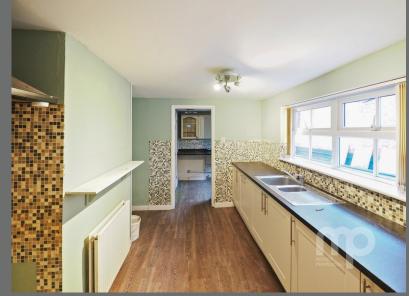

This three / four bedroom town centre property comprises of entrance hall, 14ft Living room, 13 ft dining room / bedroom four, kitchen, utility room and family bathroom on the ground floor, landing, three double bedrooms and a shower room on the first floor. Outside you have a 10ft x 30ft frontage, parking in front and beside property for 2/3 cars, more parking in rear if needed, and approximately 100ft rear garden. The property is ideally placed for all town centre amenities including supermarket, shops, clubs and societies, minutes from regular bus and rail services to Norwich and Cambridge, sought after local schools, and the main A11 for commuting to Norwich and Cambridge by road.

## Floorplan and Room Measurements

- ENTRANCE HALL 8.28M X 1.65M (27'2" X 5'5")
- LIVING ROOM 4.24M X 3.96M (13'11" X 13'0")
- DINING ROOM / POSSIBLE BEDROOM
   4 3.94M X 3.63M (12'11" X 11'11")
- KITCHEN 3.3M X 2.72M (10'10" X 8'11")
- UTILITY ROOM 1.78M X 1.68M (5'10" X 5'6")
- BATHROOM 2.49M X 2.36M (8'2" X 7'9")
- BEDROOM ONE 3.91M X 3.68M (12'10" X 12'1")
- BEDROOM TWO 3.91M X 3.53M (12'10" X 11'7")
- BEDROOM THREE 2.82M X 2.26M (9'3" X 7'5")
- SHOWER ROOM 2.64M X 2.26M (8'8" X 7'5")
- PLOT SIZE 42.67M X 9.14M (140'0" X 30'0")
- FRONTAGE 3.05M X 9.14M (10'0" X 30'0")
- REAR GARDEN 30.48M X 9.14M (100'0" X 30'0")