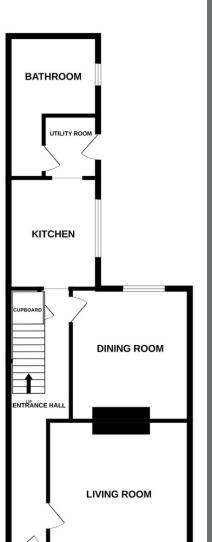

## Floorplan and Room Measurements

- ENTRANCE HALL 8.28M X 1.65M (27'2" X 5'5")
- LIVING ROOM 4.24M X 3.96M (13'11" X 13'0")
- DINING ROOM / POSSIBLE BEDROOM
   4 3.94M X 3.63M (12'11" X 11'11")
- KITCHEN 3.3M X 2.72M (10'10" X 8'11")
- UTILITY ROOM 1.78M X 1.68M (5'10" X 5'6")
- BATHROOM 2.49M X 2.36M (8'2" X 7'9")
- BEDROOM ONE 3.91M X 3.68M (12'10" X 12'1")
- BEDROOM TWO 3.91M X 3.53M (12'10" X 11'7")
- BEDROOM THREE 2.82M X 2.26M (9'3" X 7'5")
- SHOWER ROOM 2.64M X 2.26M (8'8" X 7'5")
- PLOT SIZE 42.67M X 9.14M (140'0" X 30'0")
- FRONTAGE 3.05M X 9.14M (10'0" X 30'0")
- REAR GARDEN 30.48M X 9.14M (100'0" X 30'0")