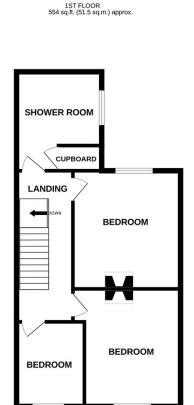

## Floorplan and Room Measurements

- ENTRANCE HALL 8.28M X 1.65M (27'2" X 5'5")
- LIVING ROOM 4.24M X 3.96M (13'11" X 13'0")
- DINING ROOM / POSSIBLE BEDROOM
   4 3.94M X 3.63M (12'11" X 11'11")
- KITCHEN 3.3M X 2.72M (10'10" X 8'11")
- UTILITY ROOM 1.78M X 1.68M (5'10" X 5'6")
- BATHROOM 2.49M X 2.36M (8'2" X 7'9")
- BEDROOM ONE 3.91M X 3.68M (12'10" X 12'1")
- BEDROOM TWO 3.91M X 3.53M (12'10" X 11'7")
- BEDROOM THREE 2.82M X 2.26M (9'3" X 7'5")
- SHOWER ROOM 2.64M X 2.26M (8'8" X 7'5")
- PLOT SIZE 42.67M X 9.14M (140'0" X 30'0")
- FRONTAGE 3.05M X 9.14M (10'0" X 30'0")
- REAR GARDEN 30.48M X 9.14M (100'0" X 30'0")