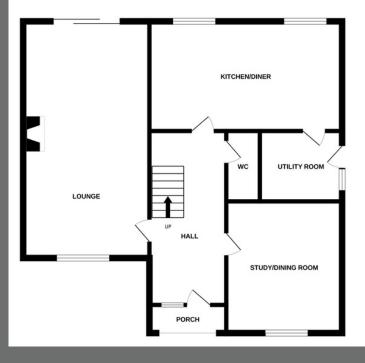

## Floorplan and Room Measurements

GROUND FLOOR 1ST FLOOR

- LIVING ROOM 6.53M X 3.53M (21'5" X 11'7")
- KITCHEN/BREAKFAST ROOM 5.26M X 2.92M (17'3" X 9'7")
- UTILITY ROOM 2.31M X 1.73M (7'7" X 5'8")
- DINING ROOM/STUDY 3.53M X
   3.35M (11'7" X 11'0")
- BEDROOM ONE 4.83M X 4.29M (15'10" X 14'1")
- ENSUITE 2.92M X 1.73M (9'7" X 5'8")
- BEDROOM TWO 3.68M X 3.51M (12'1" X 11'6")
- BEDROOM THREE 3.53M X 3.18M (11'7" X 10'5")
- BEDROOM FOUR 2.79M X 2.51M (9'2" X 8'3")
- BATHROOM 2.31M X 1.75M (7'7" X 5'9")

Agents Note: Whilst every care has been taken to prepare these particulars, they are for guidance purposes only. All measurements are approximate are for general guidance purposes only and whilst every care has been taken to ensure their accuracy, they should not be relied upon and potential buyers/tenants are advised to recheck the measurements.