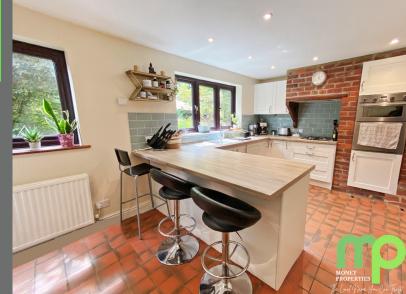

The accommodation comprises of an entrance hall, 21ft dual aspect living room, newly fitted kitchen/breakfast room, utility, downstairs wc and a versatile dining room that can double as a home study.

To the upstairs comes four well-proportioned bedrooms with an ensuite to bedroom one and a family bathroom off the landing. Outside the property enjoys a generous garden with two patio areas perfect for hosting along with a single garage and ample off-road parking.