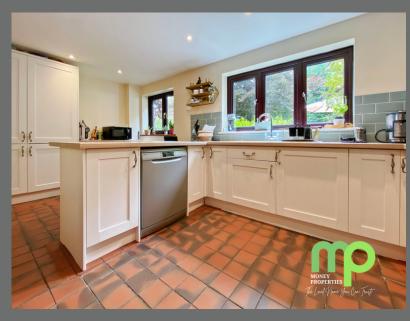

The accommodation comprises of an entrance hall, 21ft dual aspect living room, newly fitted kitchen/breakfast room, utility, downstairs wc and a versatile dining room that can double as a home study.

To the upstairs comes four well-proportioned bedrooms with an ensuite to bedroom one and a family bathroom off the landing. Outside the property enjoys a generous garden with two patio areas perfect for hosting along with a single garage and ample off-road parking.