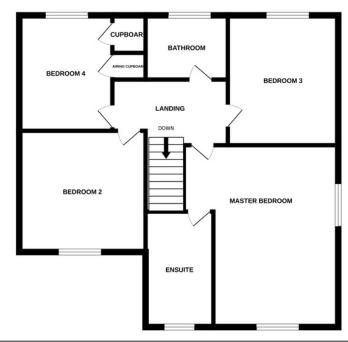

## Floorplan and Room Measurements

GROUND FLOOR 1ST FLOOR

- LIVING ROOM 6.53M X 3.53M (21'5" X 11'7")
- KITCHEN/BREAKFAST ROOM 5.26M X 2.92M (17'3" X 9'7")
- UTILITY ROOM 2.31M X 1.73M (7'7" X 5'8")
- DINING ROOM/STUDY 3.53M X
   3.35M (11'7" X 11'0")
- BEDROOM ONE 4.83M X 4.29M (15'10" X 14'1")
- ENSUITE 2.92M X 1.73M (9'7" X 5'8")
- BEDROOM TWO 3.68M X 3.51M (12'1" X 11'6")
- BEDROOM THREE 3.53M X 3.18M (11'7" X 10'5")
- BEDROOM FOUR 2.79M X 2.51M (9'2" X 8'3")
- BATHROOM 2.31M X 1.75M (7'7" X 5'9")

Agents Note: Whilst every care has been taken to prepare these particulars, they are for guidance purposes only. All measurements are approximate are for general guidance purposes only and whilst every care has been taken to ensure their accuracy, they should not be relied upon and potential buyers/tenants are advised to recheck the measurements.