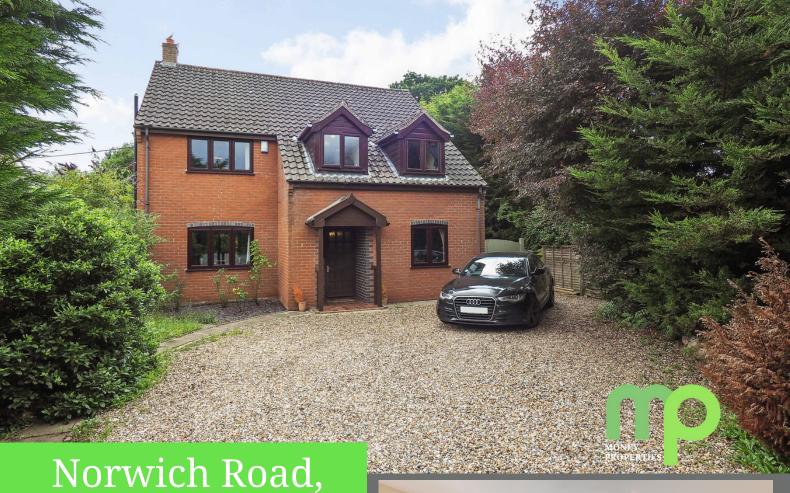

Iorwich Road, Besthorpe

Offers Over £400,000

- Well-presented four bedroom detached house
- 21ft dual aspect living room
- Newly fitted kitchen/breakfast room with separate utility
- Versatile dining room which could double as a generous home study
- Four well-proportioned bedrooms with an ensuite to bedroom one
- Generous rear garden with patio area
- Within close proximity to Wymondham College
- Single garage with ample off-road parking
- No onward chain

## Norwich Road, Besthorpe

Moneyproperties are delighted to bring to market this well-presented four-

bedroom detached house located within close proximity to Wymondham College and within ease of access to the market towns of Wymondham and Attleborough.

The accommodation comprises of an entrance hall, 21ft dual aspect living room, newly fitted kitchen/breakfast room, utility, downstairs wc and a versatile dining room that can double as a home study.

To the upstairs comes four well-proportioned bedrooms with an ensuite to bedroom one and a family bathroom off the landing. Outside the property enjoys a generous garden with two patio areas perfect for hosting along with a single garage and ample off-road parking.