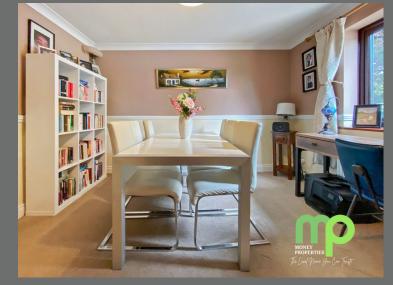

The accommodation comprises of an entrance hall, 21ft dual aspect living room, newly fitted kitchen/breakfast room, utility, downstairs wc and a versatile dining room that can double as a home study.

To the upstairs comes four well-proportioned bedrooms with an ensuite to bedroom one and a family bathroom off the landing. Outside the property enjoys a generous garden with two patio areas perfect for hosting along with a single garage and ample off-road parking.

## Floorplan and Room Measurements

GROUND FLOOR 1ST FLOOR

- LIVING ROOM 6.53M X 3.53M (21'5" X 11'7")
- KITCHEN/BREAKFAST ROOM 5.26M X 2.92M (17'3" X 9'7")
- UTILITY ROOM 2.31M X 1.73M (7'7" X 5'8")
- DINING ROOM/STUDY 3.53M X
   3.35M (11'7" X 11'0")
- BEDROOM ONE 4.83M X 4.29M (15'10" X 14'1")
- ENSUITE 2.92M X 1.73M (9'7" X 5'8")
- BEDROOM TWO 3.68M X 3.51M (12'1" X 11'6")
- BEDROOM THREE 3.53M X 3.18M (11'7" X 10'5")
- BEDROOM FOUR 2.79M X 2.51M (9'2" X 8'3")
- BATHROOM 2.31M X 1.75M (7'7" X 5'9")