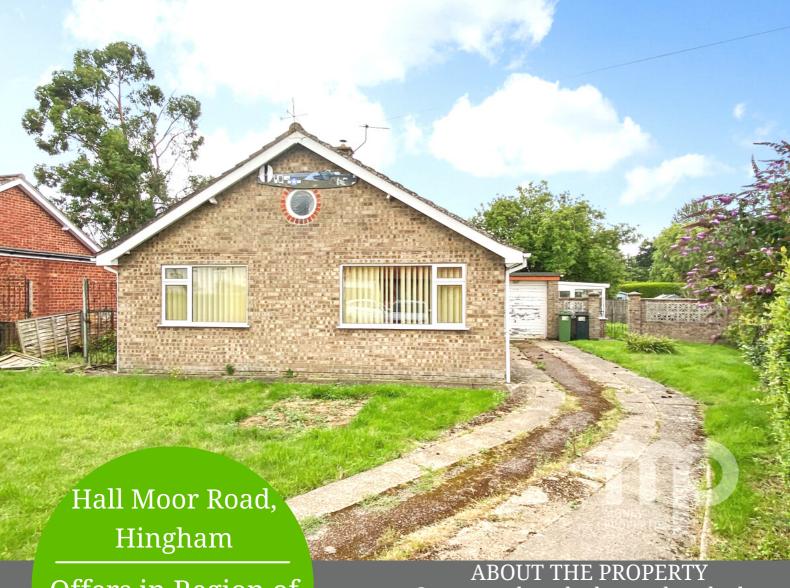

Offers in Region of £275,000

Council Tax Band- C EPC- E

- Generous three bedroom detached bungalow
- Occupying a generous plot in the sought after town of Hingham
- Within close proximity to all local amenities
- Some modernisation required but has plenty of potential.
- Three well-proportioned bedrooms two with built in wardrobes
- Single garage with an adjoining conservatory
- Ample off-road parking
- Oil central heating
- No forward chain

Moneyproperties are delighted to be marketing this spacious threebedroom detached bungalow in the popular town of Hingham within close proximity to all local amenities. Occupying a generous plot this sizeable bungalow offers fantastic potential but requires some updating. The accommodation comprises of an entrance porch, 23ft living room/diner, kitchen, good-sized wet room, and three wellproportioned bedrooms two with built in wardrobes. To the outside the property benefits from a 72ft rear garden, single garage with a conservatory off the garage and ample off-road parking to the front. The property comes to market with no forward chain!!