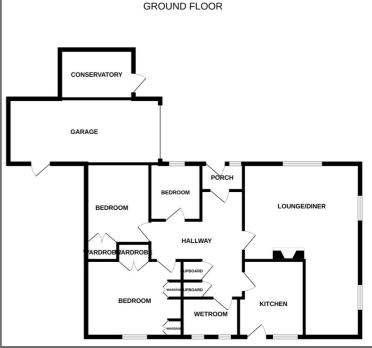

Moneyproperties are delighted to be marketing this spacious threebedroom detached bungalow in the popular town of Hingham within close proximity to all local amenities. Occupying a generous plot this sizeable bungalow offers fantastic potential but requires some updating. The accommodation comprises of an entrance porch, 23ft living room/diner, kitchen, good-sized wet room, and three wellproportioned bedrooms two with built in wardrobes. To the outside the property benefits from a 72ft rear garden, single garage with a conservatory off the garage and ample off-road parking to the front. The property comes to market with no forward chain!!