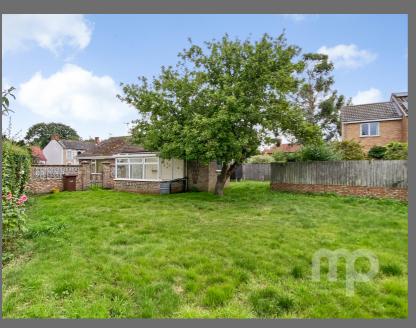

Offers in Region of £275,000

Council Tax Band- C EPC- E

- Generous three bedroom detached bungalow
- Occupying a generous plot in the sought after town of Hingham
- Within close proximity to all local amenities
- Some modernisation required but has plenty of potential.
- Three well-proportioned bedrooms two with built in wardrobes
- Single garage with an adjoining conservatory
- Ample off-road parking
- Oil central heating
- No forward chain

Moneyproperties are delighted to be marketing this spacious threebedroom detached bungalow in the popular town of Hingham within close proximity to all local amenities. Occupying a generous plot this sizeable bungalow offers fantastic potential but requires some updating. The accommodation comprises of an entrance porch, 23ft living room/diner, kitchen, good-sized wet room, and three wellproportioned bedrooms two with built in wardrobes. To the outside the property benefits from a 72ft rear garden, single garage with a conservatory off the garage and ample off-road parking to the front. The property comes to market with no forward chain!!