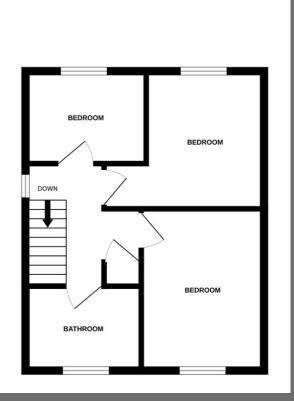

Moneyproperties are delighted to be marketing this spacious threebedroom semi-detached house located on a quiet cul de sac on the edge of Attleborough town centre. This well-presented property occupies a generous plot and comprises of an entrance hall, 17ft living room/diner with a feature fireplace, kitchen and downstairs wc. To the upstairs comes three well-proportioned bedrooms with two of the bedrooms having brand new carpets fitted and a shower room. Outside the property enjoys a 50ft landscaped rear garden, single garage, and off-road parking for up to 3 cars. At the bottom of the cul de sac is an additional communal green space to be enjoyed.

1ST FLOOR