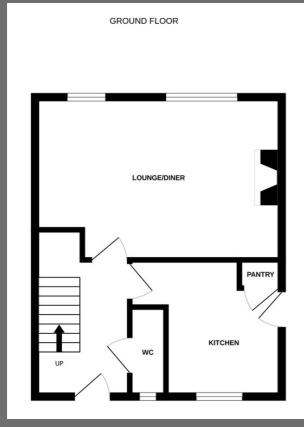

## ABOUT THE PROPERTY

- Spacious three bedroom semidetached house
- Occupying a generous plot down a quiet cul de sac
- 17ft living room/diner with feature fireplace
- Downstairs wc
- 50ft landscaped rear garden with patio area
- Within ease of access to the town centre and A11 towards Norwich and Cambridge
- Vendors are willing to break chain so quick sale possible

Moneyproperties are delighted to be marketing this spacious threebedroom semi-detached house located on a quiet cul de sac on the edge of Attleborough town centre. This well-presented property occupies a generous plot and comprises of an entrance hall, 17ft living room/diner with a feature fireplace, kitchen and downstairs wc. To the upstairs comes three well-proportioned bedrooms with two of the bedrooms having brand new carpets fitted and a shower room. Outside the property enjoys a 50ft landscaped rear garden, single garage, and off-road parking for up to 3 cars. At the bottom of the cul de sac is an additional communal green space to be enjoyed.