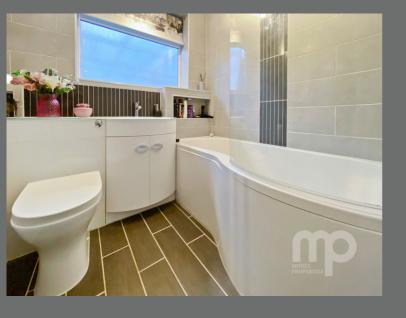

This spacious bungalow comprises of a 20ft dual aspect living room with feature fireplace, good-sized kitchen, three double bedrooms with one of the bedrooms currently being utilised as a dining room and a family bathroom. The bungalow has previously been extended with a flat roof extension increasing two of the bedrooms to a generous 18ft.