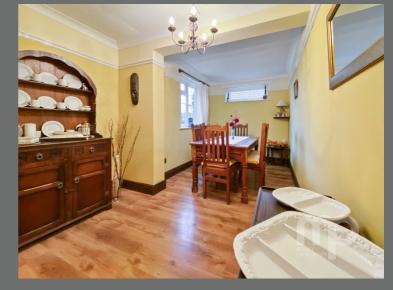

This spacious bungalow comprises of a 20ft dual aspect living room with feature fireplace, good-sized kitchen, three double bedrooms with one of the bedrooms currently being utilised as a dining room and a family bathroom. The bungalow has previously been extended with a flat roof extension increasing two of the bedrooms to a generous 18ft.