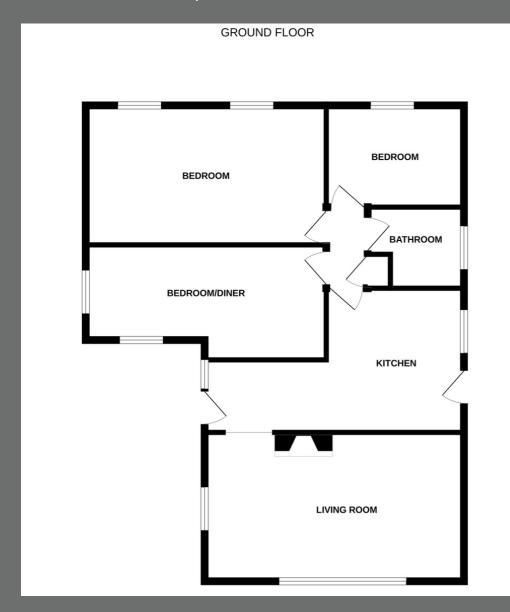

## Floorplan and Room Measurements

- LIVING ROOM 6.02M X 3.45M (19'9" X 11'4")
- KITCHEN 3.35M X 3.2M (11'0" X 10'6")
- BEDROOM ONE 5.59M X 3.25M (18'4" X 10'8")
- BEDROOM TWO 5.59M X 2.67M (18'4" X 8'9")
- BEDROOM THREE 3.2M X 2.36M (10'6" X 7'9")
- BATHROOM 2.24M X 1.73M (7'4" X 5'8")
- REAR GARDEN -14.43M X 13.89M (47'4" X 45'7")
- SINGLE GARAGE
- AMPLE OFF-ROAD PARKING