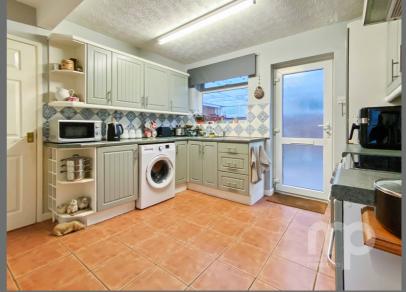

This spacious bungalow comprises of a 20ft dual aspect living room with feature fireplace, good-sized kitchen, three double bedrooms with one of the bedrooms currently being utilised as a dining room and a family bathroom. The bungalow has previously been extended with a flat roof extension increasing two of the bedrooms to a generous 18ft.

## Floorplan and Room Measurements

- LIVING ROOM 6.02M X 3.45M (19'9" X 11'4")
- KITCHEN 3.35M X 3.2M (11'0" X 10'6")
- BEDROOM ONE 5.59M X 3.25M (18'4" X 10'8")
- BEDROOM TWO 5.59M X 2.67M (18'4" X 8'9")
- BEDROOM THREE 3.2M X 2.36M (10'6" X 7'9")
- BATHROOM 2.24M X 1.73M (7'4" X 5'8")
- REAR GARDEN -14.43M X 13.89M (47'4" X 45'7")
- SINGLE GARAGE
- AMPLE OFF-ROAD PARKING