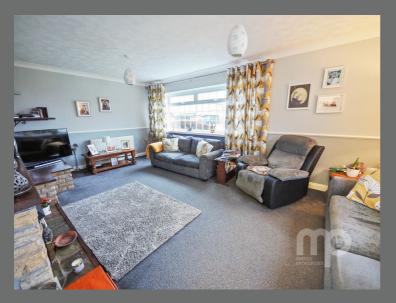

This spacious bungalow comprises of a 20ft dual aspect living room with feature fireplace, good-sized kitchen, three double bedrooms with one of the bedrooms currently being utilised as a dining room and a family bathroom. The bungalow has previously been extended with a flat roof extension increasing two of the bedrooms to a generous 18ft.

## Floorplan and Room Measurements

- LIVING ROOM 6.02M X 3.45M (19'9" X 11'4")
- KITCHEN 3.35M X 3.2M (11'0" X 10'6")
- BEDROOM ONE 5.59M X 3.25M (18'4" X 10'8")
- BEDROOM TWO 5.59M X 2.67M (18'4" X 8'9")
- BEDROOM THREE 3.2M X 2.36M (10'6" X 7'9")
- BATHROOM 2.24M X 1.73M (7'4" X 5'8")
- REAR GARDEN -14.43M X 13.89M (47'4" X 45'7")
- SINGLE GARAGE
- AMPLE OFF-ROAD PARKING