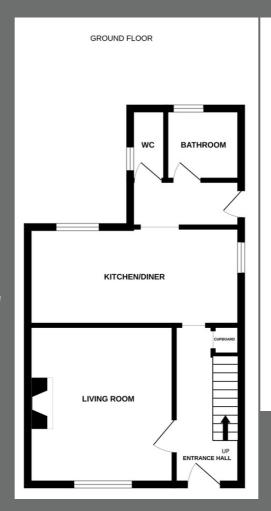

## Floorplan and Room Measurements

- LIVING ROOM 4.01M X 3.61M (13'2" X 11'10")
- DINING AREA 3.68M X 3.07M (12'1" X 10'1")
- KITCHEN 2.95M X
   2.36M (9'8" X 7'9")
- BATHROOM 2.24M X 2.36M (7'4" X 7'9")
- BEDROOM ONE -4.01M X 3.61M (13'2" X 11'10")
- BEDROOM TWO 3.68M X 2.97M (12'1" X 9'9")
- BEDROOM THREE 2.84M X 2.36M (9'4" X 7'9")

1ST FLOOR

Agents Note: Whilst every care has been taken to prepare these particulars, they are for guidance purposes only. All measurements are approximate are for general guidance purposes only and whilst every care has been taken to ensure their accuracy, they should not be relied upon and potential buyers/tenants are advised to recheck the measurements.