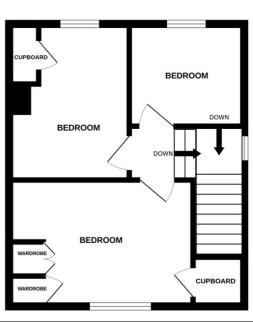

## Floorplan and Room Measurements

- LIVING ROOM 4.01M X 3.61M (13'2" X 11'10")
- DINING AREA 3.68M X 3.07M (12'1" X 10'1")
- KITCHEN 2.95M X
   2.36M (9'8" X 7'9")
- BATHROOM 2.24M X 2.36M (7'4" X 7'9")
- BEDROOM ONE -4.01M X 3.61M (13'2" X 11'10")
- BEDROOM TWO 3.68M X 2.97M (12'1" X 9'9")
- BEDROOM THREE 2.84M X 2.36M (9'4" X 7'9")

1ST FLOOR

Agents Note: Whilst every care has been taken to prepare these particulars, they are for guidance purposes only. All measurements are approximate are for general guidance purposes only and whilst every care has been taken to ensure their accuracy, they should not be relied upon and potential buyers/tenants are advised to recheck the measurements.