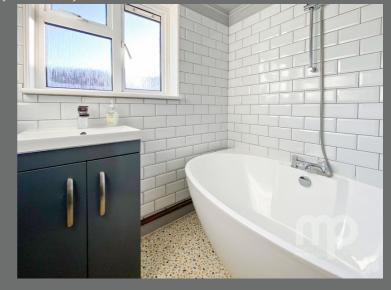

## Floorplan and Room Measurements

- LIVING ROOM 4.01M X 3.61M (13'2" X 11'10")
- DINING AREA 3.68M X 3.07M (12'1" X 10'1")
- KITCHEN 2.95M X
   2.36M (9'8" X 7'9")
- BATHROOM 2.24M X 2.36M (7'4" X 7'9")
- BEDROOM ONE -4.01M X 3.61M (13'2" X 11'10")
- BEDROOM TWO 3.68M X 2.97M (12'1" X 9'9")
- BEDROOM THREE 2.84M X 2.36M (9'4" X 7'9")