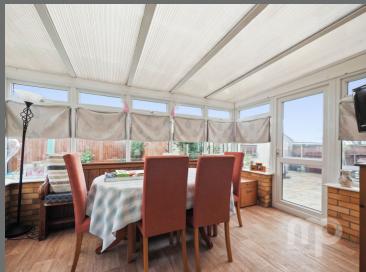

#### **GROUND FLOOR**

- ENTRANCE PORCH 2.31M X 1.57M (7'7" X 5'2")
- ENTRANCE HALL
- KITCHEN / BREAKFAST ROOM
   4.9M X 3.3M (16'1" X 10'10")
- LIVING ROOM WITH PATIO DOORS INTO CONSERVATORY
   - 5.51M X 3.66M (18'1" X 12'0")
- CONSERVATORY 4.01M X 2.82M (13'2" X 9'3")
- UTILITY ROOM 7.44M X 2.01M (24'5" X 6'7")
- WET ROOM 2.44M X 2.11M (8'0" X 6'11")
- BEDROOM ONE WITH FITTED WARDROBES - 3.81M X 3.1M (12'6" X 10'2")
- BEDROOM TWO WITH BUILT IN WARDROBES - 3.66M X 2.46M (12'0" X 8'1")
- BEDROOM THREE WITH BUILT IN WARDROBE - 3.07M X 2.29M (10'1" X 7'6")
- PLOT SIZE 21.34M X 16.76M (70'0" X 55'0")
- FRONT GARDEN 6.1M X 16.76M (20'0" X 55'0")
- DRIVE TO LEFT OF PROPERTY