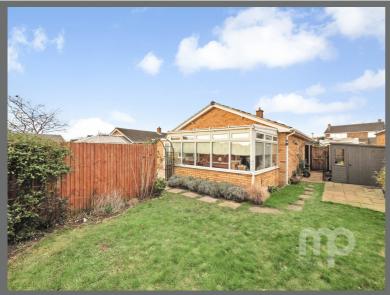

## Cedar Drive, Attleborough

OR SALE

Offers in Region of £350,000

- Immaculate detached three bedroom bungalow
- Offering approximately 1200 sq ft of living space
- The current owners have added a New Kitchen, Bathroom,and flooring
- There is a secluded rear garden 55ft x 30ft with 8ft x 6ft shed
- Single garage and a 35ft drive allowing parking for cars and a caravan
- Ideally placed for the town centre with all its amenities
- Close to regular bus and rail services to Norwich and Cambridge
- Easy access to the main A11 for those commuting by road
- Must view to fully appreciate gardens and interior
- No forward chain / quick sale possible moneyproperties.co.uk Exc

# Cedar Drive, Attleborough

MONEY PROPERTIES The Local Mane you Can Trust Property Description

Moneyproperties proudly present this immaculate detached three bedroom bungalow close to the town centre with all its amenities. This immaculate detached three bedroom bungalow has been tastefully updated by the current owners who have added a new kitchen and wet room, redecorated throughout added new floor coverings, added new guttering and landscaped the garden.