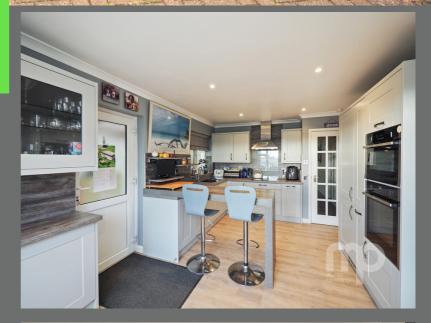

# Cedar Drive, Attleborough

MONEY PROPERTIES The Local Mane you Can Trust Property Description

Moneyproperties proudly present this immaculate detached three bedroom bungalow close to the town centre with all its amenities. This immaculate detached three bedroom bungalow has been tastefully updated by the current owners who have added a new kitchen and wet room, redecorated throughout added new floor coverings, added new guttering and landscaped the garden.

#### **GROUND FLOOR**

- ENTRANCE PORCH 2.31M X 1.57M (7'7" X 5'2")
- ENTRANCE HALL
- KITCHEN / BREAKFAST ROOM
   4.9M X 3.3M (16'1" X 10'10")
- LIVING ROOM WITH PATIO DOORS INTO CONSERVATORY
   - 5.51M X 3.66M (18'1" X 12'0")
- CONSERVATORY 4.01M X 2.82M (13'2" X 9'3")
- UTILITY ROOM 7.44M X 2.01M (24'5" X 6'7")
- WET ROOM 2.44M X 2.11M (8'0" X 6'11")
- BEDROOM ONE WITH FITTED WARDROBES - 3.81M X 3.1M (12'6" X 10'2")
- BEDROOM TWO WITH BUILT IN WARDROBES - 3.66M X 2.46M (12'0" X 8'1")
- BEDROOM THREE WITH BUILT IN WARDROBE - 3.07M X 2.29M (10'1" X 7'6")
- PLOT SIZE 21.34M X 16.76M (70'0" X 55'0")
- FRONT GARDEN 6.1M X 16.76M (20'0" X 55'0")
- DRIVE TO LEFT OF PROPERTY