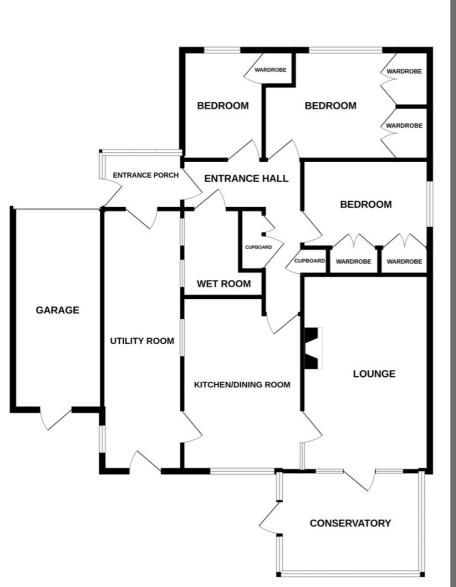

Council tax band C, EPC - D, Freehold

moneyproperties.co.uk

Exchange Street, Attleborough, NR17 2AB

01953 423006

Floorplan and Room Measurements

#### **GROUND FLOOR**

- ENTRANCE PORCH 2.31M X 1.57M (7'7" X 5'2")
- ENTRANCE HALL
- KITCHEN / BREAKFAST ROOM
   4.9M X 3.3M (16'1" X 10'10")
- LIVING ROOM WITH PATIO DOORS INTO CONSERVATORY
   - 5.51M X 3.66M (18'1" X 12'0")
- CONSERVATORY 4.01M X 2.82M (13'2" X 9'3")
- UTILITY ROOM 7.44M X 2.01M (24'5" X 6'7")
- WET ROOM 2.44M X 2.11M (8'0" X 6'11")
- BEDROOM ONE WITH FITTED WARDROBES - 3.81M X 3.1M (12'6" X 10'2")
- BEDROOM TWO WITH BUILT IN WARDROBES - 3.66M X 2.46M (12'0" X 8'1")
- BEDROOM THREE WITH BUILT IN WARDROBE - 3.07M X 2.29M (10'1" X 7'6")
- PLOT SIZE 21.34M X 16.76M (70'0" X 55'0")
- FRONT GARDEN 6.1M X 16.76M (20'0" X 55'0")
- DRIVE TO LEFT OF PROPERTY

   10.67M X 3.66M (35'0" X 12'0")
- REAR GARDEN 9.14M X 16.76M (30'0" X 55'0")
- SINGLE GARAGE 5.31M X 2.62M (17'5" X 8'7")

Agents Note: Whilst every care has been taken to prepare these particulars, they are for guidance purposes only. All measurements are approximate are for general guidance purposes only and whilst every care has been taken to ensure their accuracy, they should not be relied upon and potential buyers/tenants are advised to recheck the measurements.