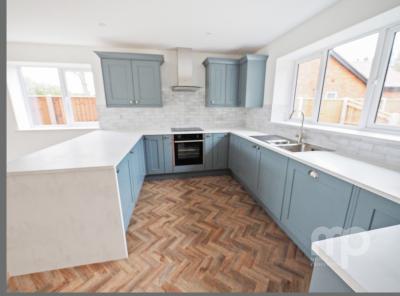

The accommodation provides bright and airy living throughout and comprises of an open plan kitchen/dining/living room, three well-proportioned bedrooms with an ensuite to bedroom one and a family bathroom. To the outside comes a good-sized fully enclosed rear garden and off-road parking.

## Floorplan and Room Measurements

- KITCHEN/DINING/ LIVING ROOM. -7.16M X 4.6M (23'6" X 15'1")
- BEDROOM ONE -4.75M X 3.18M (15'7" X 10'5")
- ENSUITE 2.18M X 1.37M (7'2" X 4'6")
- BEDROOM TWO -4.17M X 2.79M (13'8" X 9'2")
- BEDROOM THREE 3.56M X 2.18M (11'8" X 7'2")
- BATHROOM 2.79M X 1.6M (9'2" X 5'3")
- OFF-ROAD PARKING
- GENEROUS REAR GARDEN