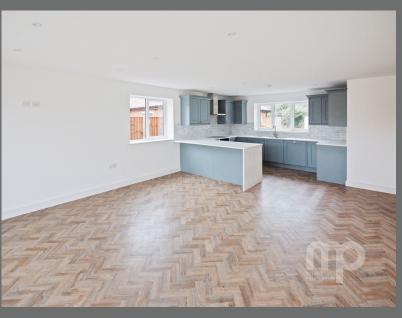

The accommodation provides bright and airy living throughout and comprises of an open plan kitchen/dining/living room, three well-proportioned bedrooms with an ensuite to bedroom one and a family bathroom. To the outside comes a good-sized fully enclosed rear garden and off-road parking.

## Floorplan and Room Measurements

- KITCHEN/DINING/ LIVING ROOM. -7.16M X 4.6M (23'6" X 15'1")
- BEDROOM ONE -4.75M X 3.18M (15'7" X 10'5")
- ENSUITE 2.18M X 1.37M (7'2" X 4'6")
- BEDROOM TWO -4.17M X 2.79M (13'8" X 9'2")
- BEDROOM THREE 3.56M X 2.18M (11'8" X 7'2")
- BATHROOM 2.79M X 1.6M (9'2" X 5'3")
- OFF-ROAD PARKING
- GENEROUS REAR GARDEN