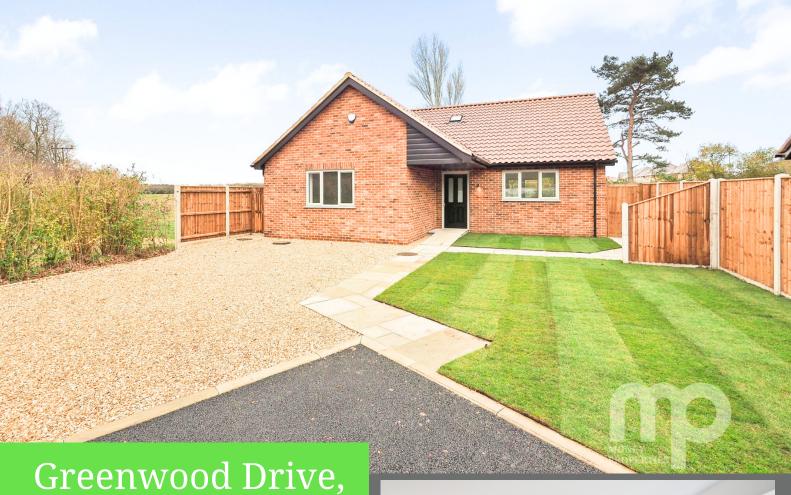

Greenwood Drive, Horsford

Asking Price of £385,000

- Impressive new build bungalow
- Three well-proportioned bedrooms with an ensuite to bedroom one
- Bright and airy living throughout
- Modern open plan kitchen/dining/living room
- Finished to a high specification throughout
- Desirable village location
- Purpose built development of just six bungalows (Last one remaining)
- Electric underfloor heating with air source heat pump
- Allocated off-road parking

## Greenwood Drive, Horsford

The Local Manne You Can Trust Desperty Description

Moneyproperties are thrilled to present this impressive and spacious three-bedroom detached bungalow located on a purpose-built development of just 6 bungalows, set off the quiet Green Lane in Horsford within ease of access to the local woodland. This fantastic development has been finished to a high specification throughout.

The accommodation provides bright and airy living throughout and comprises of an open plan kitchen/dining/living room, three well-proportioned bedrooms with an ensuite to bedroom one and a family bathroom. To the outside comes a good-sized fully enclosed rear garden and off-road parking.