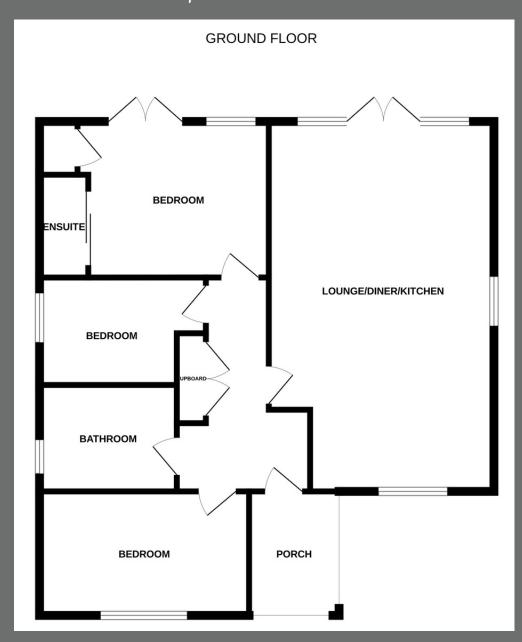

## Floorplan and Room Measurements

- KITCHEN/DINING/ LIVING ROOM. -7.16M X 4.6M (23'6" X 15'1")
- BEDROOM ONE -4.75M X 3.18M (15'7" X 10'5")
- ENSUITE 2.18M X 1.37M (7'2" X 4'6")
- BEDROOM TWO -4.17M X 2.79M (13'8" X 9'2")
- BEDROOM THREE 3.56M X 2.18M (11'8" X 7'2")
- BATHROOM 2.79M X 1.6M (9'2" X 5'3")
- OFF-ROAD PARKING
- GENEROUS REAR GARDEN