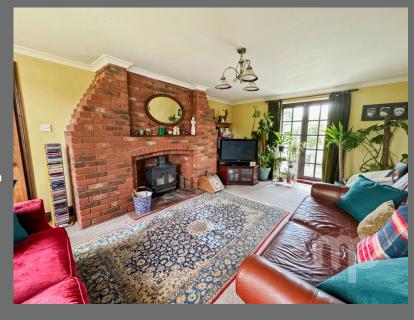

Occupying a generous plot and accessed via a private road this well-proportioned home comprises of an entrance porch, three reception rooms including an 18ft dual aspect living room with feature fireplace, kitchen/breakfast room, separate utility room and downstairs wc. To the upstairs the property benefits from bedrooms with an ensuite to bedroom one, large landing offering a study space if required and a family bathroom. To the outside the property enjoys an impressive enclosed rear garden, integral garage, and off-road parking.

BEDROOM

BEDROOM

BEDROOM

1ST FLOOR

- PORCH 1.96M X 1.12M (6'5" X 3'8")
- LIVING ROOM 5.38M X 3.84M (17'8" X 12'7")
- DINING ROOM 4.14M X 3.43M (13'7" X 11'3")
- KITCHEN/BREAKFAST ROOM 5.38M X 3.1M (17'8" X 10'2")
- UTILITY ROOM 3.4M X 1.6M (11'2" X 5'3")
- WC 1.6M X 1.6M (5'3" X 5'3")
- SITTING ROOM 4.22M X 1.93M (13'10" X 6'4")
- BEDROOM ONE 3.58M X 3.28M (11'9" X 10'9")
- BEDROOM TWO 4.39M X 3.56M (14'5" X 11'8")
- BEDROOM THREE 3.84M X 2.97M (12'7" X 9'9")
- BEDROOM FOUR 2.51M X 2.36M (8'3" X 7'9")
- BATHROOM 3.1M X 1.98M (10'2" X 6'6")
- GARAGE 5.69M X 2.9M (18'8" X 9'6")