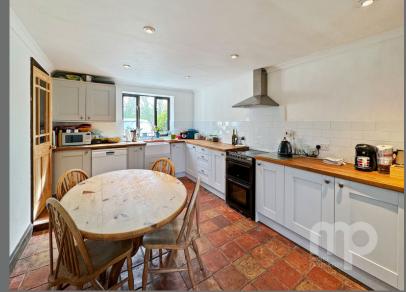

Occupying a generous plot and accessed via a private road this well-proportioned home comprises of an entrance porch, three reception rooms including an 18ft dual aspect living room with feature fireplace, kitchen/breakfast room, separate utility room and downstairs wc. To the upstairs the property benefits from bedrooms with an ensuite to bedroom one, large landing offering a study space if required and a family bathroom. To the outside the property enjoys an impressive enclosed rear garden, integral garage, and off-road parking.

BEDROOM

BEDROOM

BEDROOM

1ST FLOOR

- PORCH 1.96M X 1.12M (6'5" X 3'8")
- LIVING ROOM 5.38M X 3.84M (17'8" X 12'7")
- DINING ROOM 4.14M X 3.43M (13'7" X 11'3")
- KITCHEN/BREAKFAST ROOM 5.38M X 3.1M (17'8" X 10'2")
- UTILITY ROOM 3.4M X 1.6M (11'2" X 5'3")
- WC 1.6M X 1.6M (5'3" X 5'3")
- SITTING ROOM 4.22M X 1.93M (13'10" X 6'4")
- BEDROOM ONE 3.58M X 3.28M (11'9" X 10'9")
- BEDROOM TWO 4.39M X 3.56M (14'5" X 11'8")
- BEDROOM THREE 3.84M X 2.97M (12'7" X 9'9")
- BEDROOM FOUR 2.51M X 2.36M (8'3" X 7'9")
- BATHROOM 3.1M X 1.98M (10'2" X 6'6")
- GARAGE 5.69M X 2.9M (18'8" X 9'6")