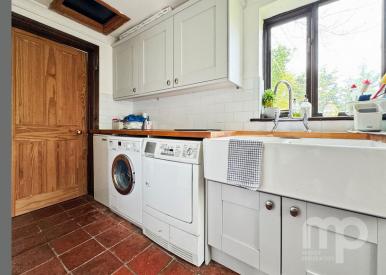

Occupying a generous plot and accessed via a private road this well-proportioned home comprises of an entrance porch, three reception rooms including an 18ft dual aspect living room with feature fireplace, kitchen/breakfast room, separate utility room and downstairs wc. To the upstairs the property benefits from bedrooms with an ensuite to bedroom one, large landing offering a study space if required and a family bathroom. To the outside the property enjoys an impressive enclosed rear garden, integral garage, and off-road parking.

BEDROOM

BEDROOM

BEDROOM

1ST FLOOR

- PORCH 1.96M X 1.12M (6'5" X 3'8")
- LIVING ROOM 5.38M X 3.84M (17'8" X 12'7")
- DINING ROOM 4.14M X 3.43M (13'7" X 11'3")
- KITCHEN/BREAKFAST ROOM 5.38M X 3.1M (17'8" X 10'2")
- UTILITY ROOM 3.4M X 1.6M (11'2" X 5'3")
- WC 1.6M X 1.6M (5'3" X 5'3")
- SITTING ROOM 4.22M X 1.93M (13'10" X 6'4")
- BEDROOM ONE 3.58M X 3.28M (11'9" X 10'9")
- BEDROOM TWO 4.39M X 3.56M (14'5" X 11'8")
- BEDROOM THREE 3.84M X 2.97M (12'7" X 9'9")
- BEDROOM FOUR 2.51M X 2.36M (8'3" X 7'9")
- BATHROOM 3.1M X 1.98M (10'2" X 6'6")
- GARAGE 5.69M X 2.9M (18'8" X 9'6")