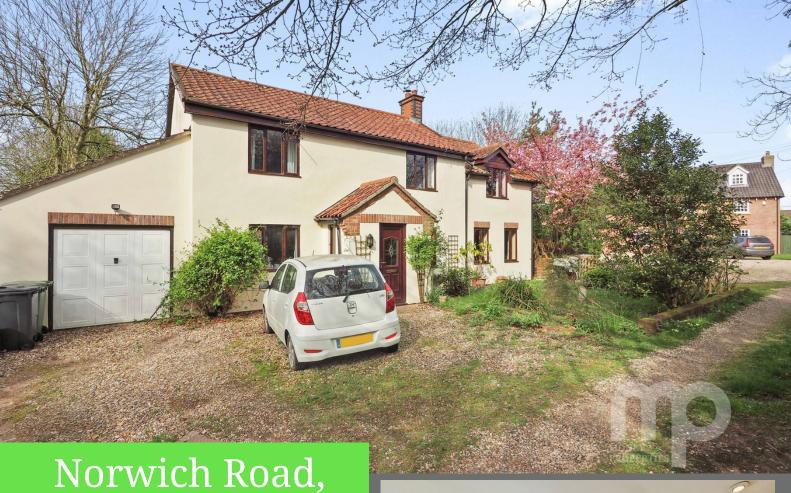

Iorwich Road, Besthorpe

Offers in the Region of £525,000

2

- Spacious detached family home
- Four well-proportioned bedrooms with an ensuite to bedroom one
- Desirable location within ease of access to Wymondham College
- 18ft dual aspect living room with feature fireplace
- Two further reception rooms
- Impressive enclosed rear garden with patio area
- Generous kitchen/breakfast room with separate utility
- Integral garage with off-road parking
- Close proximity to the market towns of Wymondham and Attleborough

## Norwich Road, Besthorpe

Property Description

Moneyproperties are delighted to be marketing this spacious four-bedroom detached family home in a desirable location within close proximity to Wymondham College and the market towns of Wymondham and Attleborough.

Occupying a generous plot and accessed via a private road this well-proportioned home comprises of an entrance porch, three reception rooms including an 18ft dual aspect living room with feature fireplace, kitchen/breakfast room, separate utility room and downstairs wc. To the upstairs the property benefits from bedrooms with an ensuite to bedroom one, large landing offering a study space if required and a family bathroom. To the outside the property enjoys an impressive enclosed rear garden, integral garage, and off-road parking.