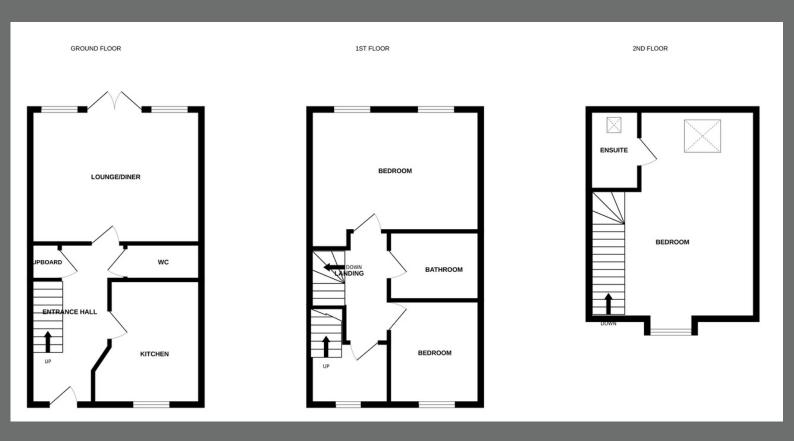

## Floorplan and Room Measurements

- LIVING ROOM/DINER 4.75M X 3.71M (15'7" X 12'2")
- KITCHEN/BREAKFAST ROOM 3.43M X 3M (11'3" X 9'10")
- WC 2.13M X 1.02M (6'12" X 3'4")
- BEDROOM 4.75M X 3.4M (15'7" X 11'2")
- BEDROOM 2.87M X 2.57M (9'5" X 8'5")
- BATHROOM 2.51M X 1.91M (8'3" X 6'3")
- BEDROOM 6.1M X 4.7M (19'12" X 15'5")
- ENSUITE 2.24M X 1.4M (7'4" X 4'7")
- REAR GARDEN 10.69M X 6.73M (35'1" X 22'1")