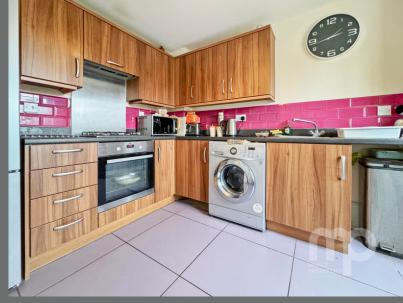

Set across three floors the property provides an entrance hall, spacious kitchen/breakfast room, 16ft open plan kitchen/diner with French doors leading to the rear garden and a wc.

To the first floor comes two double bedrooms and the family bathroom. The second floor comprises of a generous main bedroom with an ensuite. This spacious property also benefits from a desirable outlook onto the communal green area, an enclosed rear garden, and being within ease of access to the town centre and A11 for commuting towards Norwich and Cambridge.

## Floorplan and Room Measurements

- LIVING ROOM/DINER 4.75M X 3.71M (15'7" X 12'2")
- KITCHEN/BREAKFAST ROOM 3.43M X 3M (11'3" X 9'10")
- WC 2.13M X 1.02M (6'12" X 3'4")
- BEDROOM 4.75M X 3.4M (15'7" X 11'2")
- BEDROOM 2.87M X 2.57M (9'5" X 8'5")
- BATHROOM 2.51M X 1.91M (8'3" X 6'3")
- BEDROOM 6.1M X 4.7M (19'12" X 15'5")
- ENSUITE 2.24M X 1.4M (7'4" X 4'7")
- REAR GARDEN 10.69M X 6.73M (35'1" X 22'1")