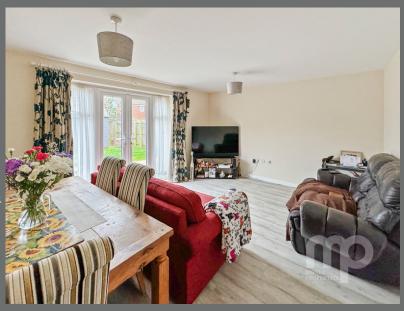

Goldfinch Drive, Attleborough

Asking Price of £285,000

- Spacious three-bedroom semi-detached townhouse
- Set across three floors
- Located on the edge of a popular residential development
- Three double bedrooms with an ensuite to bedroom one
- Within ease of access to the town centre and the A11 towards Norwich and Cambridge
- Favourable outlook onto the communal green space
- Enclosed rear garden with off-road parking for x2 cars
- Generous living room with french doors to the garden

Set across three floors the property provides an entrance hall, spacious kitchen/breakfast room, 16ft open plan kitchen/diner with French doors leading to the rear garden and a wc.

To the first floor comes two double bedrooms and the family bathroom. The second floor comprises of a generous main bedroom with an ensuite. This spacious property also benefits from a desirable outlook onto the communal green area, an enclosed rear garden, and being within ease of access to the town centre and A11 for commuting towards Norwich and Cambridge.

## Floorplan and Room Measurements

- LIVING ROOM/DINER 4.75M X 3.71M (15'7" X 12'2")
- KITCHEN/BREAKFAST ROOM 3.43M X 3M (11'3" X 9'10")
- WC 2.13M X 1.02M (6'12" X 3'4")
- BEDROOM 4.75M X 3.4M (15'7" X 11'2")
- BEDROOM 2.87M X 2.57M (9'5" X 8'5")
- BATHROOM 2.51M X 1.91M (8'3" X 6'3")
- BEDROOM 6.1M X 4.7M (19'12" X 15'5")
- ENSUITE 2.24M X 1.4M (7'4" X 4'7")
- REAR GARDEN 10.69M X 6.73M (35'1" X 22'1")