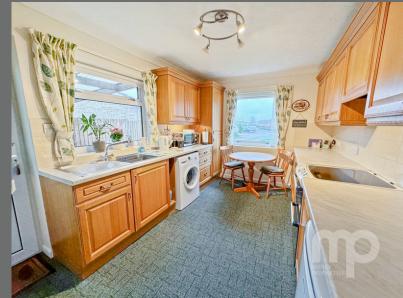

The property benefits from a 55ft fully enclosed rear garden along with an additional garden to the side of the garage. This spacious bungalow comprises of an entrance porch, 21ft living room/diner, good-sized kitchen/breakfast room, three well proportioned bedrooms and a conservatory.

## Floorplan and Room Measurements

- PORCH 1.7M X 1.57M (5'7" X 5'2")
- LIVING ROOM/DINER 6.4M X 3.78M (21'0" X 12'5")
- KITCHEN/BREAKFAST ROOM 4.17M X 3.02M (13'8" X 9'11")
- BEDROOM ONE 3.71M X 2.95M (12'2" X 9'8")
- BEDROOM TWO 2.77M X 2.69M (9'1" X 8'10")
- BEDROOM THREE 2.69M X 2.67M (8'10" X 8'9")
- CONSERVATORY 3.48M X 2.24M (11'5" X 7'4")
- BATHROOM
- REAR GARDEN 16.76M X 13.33M (55'0" X 43'9")
- ADDITIONAL GARDEN 16.76M X 6.1M (55'0" X 20'0")