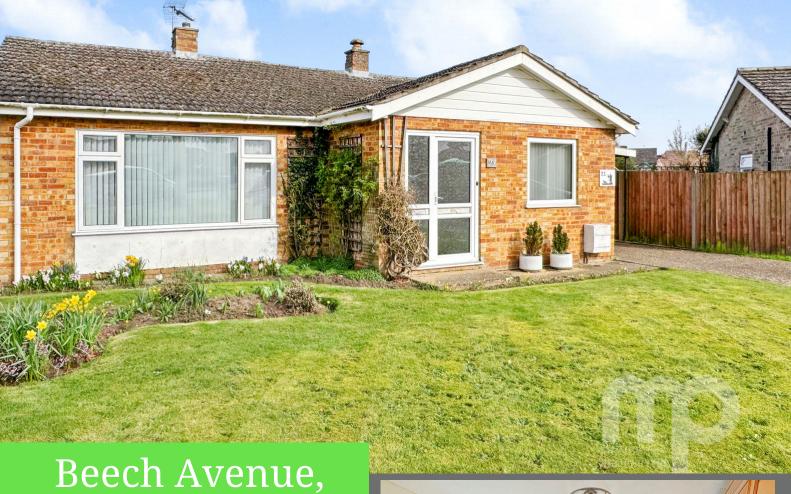

Beech Avenue, Attleborough

Offers in Region of £310,000

- Spacious three bedroom detached bungalow
- Located down a quiet cul de sac
- Within walking distance to the town centre and all its amenities
- 21ft living room/diner
- Good-sized kitchen/breakfast room
- Conservatory overlooking the rear garden
- 55ft rear garden with a additional garden to the side of the garage
- Off-road parking for up 5 cars, carport and single garage
- Bathroom with separate bath and shower

## Beech Avenue, Attleborough

Moneyproperties are delighted to bring to market this spacious three bedroom detached bungalow occupying a generous plot within walking distance to Attleborough town centre and all its amenities.

Further benefits include a generous front garden with driveway parking for up to 5 cars, carport, and single garage. The property comes to market with no forward chain and is located in a quiet cul de sac.