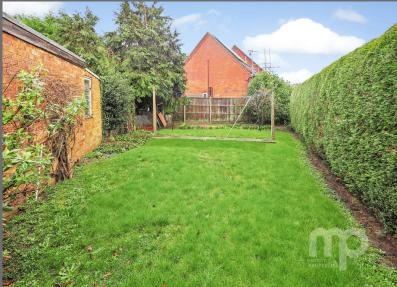

The property benefits from a 55ft fully enclosed rear garden along with an additional garden to the side of the garage. This spacious bungalow comprises of an entrance porch, 21ft living room/diner, good-sized kitchen/breakfast room, three well proportioned bedrooms and a conservatory.