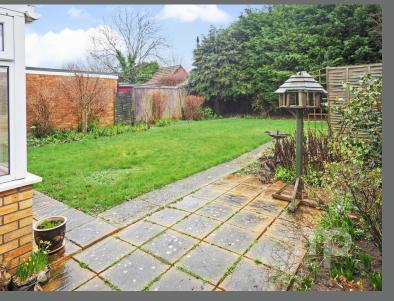

The property benefits from a 55ft fully enclosed rear garden along with an additional garden to the side of the garage. This spacious bungalow comprises of an entrance porch, 21ft living room/diner, good-sized kitchen/breakfast room, three well proportioned bedrooms and a conservatory.