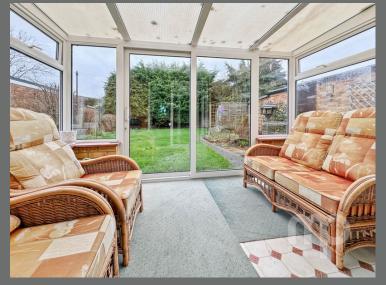

The property benefits from a 55ft fully enclosed rear garden along with an additional garden to the side of the garage. This spacious bungalow comprises of an entrance porch, 21ft living room/diner, good-sized kitchen/breakfast room, three well proportioned bedrooms and a conservatory.

## Floorplan and Room Measurements

- PORCH 1.7M X 1.57M (5'7" X 5'2")
- LIVING ROOM/DINER 6.4M X 3.78M (21'0" X 12'5")
- KITCHEN/BREAKFAST ROOM 4.17M X 3.02M (13'8" X 9'11")
- BEDROOM ONE 3.71M X 2.95M (12'2" X 9'8")
- BEDROOM TWO 2.77M X 2.69M (9'1" X 8'10")
- BEDROOM THREE 2.69M X 2.67M (8'10" X 8'9")
- CONSERVATORY 3.48M X 2.24M (11'5" X 7'4")
- BATHROOM
- REAR GARDEN 16.76M X 13.33M (55'0" X 43'9")
- ADDITIONAL GARDEN 16.76M X 6.1M (55'0" X 20'0")