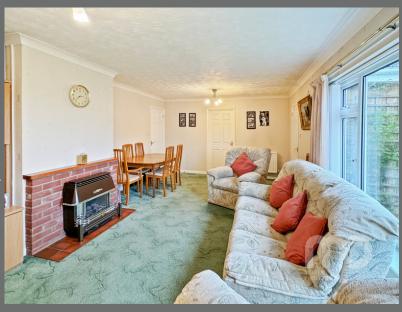

The property benefits from a 55ft fully enclosed rear garden along with an additional garden to the side of the garage. This spacious bungalow comprises of an entrance porch, 21ft living room/diner, good-sized kitchen/breakfast room, three well proportioned bedrooms and a conservatory.

## Floorplan and Room Measurements

- PORCH 1.7M X 1.57M (5'7" X 5'2")
- LIVING ROOM/DINER 6.4M X 3.78M (21'0" X 12'5")
- KITCHEN/BREAKFAST ROOM 4.17M X 3.02M (13'8" X 9'11")
- BEDROOM ONE 3.71M X 2.95M (12'2" X 9'8")
- BEDROOM TWO 2.77M X 2.69M (9'1" X 8'10")
- BEDROOM THREE 2.69M X 2.67M (8'10" X 8'9")
- CONSERVATORY 3.48M X 2.24M (11'5" X 7'4")
- BATHROOM
- REAR GARDEN 16.76M X 13.33M (55'0" X 43'9")
- ADDITIONAL GARDEN 16.76M X 6.1M (55'0" X 20'0")