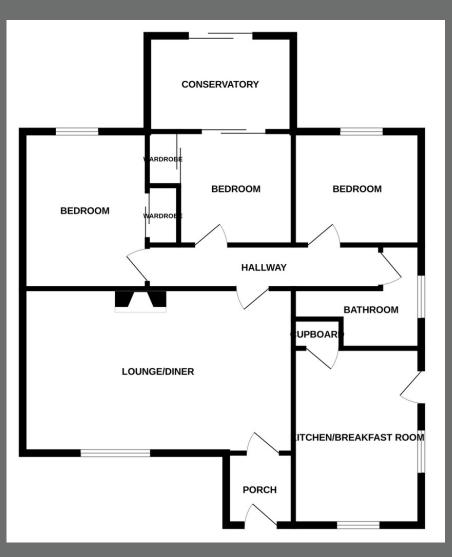

## Floorplan and Room Measurements

- PORCH 1.7M X 1.57M (5'7" X 5'2")
- LIVING ROOM/DINER 6.4M X 3.78M (21'0" X 12'5")
- KITCHEN/BREAKFAST ROOM 4.17M X 3.02M (13'8" X 9'11")
- BEDROOM ONE 3.71M X 2.95M (12'2" X 9'8")
- BEDROOM TWO 2.77M X 2.69M (9'1" X 8'10")
- BEDROOM THREE 2.69M X 2.67M (8'10" X 8'9")
- CONSERVATORY 3.48M X 2.24M (11'5" X 7'4")
- BATHROOM
- REAR GARDEN 16.76M X 13.33M (55'0" X 43'9")
- ADDITIONAL GARDEN 16.76M X 6.1M (55'0" X 20'0")