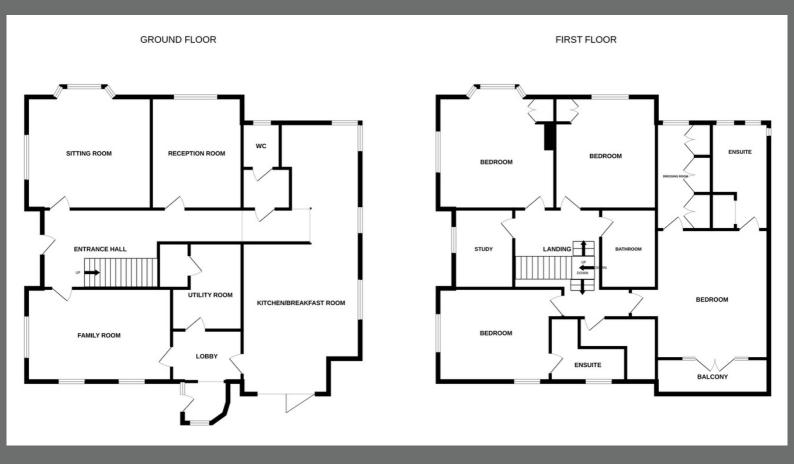

## Floorplan and Room Measurements

- ENTRANCE HALL 4.39M X 3.02M (14'5" X 9'11")
- SITTING ROOM 4.85M X 4.09M (15'11" X 13'5")
- RECEPTION ROOM 3.94M X 3.63M (12'11" X 11'11")
- FAMILY ROOM 5.54M X 3.58M (18'2" X 11'9")
- KITCHEN/BREAKFAST ROOM 11.43M X 6.86M (37'6" X 22'6")
- UTILITY ROOM 3.35M X 3.18M (11'0" X 10'5")
- BEDROOM ONE 4.98M X 4.29M (16'4" X 14'1") COMPLETE WITH A STYLISH ENSUITE AND DRESSING ROOM.
- BEDROOM TWO 4.8M X 3.58M (15'9" X 11'9") COMPLETE WITH ENSUITE
- BEDROOM THREE 4.5M X 4.32M (14'9" X 14'2")
- BEDROOM FOUR 3.94M X 3.61M (12'11" X 11'10")
- BEDROOM/STUDY 3.05M X 2.31M (10'0" X 7'7")