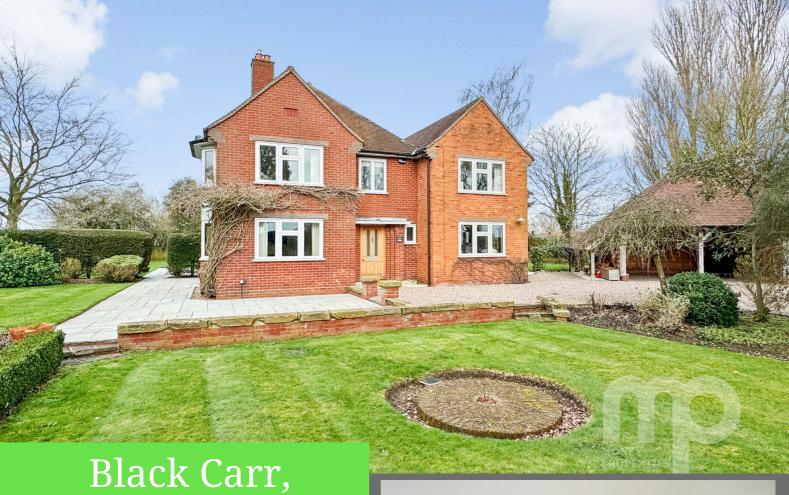

## Black Carr, Besthorpe Property Description

Moneyproperties are delighted to be marketing this executive style four/five bedroom detached family home occupying a generous plot of approximately 1-acre stms. Set in a picturesque countryside setting, within ease of access to the market towns of Wymondham and Attleborough, this fantastic home has undergone a two-storey extension by the current vendor and finished to a high standard throughout. Within the extension is the stylish 37ft open plan kitchen/reception room complete with a wood burning stove and bi-fold doors opening out to

To the outside the property enjoys generous landscaped gardens, detached two-bay cart lodge with storage section and a covered wood store. There is also ample off-road parking inside the gated entrance and an additional 1-acre of land stms currently being rented. If you like entertaining you will find two terraces that are ideal for hosting during the long summer evenings.