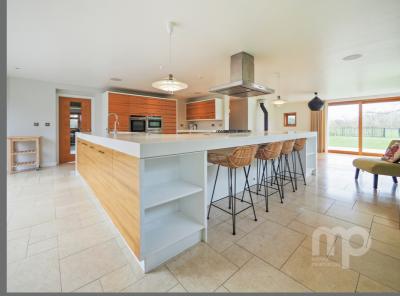

## Black Carr, Besthorpe Property Description

Moneyproperties are delighted to be marketing this executive style four/five bedroom detached family home occupying a generous plot of approximately 1-acre stms. Set in a picturesque countryside setting, within ease of access to the market towns of Wymondham and Attleborough, this fantastic home has undergone a two-storey extension by the current vendor and finished to a high standard throughout. Within the extension is the stylish 37ft open plan kitchen/reception room complete with a wood burning stove and bi-fold doors opening out to

## Floorplan and Room Measurements

- ENTRANCE HALL 4.39M X 3.02M (14'5" X 9'11")
- SITTING ROOM 4.85M X 4.09M (15'11" X 13'5")
- RECEPTION ROOM 3.94M X 3.63M (12'11" X 11'11")
- FAMILY ROOM 5.54M X 3.58M (18'2" X 11'9")
- KITCHEN/BREAKFAST ROOM 11.43M X 6.86M (37'6" X 22'6")
- UTILITY ROOM 3.35M X 3.18M (11'0" X 10'5")
- BEDROOM ONE 4.98M X 4.29M (16'4" X 14'1") COMPLETE WITH A STYLISH ENSUITE AND DRESSING ROOM.
- BEDROOM TWO 4.8M X 3.58M (15'9" X 11'9") COMPLETE WITH ENSUITE
- BEDROOM THREE 4.5M X 4.32M (14'9" X 14'2")
- BEDROOM FOUR 3.94M X 3.61M (12'11" X 11'10")
- BEDROOM/STUDY 3.05M X 2.31M (10'0" X 7'7")