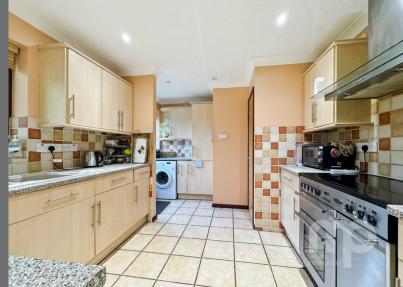

Occupying a generous plot, this well-presented home enjoys a generous living room leading through to the separate dining area, a 17ft conservatory, versatile utility/study, spacious kitchen, three well-proportioned bedrooms with built in wardrobes, shower room and a separate wc. To the outside the property benefits from a private 60 ft east facing rear garden, single garage, and ample off-road parking to the front. Further benefits include solar panels to roof and being with ease of access to local amenities and the market towns of Wymondham and Attleborough.

# Hoorplan and Room Measurements

- LIVING ROOM 5.44M X 3.53M (17'10" X 11'7")
- DINING AREA 2.92M X
   2.67M (9'7" X 8'9")
- KITCHEN 4.32M X 3.07M (14'2" X 10'1")
- CONSERVATORY 5.21M X 2.69M (17'1" X 8'10")
- STUDY/UTILITY 2.74M X 2.57M (9'0" X 8'5")
- BEDROOM ONE 3.1M X 2.95M (10'2" X 9'8")
- BEDROOM TWO 3.25M X 3.1M (10'8" X 10'2")
- BEDROOM THREE 2.62M X 2.31M (8'7" X 7'7")
- SHOWER ROOM 2.31M X 2.13M (7'7" X 7'0")
- WC 1.42M X 1.17M (4'8" X 3'10")
- GARAGE 5.26M X 2.57M (17'3" X 8'5")
- REAR GARDEN 18.29M X 16.15M (60'0" X 53'0")