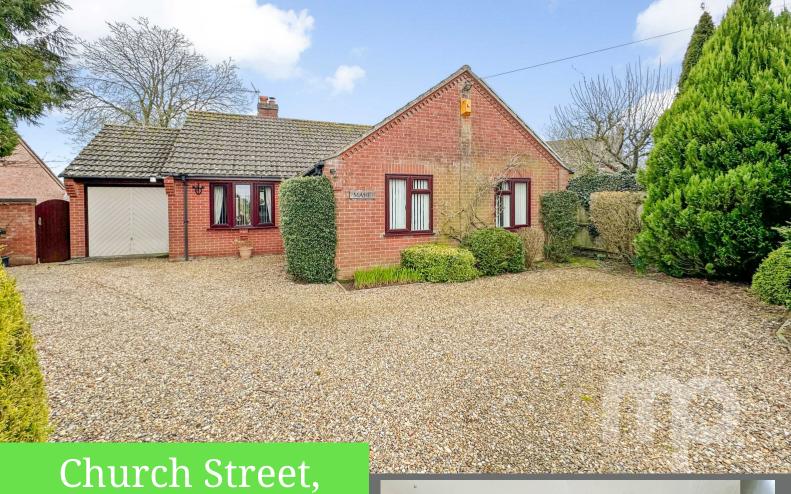

### Bunwell

Offers in the Region of £450,000

- Spacious three-bedroom detached bungalow
- Located in the popular village of Bunwell
- Within ease of access to local amenites and the market towns of Wymondham and Attleborough
- Generous living room with separate dining area
- 17ft conservatory enjoying views of the enclosed rear garden
- Versatile study/utility room
- Single garage with ample off-road parking
- Solar panels to the roof

### Church Street, Bunwell

MONEY PROPERTIES
The Local Manne you Can Trust Peroperty Description

Moneyproperties are delighted to be marketing this spacious three-bedroom detached bungalow in the popular village of Bunwell.

Occupying a generous plot, this well-presented home enjoys a generous living room leading through to the separate dining area, a 17ft conservatory, versatile utility/study, spacious kitchen, three well-proportioned bedrooms with built in wardrobes, shower room and a separate wc. To the outside the property benefits from a private 60 ft east facing rear garden, single garage, and ample off-road parking to the front. Further benefits include solar panels to roof and being with ease of access to local amenities and the market towns of Wymondham and Attleborough.