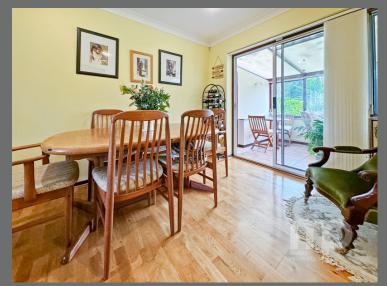

Occupying a generous plot, this well-presented home enjoys a generous living room leading through to the separate dining area, a 17ft conservatory, versatile utility/study, spacious kitchen, three well-proportioned bedrooms with built in wardrobes, shower room and a separate wc. To the outside the property benefits from a private 60 ft east facing rear garden, single garage, and ample off-road parking to the front. Further benefits include solar panels to roof and being with ease of access to local amenities and the market towns of Wymondham and Attleborough.

# Hoorplan and Room Measurements

- LIVING ROOM 5.44M X 3.53M (17'10" X 11'7")
- DINING AREA 2.92M X
   2.67M (9'7" X 8'9")
- KITCHEN 4.32M X 3.07M (14'2" X 10'1")
- CONSERVATORY 5.21M X 2.69M (17'1" X 8'10")
- STUDY/UTILITY 2.74M X 2.57M (9'0" X 8'5")
- BEDROOM ONE 3.1M X 2.95M (10'2" X 9'8")
- BEDROOM TWO 3.25M X 3.1M (10'8" X 10'2")
- BEDROOM THREE 2.62M X 2.31M (8'7" X 7'7")
- SHOWER ROOM 2.31M X 2.13M (7'7" X 7'0")
- WC 1.42M X 1.17M (4'8" X 3'10")
- GARAGE 5.26M X 2.57M (17'3" X 8'5")
- REAR GARDEN 18.29M X 16.15M (60'0" X 53'0")