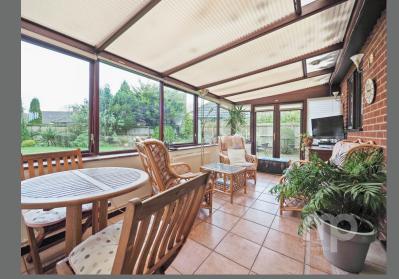

### Bunwell

Offers in the Region of £450,000

- Spacious three-bedroom detached bungalow
- Located in the popular village of Bunwell
- Within ease of access to local amenites and the market towns of Wymondham and Attleborough
- Generous living room with separate dining area
- 17ft conservatory enjoying views of the enclosed rear garden
- Versatile study/utility room
- Single garage with ample off-road parking
- Solar panels to the roof

Occupying a generous plot, this well-presented home enjoys a generous living room leading through to the separate dining area, a 17ft conservatory, versatile utility/study, spacious kitchen, three well-proportioned bedrooms with built in wardrobes, shower room and a separate wc. To the outside the property benefits from a private 60 ft east facing rear garden, single garage, and ample off-road parking to the front. Further benefits include solar panels to roof and being with ease of access to local amenities and the market towns of Wymondham and Attleborough.

# Hoorplan and Room Measurements

- LIVING ROOM 5.44M X 3.53M (17'10" X 11'7")
- DINING AREA 2.92M X
   2.67M (9'7" X 8'9")
- KITCHEN 4.32M X 3.07M (14'2" X 10'1")
- CONSERVATORY 5.21M X 2.69M (17'1" X 8'10")
- STUDY/UTILITY 2.74M X 2.57M (9'0" X 8'5")
- BEDROOM ONE 3.1M X 2.95M (10'2" X 9'8")
- BEDROOM TWO 3.25M X 3.1M (10'8" X 10'2")
- BEDROOM THREE 2.62M X 2.31M (8'7" X 7'7")
- SHOWER ROOM 2.31M X 2.13M (7'7" X 7'0")
- WC 1.42M X 1.17M (4'8" X 3'10")
- GARAGE 5.26M X 2.57M (17'3" X 8'5")
- REAR GARDEN 18.29M X 16.15M (60'0" X 53'0")