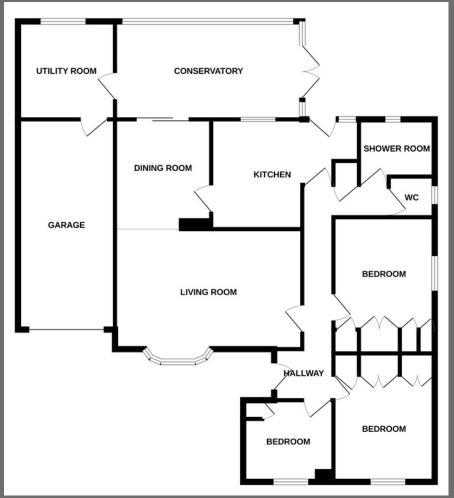

# Hoorplan and Room Measurements

- LIVING ROOM 5.44M X 3.53M (17'10" X 11'7")
- DINING AREA 2.92M X
   2.67M (9'7" X 8'9")
- KITCHEN 4.32M X 3.07M (14'2" X 10'1")
- CONSERVATORY 5.21M X 2.69M (17'1" X 8'10")
- STUDY/UTILITY 2.74M X 2.57M (9'0" X 8'5")
- BEDROOM ONE 3.1M X 2.95M (10'2" X 9'8")
- BEDROOM TWO 3.25M X 3.1M (10'8" X 10'2")
- BEDROOM THREE 2.62M X 2.31M (8'7" X 7'7")
- SHOWER ROOM 2.31M X 2.13M (7'7" X 7'0")
- WC 1.42M X 1.17M (4'8" X 3'10")
- GARAGE 5.26M X 2.57M (17'3" X 8'5")
- REAR GARDEN 18.29M X 16.15M (60'0" X 53'0")

Agents Note: Whilst every care has been taken to prepare these particulars, they are for guidance purposes only. All measurements are approximate are for general guidance purposes only and whilst every care has been taken to ensure their accuracy, they should not be relied upon and potential buyers/tenants are advised to recheck the measurements.