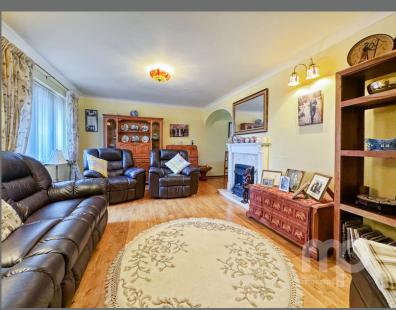

Occupying a generous plot, this well-presented home enjoys a generous living room leading through to the separate dining area, a 17ft conservatory, versatile utility/study, spacious kitchen, three well-proportioned bedrooms with built in wardrobes, shower room and a separate wc. To the outside the property benefits from a private 60 ft east facing rear garden, single garage, and ample off-road parking to the front. Further benefits include solar panels to roof and being with ease of access to local amenities and the market towns of Wymondham and Attleborough.

# Hoorplan and Room Measurements

- LIVING ROOM 5.44M X 3.53M (17'10" X 11'7")
- DINING AREA 2.92M X
   2.67M (9'7" X 8'9")
- KITCHEN 4.32M X 3.07M (14'2" X 10'1")
- CONSERVATORY 5.21M X 2.69M (17'1" X 8'10")
- STUDY/UTILITY 2.74M X 2.57M (9'0" X 8'5")
- BEDROOM ONE 3.1M X 2.95M (10'2" X 9'8")
- BEDROOM TWO 3.25M X 3.1M (10'8" X 10'2")
- BEDROOM THREE 2.62M X 2.31M (8'7" X 7'7")
- SHOWER ROOM 2.31M X 2.13M (7'7" X 7'0")
- WC 1.42M X 1.17M (4'8" X 3'10")
- GARAGE 5.26M X 2.57M (17'3" X 8'5")
- REAR GARDEN 18.29M X 16.15M (60'0" X 53'0")