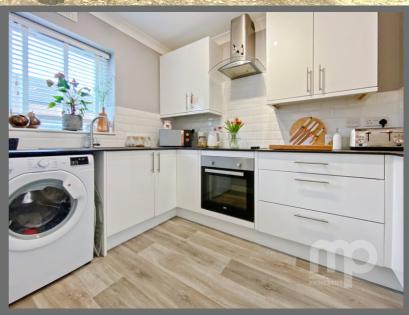

The property has been renovated by the current vendor and is an ideal purchase for first-time buyers or investors.

The accommodation comprises of a spacious living room, modern kitchen, two bedrooms and a bathroom.

Council tax band A, EPC - D,

Leasehold, Annual Fee £303.55, Lease length remaining 89 years

moneyproperties.co.uk

Exchange Street, Attleborough, NR17 2AB

01953 423006

- LIVING ROOM 4.17M X 4.09M (13'8" X 13'5")
- KITCHEN 3M X 2.16M (9'10" X 7'1")
- BEDROOM ONE 4.14M X 3.63M (13'7" X 11'11")
- BEDROOM TWO 3.1M X 1.91M (10'2" X 6'3")
- BATHROOM 1.75M X 1.7M (5'9" X 5'7")
- REAR GARDEN 10.41M X 3.45M (34'2" X 11'4")