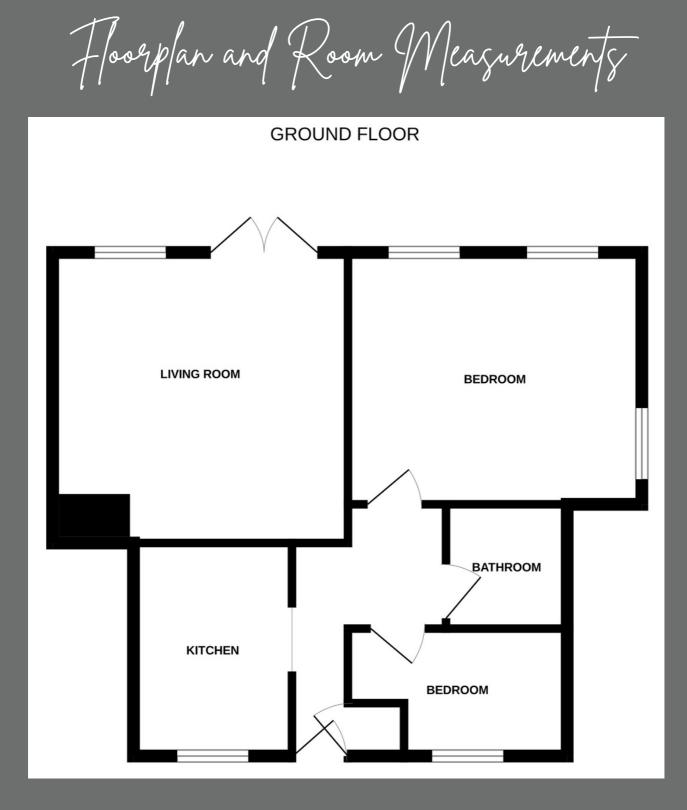

Council tax band A, EPC - D,

Leasehold, Annual Fee £303.55, Lease length remaining 89 years

moneyproperties.co.uk

Exchange Street, Attleborough, NR17 2AB

01953 423006

- LIVING ROOM 4.17M X 4.09M (13'8" X 13'5")
- KITCHEN 3M X 2.16M (9'10" X 7'1")
- BEDROOM ONE 4.14M X 3.63M (13'7" X 11'11")
- BEDROOM TWO 3.1M X 1.91M (10'2" X 6'3")
- BATHROOM 1.75M X 1.7M (5'9" X 5'7")
- REAR GARDEN 10.41M X 3.45M (34'2" X 11'4")

Agents Note: Whilst every care has been taken to prepare these particulars, they are for guidance purposes only. All measurements are approximate are for general guidance purposes only and whilst every care has been taken to ensure their accuracy, they should not be relied upon and potential buyers/tenants are advised to recheck the measurements.