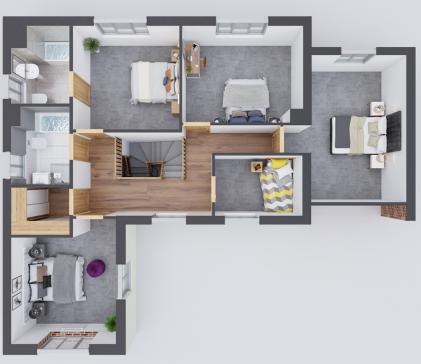

## ABOUT THE PROPERTY

- Executive style detached new build house
- Five well-proportioned bedrooms with ensuite to bedroom one
- Purpose built development of just 5 dwellings built by a reputable local builder
- Set in the beautiful Norfolk countryside
- Underfloor heating downstairs, radiators upstairs with air source heat pump
- Good-sized rear garden with field views to the rear

MONEY PROPERTIES
The Local Marrie You Can Trust

Moneyproperties are thrilled to present the opportunity to purchase this brand new fivebedroom detached house from plan set in the beautiful Norfolk countryside in Ashill. The property is on a purpose-built development of just 5 executive style properties that are being built by a reputable local builder. This fantastic house comprises of a spacious living room with wood burning stove, stylish open plan kitchen/diner leading to a separate family room, utility room, downstairs wc and study. To the upstairs comes five wellproportioned bedrooms with a dresser and an ensuite to bedroom one along with a family bathroom. Outside the property benefits from a garage, off-road parking and a good-sized rear garden with field views to the rear.