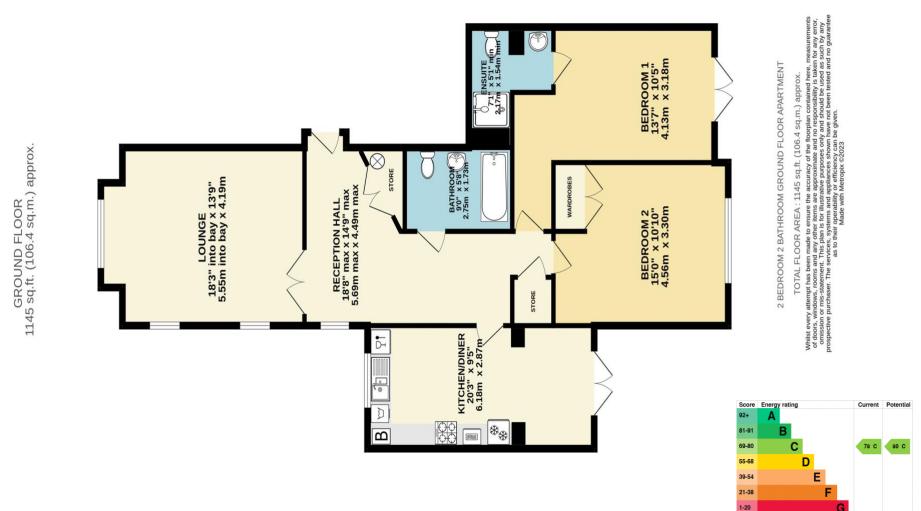

# Large Reception Hall

Entrance door, telephone intercom system for visitor access, window facing side, large storage cupboard housing hot water cylinder and fuse board and doors to Lounge, Dining Kitchen, Bedrooms and Main Bathroom.

## Lounge 5.55m into bay x 4.19m

Glazed double doors for the reception hall, two radiators, tv/aerial points, two windows facing side and bay window facing front.

## Large Dining Kitchen 6.18m x 2.87m

Good range of fitted base cupboards and drawers with long work surfaces over and matching wall cupboards. Full range of appliances including Electrolux dishwasher, Candy washing machine, Ideal logic wall mounted central heating boiler with Drayton programmer, AEG 4 burner gas hob unit with AEG extractor hood over and AEG oven under, AEG Microwave and Beko fridge & freezer. There is more than ample space for a table and chairs, two radiators,

window facing front and glazed double doors to the large rear patio.

#### Lobby

Off the reception hall with further storage cupboard and doors to Bedroom 1 & 2.

## Bedroom 1 4.13m min x 3.18m min

Radiator, glazed double doors to the patio and door to: En-Suite Shower Room

Shower cubicle, pedestal wash basin with mirror over, WC, heated towel rail, wall tiling electric shaver point and shelving for toiletries etc.

## Bedroom 2 4.56m x 3.30m

Built in double wardrobe, radiator and large window overlooking the patio and grounds.

# Bathroom (off the reception hall)

Panelled bath with shower fitting over and shower screen, pedestal wash basin, electric shaver point, WC, radiator, heated towel rail, wall tiling and feature recessed shelving for toiletries etc.