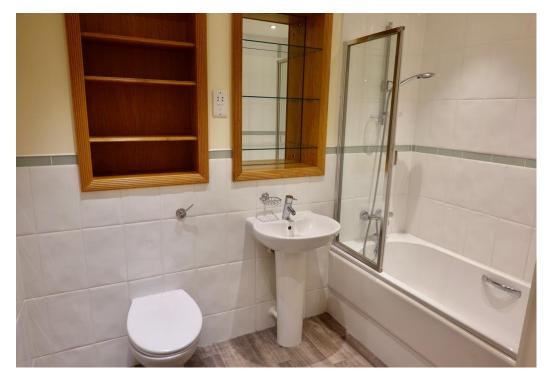

# Bathroom (off the reception hall)

Panelled bath with shower fitting over and shower screen, pedestal wash basin, electric shaver point, WC, radiator, heated towel rail, wall tiling and feature recessed shelving for toiletries etc.