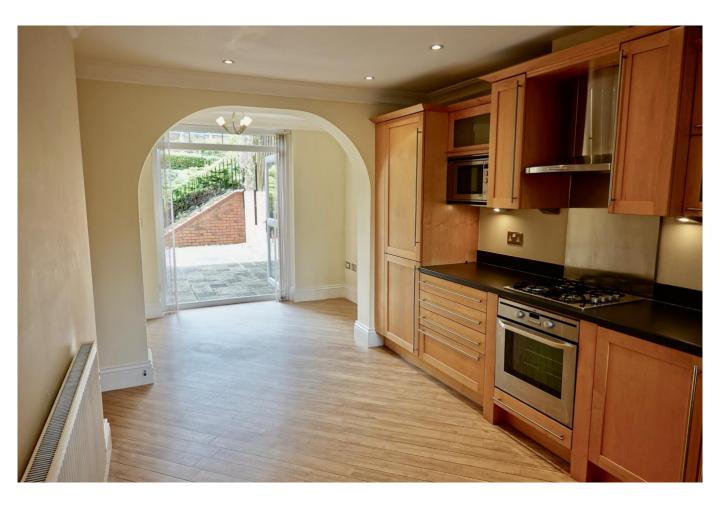

## Large Dining Kitchen 6.18m x 2.87m

Good range of fitted base cupboards and drawers with long work surfaces over and matching wall cupboards. Full range of appliances including Electrolux dishwasher, Candy washing machine, Ideal logic wall mounted central heating boiler with Drayton programmer, AEG 4 burner gas hob unit with AEG extractor hood over and AEG oven under, AEG Microwave and Beko fridge & freezer. There is more than ample space for a table and chairs, two radiators,

window facing front and glazed double doors to the large rear patio.