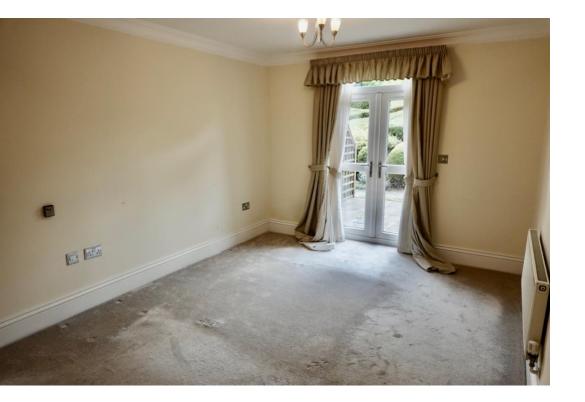

## Bedroom 1 4.13m min x 3.18m min

Radiator, glazed double doors to the patio and door to: En-Suite Shower Room

Shower cubicle, pedestal wash basin with mirror over, WC, heated towel rail, wall tiling electric shaver point and shelving for toiletries etc.

## Bedroom 2 4.56m x 3.30m

Built in double wardrobe, radiator and large window overlooking the patio and grounds.