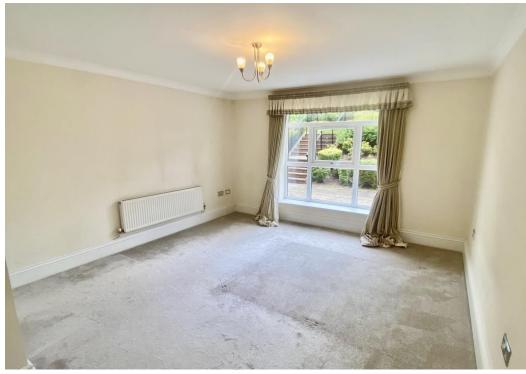

## Lounge 5.55m into bay x 4.19m

Glazed double doors for the reception hall, two radiators, tv/aerial points, two windows facing side and bay window facing front.