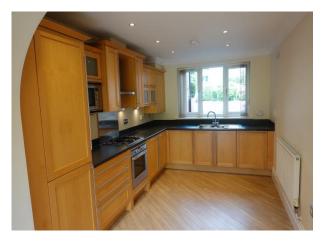

## Large Dining Kitchen 6.18m x 2.87m

Good range of fitted base cupboards and drawers with long work surfaces over and matching wall cupboards. Full range of appliances including Electrolux dishwasher, Candy washing machine, Ideal logic wall mounted central heating boiler with Drayton programmer, AEG 4 burner gas hob unit with AEG extractor hood over and AEG oven under, AEG Microwave and Beko fridge & freezer. There is more than ample space for a table and chairs, two radiators,

window facing front and glazed double doors to the large rear patio.