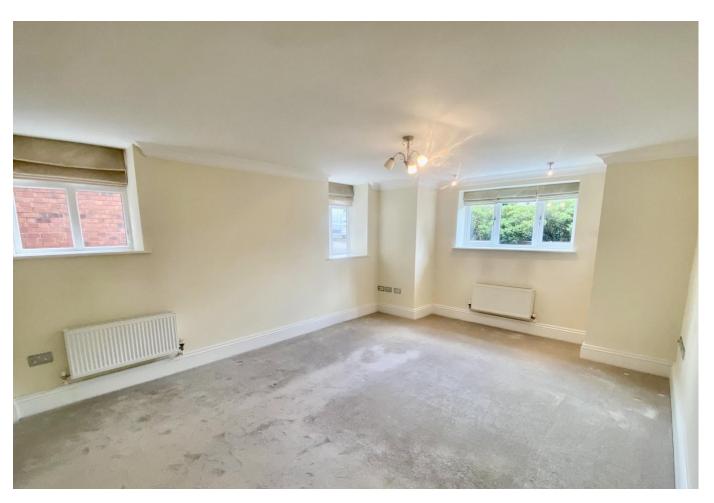

## Lounge 5.55m into bay x 4.19m

Glazed double doors for the reception hall, two radiators, tv/aerial points, two windows facing side and bay window facing front.