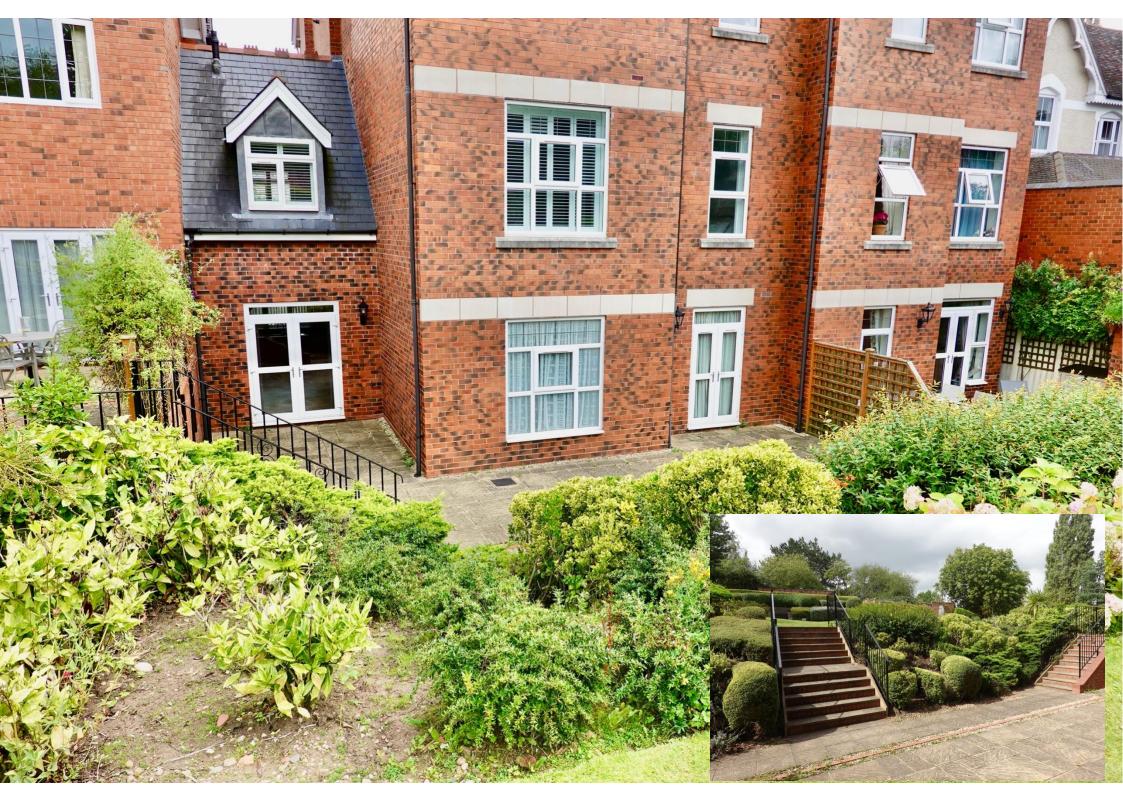

#### Very Large West Facing Patio

A wonderful feature of this apartment. There is plenty of space for patio tables, chairs, sun loungers and pots and lovely views over the very attractive grounds.

#### **Agents Note:**

There are steps at the front of George House and at the rear from the grounds to the patio. There is also a an easy tread staircase from the main communal entrance hall down to the front door of the apartment.