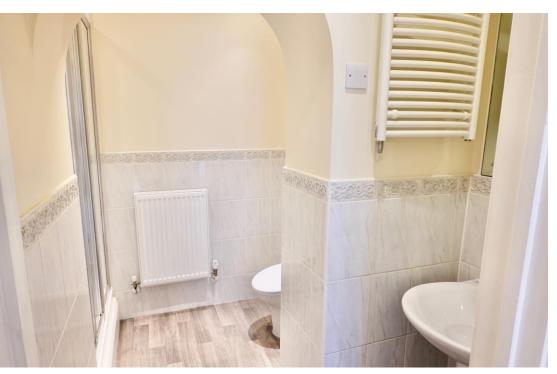

# Bathroom (off the reception hall)

Panelled bath with shower fitting over and shower screen, pedestal wash basin, electric shaver point, WC, radiator, heated towel rail, wall tiling and feature recessed shelving for toiletries etc.