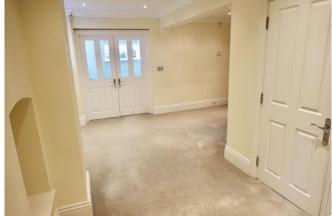

# Large Reception Hall

Entrance door, telephone intercom system for visitor access, window facing side, large storage cupboard housing hot water cylinder and fuse board and doors to Lounge, Dining Kitchen, Bedrooms and Main Bathroom.