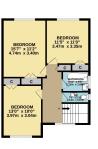

## 15 Denleigh Gardens

Guide Price £1,000,000

**4** 3 **4** 1 **4** 2

Three Double Bedrooms

· Two Reception Rooms

Large Garden

Garage & Off Street Parking

Potential to Extend STPP

Located within a 0.4 miles of the station (connects to Waterloo) and approximately 0.8 of a mile from the village shops

TOTAL FILODIT AREA: 1.354 sq.ft. (125,8 sq.rt.) approx.

It every senior that been made to answer the socrary of the foliagistic considered here, reassurements story, shrefsen, common of any other from an appreciation durin empreciation by sidem for any every, installer on mentalments. This plan is not institutive purposes only and should be used as such by any every process only any every process only and every process only and every sidem for a such that the contractive purposes of the order of the over side and on a guarantees.