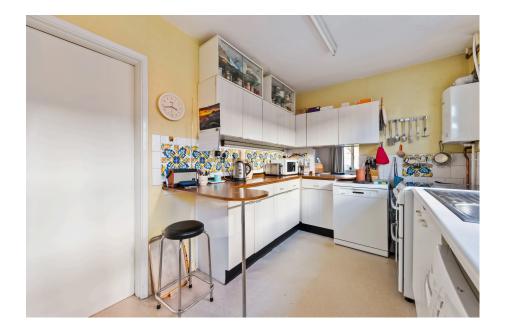

Some updating is required to the kitchen and the property has scope for extensions to the rear and loft if required and subject to planning permission. Outside the property has an attractive front garden with lawn and flower borders, parking and access to a single garage as well as pedestrian side access. The rear garden is well maintained, with patio and lawned areas accompanied by flowers beds and borders.