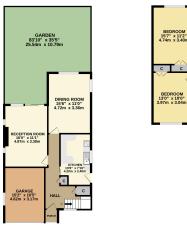

## 15 Denleigh Gardens

Guide Price £1,000,000

**4** 3 **4** 1 **4** 2

Three Double Bedrooms

· Two Reception Rooms

Large Garden

Garage & Off Street Parking

Potential to Extend STPP

Located within a 0.4 miles of the station (connects to Waterloo) and approximately 0.8 of a mile from the village shops

TOTAL FILODIT AREA: 1.354 sq.ft. (125,8 sq.rt.) approx.

It every senior that been made to answer the socrary of the foliagistic considered here, reassurements story, shrefsen, common of any other from an appreciation durin empreciation by sidem for any every, installer on mentalments. This plan is not institutive purposes only and should be used as such by any every process only any every process only and every process only and every sidem for a such that the contractive purposes of the order of the over side and on a guarantees.