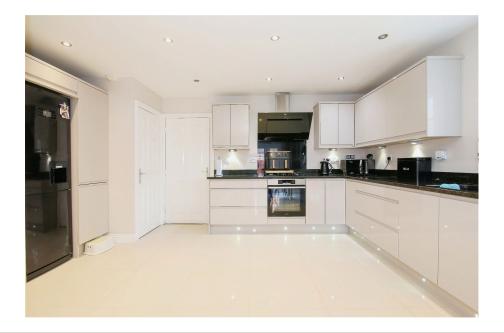

@ ali@harpersproperty.com

harpersproperty.com

**C** 07813 673 606

18 Heather Lea

Offers Over £200,000

Introducing this really spacious townhouse within the Heather Lea development on the fringes of Blyth.

Arranged over three impressive floors, the internal space on offer does not disappoint: there are three double bedrooms (two master suites across the top floor with their own en-suite shower rooms) as well as a first floor family bathroom. The reception/entertaining space available is really appealing with a large first floor living room and a superb kitchen/dining room that covers the majority of the ground floor. You'll also find a separate utility room with WC alongside to the rear of the property as well as a the inclusion of a play room to the front of the property that easily doubles as a home office or fourth bedroom depending on your circumstance.

- End Of Terrace Townhouse Three Double Bedrooms
- Two Ensuite Shower Rooms
  Home Office/Play Room/4th & A Family Bathroom
  - **Bedroom**
- Spacious First Floor Living Room
- Substantial Kitchen/Diner
- Separate Utility Room & WC
  Garage & Double Driveway
- · Great Decorative Order Throughout
- Enclosed Rear Garden