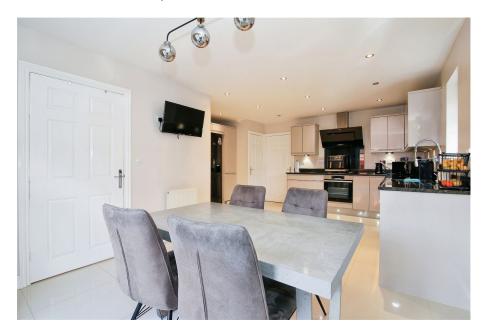

@ ali@harpersproperty.com

harpersproperty.com

**C** 07813 673 606

18 Heather Lea

Offers Over £200,000

Introducing this really spacious townhouse within the Heather Lea development on the fringes of Blyth.

Arranged over three impressive floors, the internal space on offer does not disappoint: there are three double bedrooms (two master suites across the top floor with their own en-suite shower rooms) as well as a first floor family bathroom. The reception/entertaining space available is really appealing with a large first floor living room and a superb kitchen/dining room that covers the majority of the ground floor. You'll also find a separate utility room with WC alongside to the rear of the property as well as a the inclusion of a play room to the front of the property that easily doubles as a home office or fourth bedroom depending on your circumstance.

- End Of Terrace Townhouse Three Double Bedrooms
- Two Ensuite Shower Rooms
  Home Office/Play Room/4th & A Family Bathroom
  - **Bedroom**
- Spacious First Floor Living Room
- Substantial Kitchen/Diner
- Separate Utility Room & WC
  Garage & Double Driveway
- · Great Decorative Order Throughout
- Enclosed Rear Garden