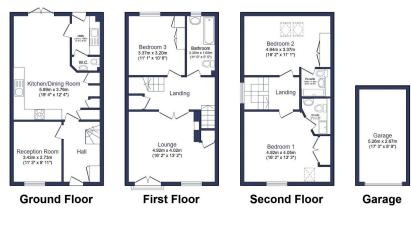

Further key features of this sizeable family home include a separate garage with double driveway to the side & an enclosed rear garden that is easily accessed via double doors from the kitchen/diner.

Total floor area 152.5 m² (1,641 sq.ft.) approx

This floor plan is for illustrative purposes only. It is not drawn to scale. Any measurements, floor areas (including any total floor area), openings and orientation are approximate. No details are guaranteed, they cannot be relied upon for any purpose and they do not form part of any agreement. No liability is taken for any error, omission or misstatement. A party must rely upon its own inspection(s). Powered