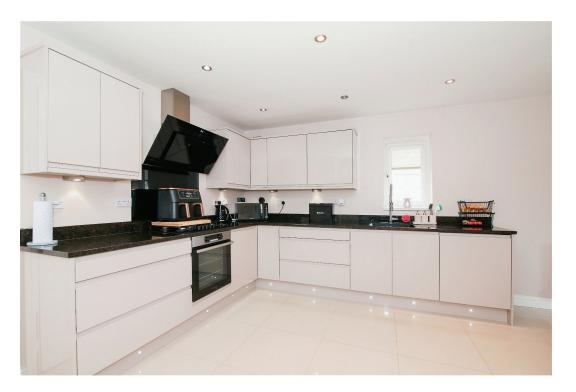

@ ali@harpersproperty.com

harpersproperty.com

**C** 07813 673 606

18 Heather Lea

Offers Over £200,000

Introducing this really spacious townhouse within the Heather Lea development on the fringes of Blyth.

Arranged over three impressive floors, the internal space on offer does not disappoint: there are three double bedrooms (two master suites across the top floor with their own en-suite shower rooms) as well as a first floor family bathroom. The reception/entertaining space available is really appealing with a large first floor living room and a superb kitchen/dining room that covers the majority of the ground floor. You'll also find a separate utility room with WC alongside to the rear of the property as well as a the inclusion of a play room to the front of the property that easily doubles as a home office or fourth bedroom depending on your circumstance.