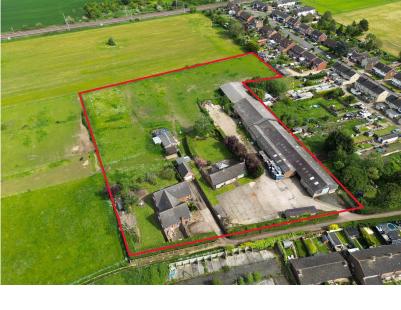

## East Road, Langford, Biggleswade Guide Price £2,000,000

- 3.85 Acre Small Holding Yard
- 5 Bedroom Detached Property
- Detached Garage

- 2/3 Bedroom Detached Property
- Outbuildings

- Barns
- Central Bedfordshire I PA
- **Development Potential**
- Permission Freehold

## Subject to Planning

This exceptional 3.85 acre small holding, offers versatile living and business opportunities. Featuring two detached residential dwellings, outbuildings, extensive barns and land. Whether you are looking for a private retreat, business premises, or seeking a development project, there are endless possibilities with this property (subject to planning permissions).