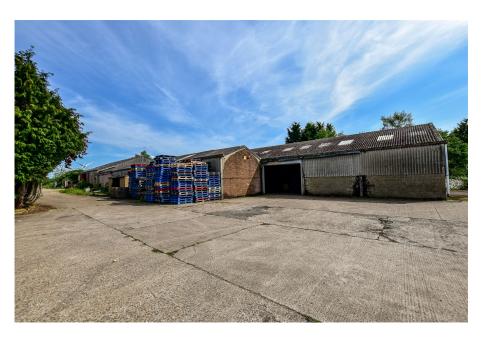

## East Road, Langford, Biggleswade Guide Price £2,000,000

- 3.85 Acre Small Holding Yard
- 5 Bedroom Detached Property
- Detached Garage

- 2/3 Bedroom Detached Property
- Outbuildings

- Barns
- Central Bedfordshire I PA
- **Development Potential**
- Permission Freehold

## Subject to Planning

This exceptional 3.85 acre small holding, offers versatile living and business opportunities. Featuring two detached residential dwellings, outbuildings, extensive barns and land. Whether you are looking for a private retreat, business premises, or seeking a development project, there are endless possibilities with this property (subject to planning permissions).