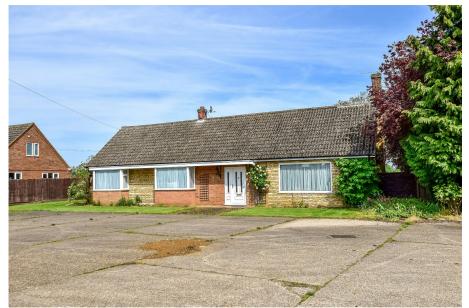

## East Road, Langford, Biggleswade Guide Price £2,000,000

- 3.85 Acre Small Holding Yard
- 5 Bedroom Detached Property
- Detached Garage

- 2/3 Bedroom Detached Property
- Outbuildings

- Barns
- Central Bedfordshire I PA
- **Development Potential**
- Permission Freehold

## Subject to Planning

This exceptional 3.85 acre small holding, offers versatile living and business opportunities. Featuring two detached residential dwellings, outbuildings, extensive barns and land. Whether you are looking for a private retreat, business premises, or seeking a development project, there are endless possibilities with this property (subject to planning permissions).