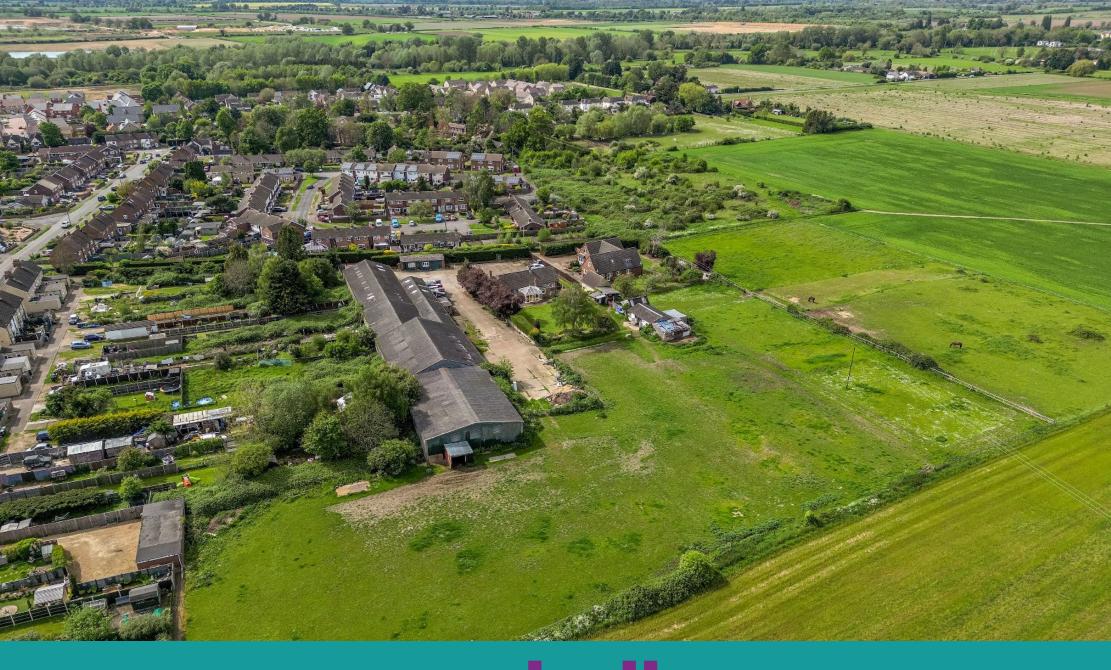

## East Road, Langford, Biggleswade Guide Price £2,000,000

- 3.85 Acre Small Holding Yard
- 5 Bedroom Detached Property
- Detached Garage

- 2/3 Bedroom Detached Property
- Outbuildings

- Barns
- Central Bedfordshire I PA
- **Development Potential**
- Permission Freehold

## Subject to Planning

This exceptional 3.85 acre small holding, offers versatile living and business opportunities. Featuring two detached residential dwellings, outbuildings, extensive barns and land. Whether you are looking for a private retreat, business premises, or seeking a development project, there are endless possibilities with this property (subject to planning permissions).