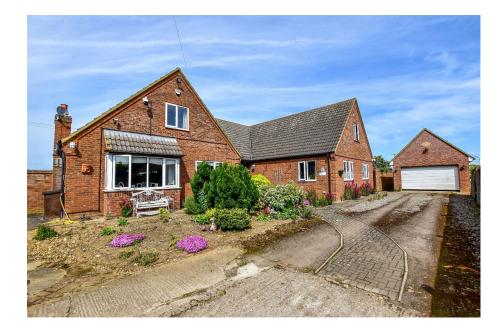

## East Road, Langford, Biggleswade Guide Price £2,000,000

- 3.85 Acre Small Holding Yard
- 5 Bedroom Detached Property
- Detached Garage

- 2/3 Bedroom Detached Property
- Outbuildings

- Barns
- Central Bedfordshire I PA
- **Development Potential**
- Permission Freehold

## Subject to Planning

This exceptional 3.85 acre small holding, offers versatile living and business opportunities. Featuring two detached residential dwellings, outbuildings, extensive barns and land. Whether you are looking for a private retreat, business premises, or seeking a development project, there are endless possibilities with this property (subject to planning permissions).