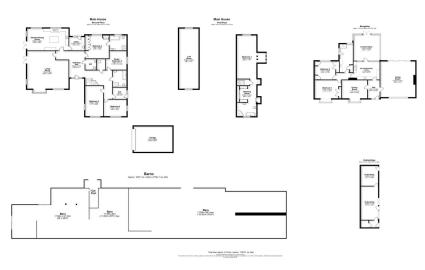

## East Road, Langford, Biggleswade Guide Price £2,000,000

- 3.85 Acre Small Holding Yard
- 5 Bedroom Detached Property
- Detached Garage

- 2/3 Bedroom Detached Property
- Outbuildings

- Barns
- Central Bedfordshire I PA
- **Development Potential**
- Permission Freehold

## Subject to Planning

This exceptional 3.85 acre small holding, offers versatile living and business opportunities. Featuring two detached residential dwellings, outbuildings, extensive barns and land. Whether you are looking for a private retreat, business premises, or seeking a development project, there are endless possibilities with this property (subject to planning permissions).