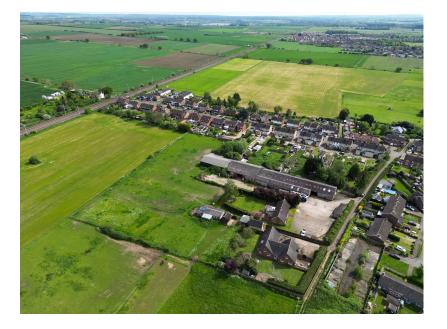

## East Road, Langford, Biggleswade Guide Price £2,000,000

- 3.85 Acre Small Holding Yard
- 5 Bedroom Detached Property
- Detached Garage

- 2/3 Bedroom Detached Property
- Outbuildings

- Barns
- Central Bedfordshire I PA
- **Development Potential**
- Permission Freehold

## Subject to Planning

This exceptional 3.85 acre small holding, offers versatile living and business opportunities. Featuring two detached residential dwellings, outbuildings, extensive barns and land. Whether you are looking for a private retreat, business premises, or seeking a development project, there are endless possibilities with this property (subject to planning permissions).