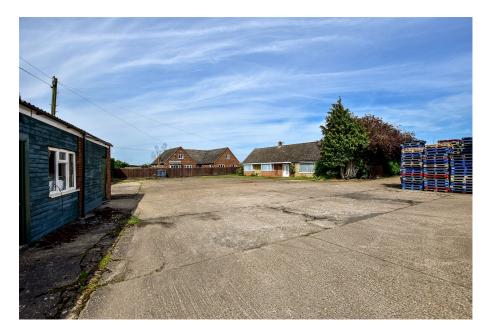

## East Road, Langford, Biggleswade Guide Price £2,000,000

- 3.85 Acre Small Holding Yard
- 5 Bedroom Detached Property
- Detached Garage

- 2/3 Bedroom Detached Property
- Outbuildings

- Barns
- Central Bedfordshire I PA
- **Development Potential**
- Permission Freehold

## Subject to Planning

This exceptional 3.85 acre small holding, offers versatile living and business opportunities. Featuring two detached residential dwellings, outbuildings, extensive barns and land. Whether you are looking for a private retreat, business premises, or seeking a development project, there are endless possibilities with this property (subject to planning permissions).