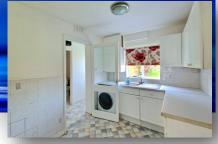

Door and adjacent windows open to garden. Radiator. Gas fire.

**FITTED KITCHEN** 2.84m (9'4") x 2.43m (8') Window to rear. Some fitted units and worktop. Further door to Lobby.

### LOBBY

Doors to Garage, Garden and Shower Room.

### SHOWER ROOM

Opaque window to rear. Tiled walls, WC. Basin. Walk-in shower.