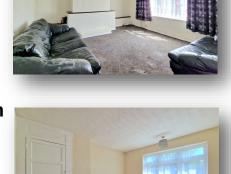

### **ENTRANCE HALL**

Stairs to first floor with cupboards below. Radiator. Doors to rooms.

**LOUNGE** 4.01m (13'2") x 3.65m (12')

Double glazed window to front. Radiator. Coving to ceiling.

**DINING ROOM** 3.89m (12'9") x 3.39m (11'1")

# **BATHROOM**

Opaque double glazed window to rear. Radiator. Ceramic tiled walls. White suite comprising close coupled WC, pedestal wash basin & panelled bath.

**BEDROOM 1** 3.74m (12'3") x 3.39m (11'1") Double glazed window to front. Radiator. Cupboard.

**BEDROOM 2** 3.89m (12'9") x 3.39m (11'1")

Double glazed window to rear that overlooks the garden. Radiator.

**BEDROOM 3** 2.73m (9') x 2.43m (8')

Double glazed window to front. Radiator.