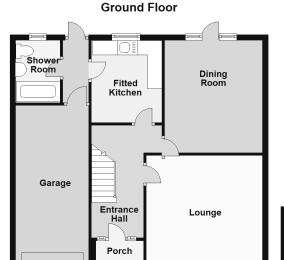

### **GROUND FLOOR**

### **PORCH**

Sliding patio doors at the front. Further door to Hall.

### **ENTRANCE HALL**

Stairs to first floor with cupboards below. Radiator. Doors to rooms.

**LOUNGE** 4.01m (13'2") x 3.65m (12')

Double glazed window to front. Radiator. Coving to ceiling.

**DINING ROOM** 3.89m (12'9") x 3.39m (11'1")

Door and adjacent windows open to garden. Radiator. Gas fire.

**FITTED KITCHEN** 2.84m (9'4") x 2.43m (8') Window to rear. Some fitted units and worktop. Further door to Lobby.

### LOBBY

Doors to Garage, Garden and Shower Room.

### SHOWER ROOM

Opaque window to rear. Tiled walls, WC. Basin. Walk-in shower.