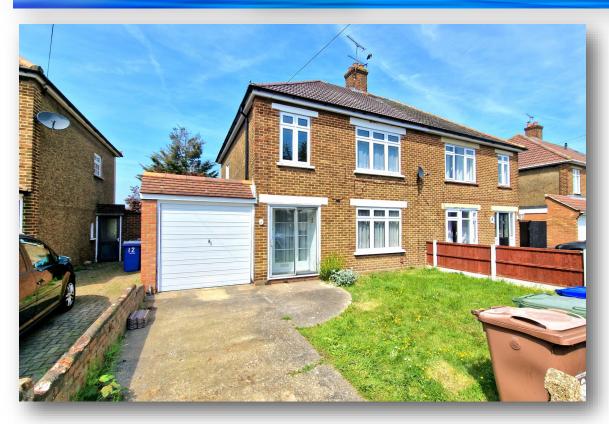

A 3 bedroom semi detached house situated in a lovely little cul-de-sac in Stifford Clays. This spacious house requires some modernisation but offers an independent drive and a 93' garden.

### **EXTERIOR**

Lobby.

**FRONT** This is a lovely cul-de-sac. The property sits back behind some parking bays and has it's own driveway leading to a garage. Front lawn behind a low wall. **REAR** The rear garden is approx. 93' in length. Mostly lawn. **GARAGE** 17'8 x 8'3. Up and over door to front. Door to