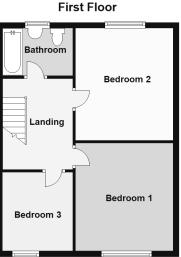

## FIRST FLOOR LANDING

Window to side. Storage cupboard. Doors to rooms. Access to loft.

# **BATHROOM**

Opaque double glazed window to rear. Radiator. Ceramic tiled walls. White suite comprising close coupled WC, pedestal wash basin & panelled bath.

**BEDROOM 1** 3.74m (12'3") x 3.39m (11'1") Double glazed window to front. Radiator. Cupboard.

**BEDROOM 2** 3.89m (12'9") x 3.39m (11'1")

Double glazed window to rear that overlooks the garden. Radiator.

**BEDROOM 3** 2.73m (9') x 2.43m (8')

Double glazed window to front. Radiator.