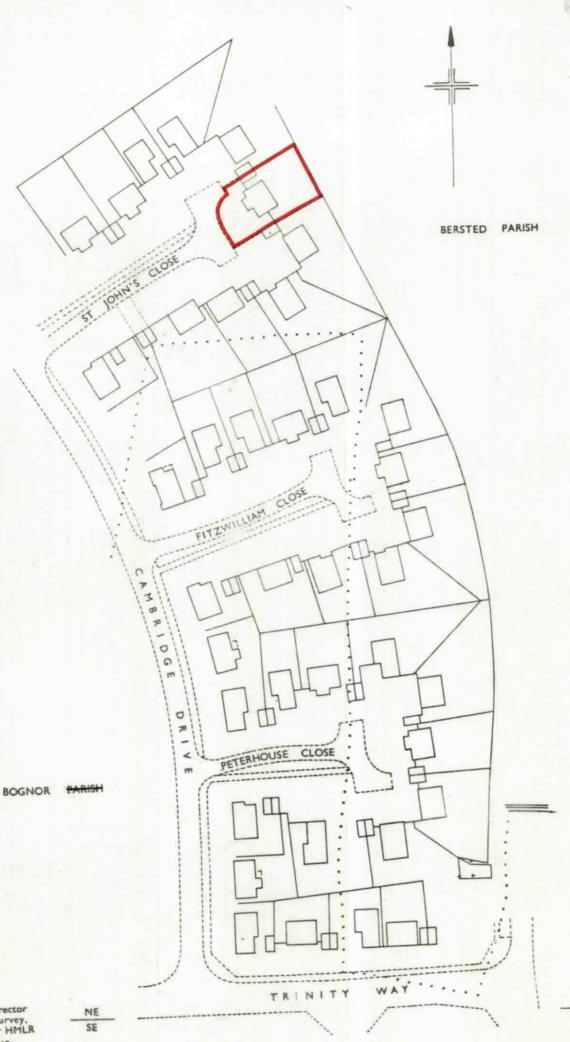

This official copy was delivered electronically and when printed will not be to scale. You can obtain a paper official copy by ordering one from HM Land Registry.

This official copy is issued on 12 July 2024 shows the state of this title plan on 12 July 2024 at 15:14:01. It is admissible in evidence to the same extent as the original (s.67 Land Registration Act 2002). This title plan shows the general position, not the exact line, of the boundaries. It may be subject to distortions in scale. Measurements scaled from this plan may not match measurements between the same points on the ground. This title is dealt with by the HM Land Registry, Durham Office.

## H. M. LAND REGISTRY

NATIONAL GRID PLAN
(SUSSEX)

SZ 9199

SECTION C

Scale 1/1250

ARUN DISTRICT

Made and printed by the Director General of the Ordnance Survey. Chessington, Surrey. 1963 for HMLR © Crown Copyright 1963

Filed Plan of Title No. SX 57491