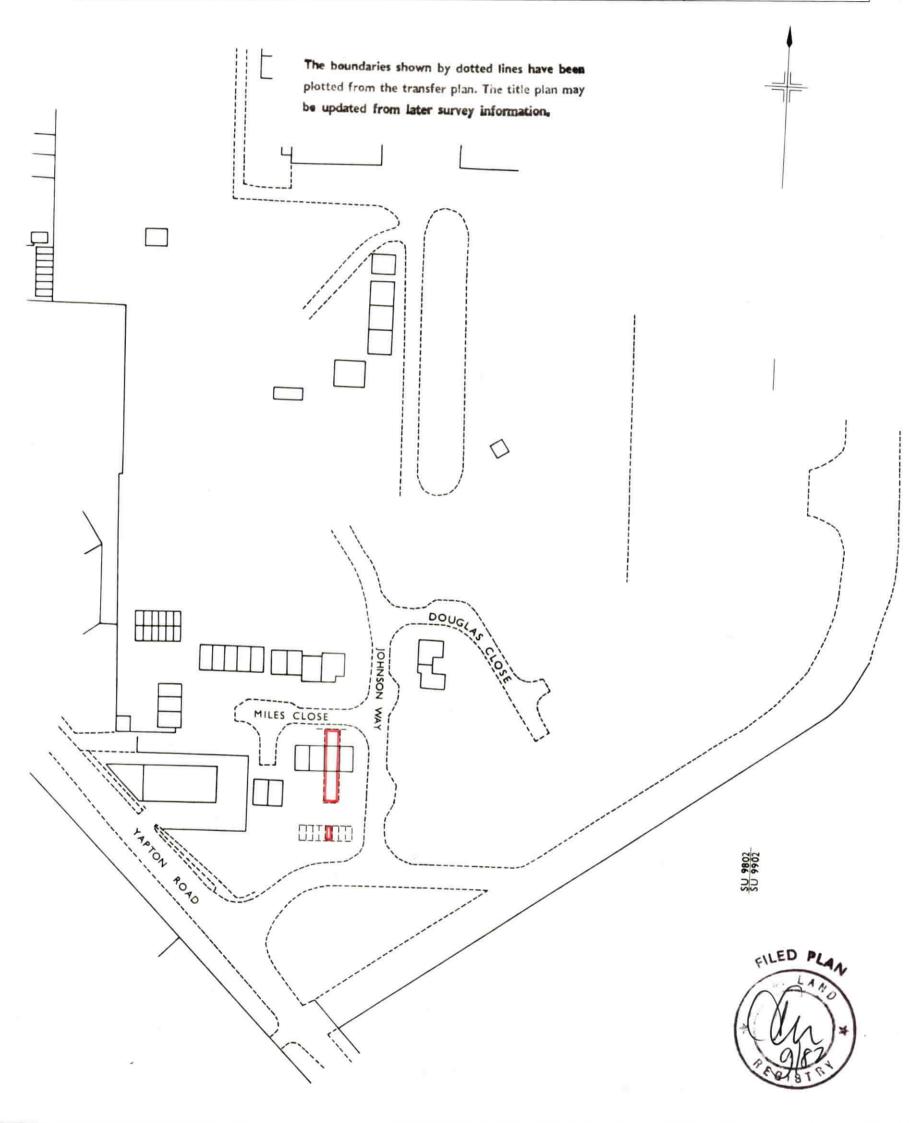

This official copy was delivered electronically and when printed will not be to scale. You can obtain a paper official copy by ordering one from HM Land Registry.

This official copy is issued on 30 September 2024 shows the state of this title plan on 30 September 2024 at 09:45:35. It is admissible in evidence to the same extent as the original (s.67 Land Registration Act 2002). This title plan shows the general position, not the exact line, of the boundaries. It may be subject to distortions in scale. Measurements scaled from this plan may not match measurements between the same points on the ground.

This title is dealt with by the HM Land Registry, Durham Office .

© Crown copyright. Produced by HM Land Registry. Reproduction in whole or in part is prohibited without the prior written permission of Ordnance Survey. Licence Number AC0000851063.

| H.M. LAND REGISTRY             |               | TITLE NUMBER |   |                      |
|--------------------------------|---------------|--------------|---|----------------------|
|                                |               | WSX64687     |   |                      |
| ORDNANCE SURVEY PLAN REFERENCE | SU 9802       | SECTION      | С | Scale<br>1/1250      |
| COUNTY WEST SUSSEX             | DISTRICT ARUN | •            | ( | Crown copyright 1982 |