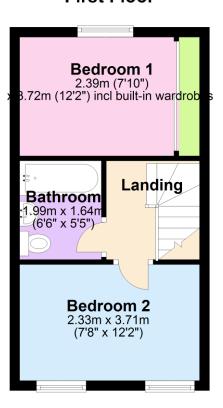

uble bedrooms and family bathroom on the first floor. The south facing gardens have been professionally landscaped and the property also benefits from two allocated parking spaces. EPC B 83

01752 896020 | info@millingtontunnicliff.co.uk | 19 Fore Street, Ivybridge, Devon, PL21 9AB











### www.millingtontunnicliff.co.uk

# **Key Features**

- Beautifully Presented Two Double Bedroom Home
- High Gloss Kitchen With Quartz Worktops & Integrated Appliances
- Bathroom With Upgraded Tiling & Shower Over the Bath
- Two Allocated Parking Spaces
- Tucked Away Position

- Open Plan Living Accommodation To The Ground Floor
- · Landscaped South Facing Rear Garden
- · Downstairs WC
- Modern Upgrades Throughout
- · Gas Central Heating & Double Glazing

## **Ground Floor**



### **First Floor**