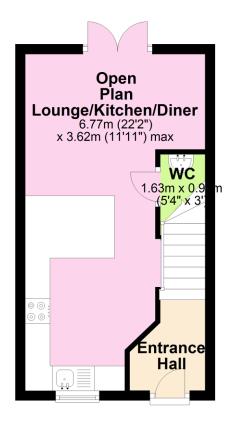

ound floor, with two double bedrooms and family bathroom on the first floor. The south facing gardens have been professionally landscaped and the property also benefits from two allocated parking spaces. EPC B 83

01752 896020 | info@millingtontunnicliff.co.uk | 19 Fore Street, Ivybridge, Devon, PL21 9AB











### www.millingtontunnicliff.co.uk

# **Key Features**

- Beautifully Presented Two Double Bedroom Home
- High Gloss Kitchen With Quartz Worktops & Integrated Appliances
- Bathroom With Upgraded Tiling & Shower Over the Bath
- Two Allocated Parking Spaces
- Tucked Away Position

- Open Plan Living Accommodation To The Ground Floor
- · Landscaped South Facing Rear Garden
- · Downstairs WC
- Modern Upgrades Throughout
- · Gas Central Heating & Double Glazing

## **Ground Floor**



### **First Floor**