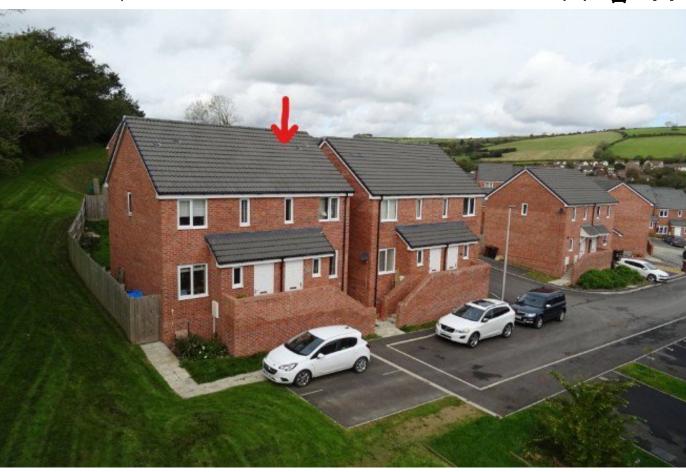

# Risdon Drive, Ivybridge, PL21 9FX

Offers Over £210.000

A modern 2 double bedroom semi detached house located at the end of a popular cul de sac, on the Western side of Ivybridge. The house offers an entrance hall, cloakroom, living room and modern kitchen/diner on the ground floor, together with the 2 double bedrooms and bathroom on the upper floor. Externally there is an allocated parking space to the front and an enclosed lawned rear garden to the rear. The property is Upvc double glazed and gas centrally heated. EPC B 83.