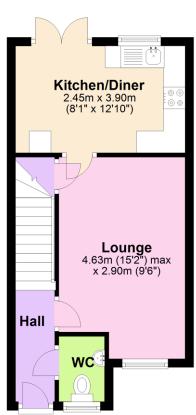

ouble bedroom semi detached house located at the end of a popular cul de sac, on the Western side of Ivybridge. The house offers an entrance hall, cloakroom, living room and modern kitchen/diner on the ground floor, together with the 2 double bedrooms and bathroom on the upper floor. Externally there is an allocated parking space to the front and an enclosed lawned rear garden to the rear. The property is Upvc double glazed and gas centrally heated. EPC B 83.











## www.millingtontunnicliff.co.uk

## **Key Features**

- · Semi Detached House
- · Allocated Parking
- Upvc Double Glazing
- Modern Bathroom
- Modern Kitchen With French Doors To The Garden

- · Two Double Bedrooms
- · Popular Cul De Sac Location
- · Gas Central Heating
- · Enclosed Rear Garden
- •

#### **Ground Floor**



#### **First Floor**