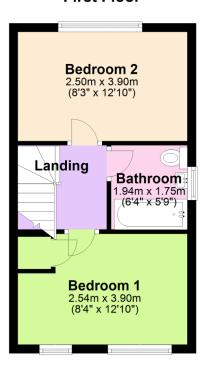

hed house located at the end of a popular cul de sac, on the Western side of Ivybridge. The house offers an entrance hall, cloakroom, living room and modern kitchen/diner on the ground floor, together with the 2 double bedrooms and bathroom on the upper floor. Externally there is an allocated parking space to the front and an enclosed lawned rear garden to the rear. The property is Upvc double glazed and gas centrally heated. EPC B 83.











## www.millingtontunnicliff.co.uk

## **Key Features**

- · Semi Detached House
- · Allocated Parking
- Upvc Double Glazing
- Modern Bathroom
- Modern Kitchen With French Doors To The Garden

- · Two Double Bedrooms
- · Popular Cul De Sac Location
- · Gas Central Heating
- · Enclosed Rear Garden
- •

#### **Ground Floor**



#### **First Floor**