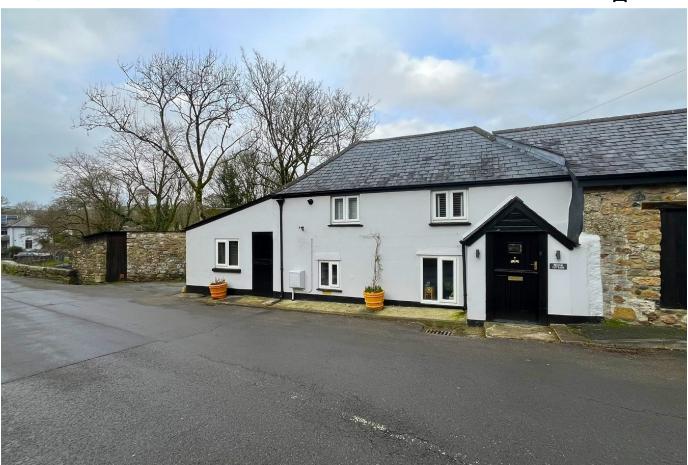

## Exeter Road, South Brent, TQ10 9JD

£250,000 \( \begin{align\*} \begin{al

This charming, character cottage is located on the fringes of South Brent and enjoys a garden with its own fishing rights. The property has been well maintained by the current owners and includes accommodation comprising, lounge/dining room with wood-burning stove, fitted kitchen, two bedrooms and shower room. The cottage also offers off road parking for several vehicles, and an attached wildlife barn. EPC E 43