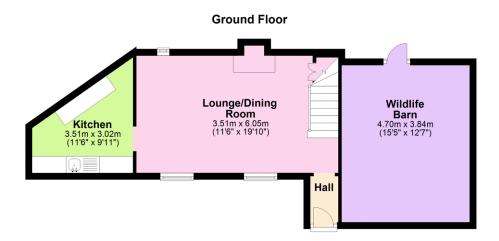

## Exeter Road, South Brent, TQ10 9JD

£250,000 \( \begin{align\*} \begin{al

This charming, character cottage is located on the fringes of South Brent and enjoys a garden with its own fishing rights. The property has been well maintained by the current owners and includes accommodation comprising, lounge/dining room with wood-burning stove, fitted kitchen, two bedrooms and shower room. The cottage also offers off road parking for several vehicles, and an attached wildlife barn. EPC E 43

## **Key Features**

- Character Cottage
- · Fitted Kitchen
- · Shower Room
- Cottage Garden Adjoining The River Bank With Fishing Rights
- Parking Area For Several Vehicles

- Lounge/Dining Room With Wood-Burning Stove
- Two Bedrooms
- · Wildlife Barn
- Additional Outbuilding
- · Double Glazing & Gas Central Heating