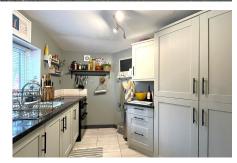

## **Key Features**

- Character Cottage
- · Fitted Kitchen
- · Shower Room
- Cottage Garden Adjoining The River Bank With Fishing Rights
- Parking Area For Several Vehicles

- Lounge/Dining Room With Wood-Burning Stove
- Two Bedrooms
- · Wildlife Barn
- Additional Outbuilding
- · Double Glazing & Gas Central Heating