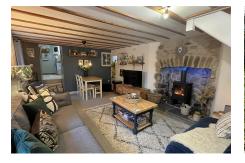

## **Key Features**

- Character Cottage
- · Fitted Kitchen
- · Shower Room
- Cottage Garden Adjoining The River Bank With Fishing Rights
- Parking Area For Several Vehicles

- Lounge/Dining Room With Wood-Burning Stove
- Two Bedrooms
- · Wildlife Barn
- Additional Outbuilding
- · Double Glazing & Gas Central Heating