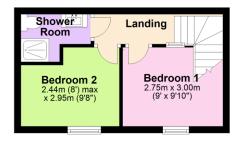

## Exeter Road, South Brent, TQ10 9JD

£250,000 \( \begin{align\*} \begin{al

This charming, character cottage is located on the fringes of South Brent and enjoys a garden with its own fishing rights. The property has been well maintained by the current owners and includes accommodation comprising, lounge/dining room with wood-burning stove, fitted kitchen, two bedrooms and shower room. The cottage also offers off road parking for several vehicles, and an attached wildlife barn. EPC E 43

## **Key Features**

- Character Cottage
- · Fitted Kitchen
- · Shower Room
- Cottage Garden Adjoining The River Bank With Fishing Rights
- Parking Area For Several Vehicles

- Lounge/Dining Room With Wood-Burning Stove
- Two Bedrooms
- · Wildlife Barn
- Additional Outbuilding
- · Double Glazing & Gas Central Heating

#### **First Floor**