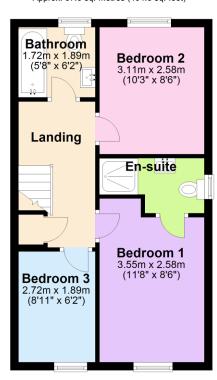

#### First Floor Approx. 37.6 sq. metres (404.8 sq. feet)

Total area: approx. 74.3 sq. metres (799.7 sq. feet)