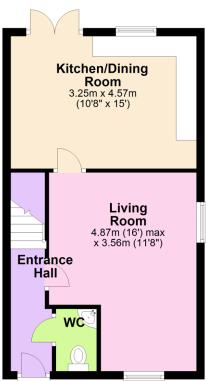

ocal amenities. The house offers an entrance hall, cloakroom, living room and kitchen/diner on the ground floor, together with landing, the 3 bedrooms, family bathroom and en suite shower room on the upper floor. There is a gas central heating system and Upvc double glazing. There is a driveway at side allowing for off road parking and an enclosed garden at rear. EPC B 84.











#### www.millingtontunnicliff.co.uk

### **Key Features**

- Modern 3 Bedroom Semi Detached House
- Cloakroom
- Upvc Double Glazing
- Driveway At Side Allowing For Off Road Parking
- EPC B 84

- En Suite Shower/WC
- · Modern Kitted Kitchen/Diner
- Gas Central Heating
- Popular Cul De Sac On Eastern Side Of lvybridge
- · Convenient To Local Amenities

#### Ground Floor Approx. 36.7 sq. metres (395.0 sq. feet)



#### First Floor Approx. 37.6 sq. metres (404.8 sq. feet)



Total area: approx. 74.3 sq. metres (799.7 sq. feet)