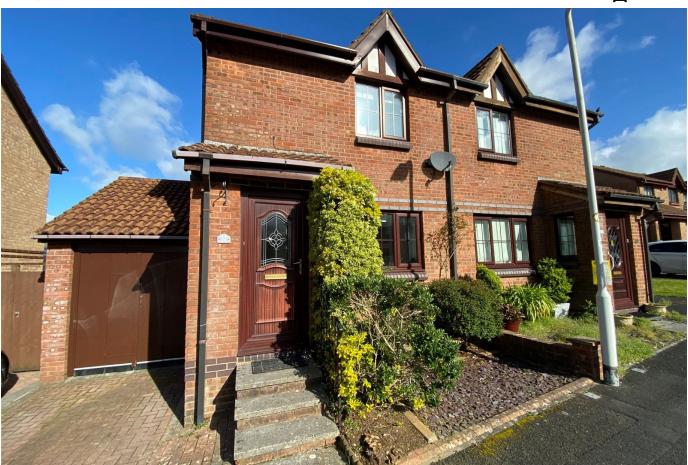

## West Park Drive, Plymouth, PL7 2GZ

£230,000 Page 2 Land 1

A modern 2 bedroom brick built semi detached house located within this popular cul de sac convenient for local amenities. The house offers an entrance hall, living room and kitchen/diner on the ground floor, together with landing, the 2 bedrooms and bathroom on the upper floor. There is a driveway and garage at side and super enclosed level westerly facing rear garden. The house is Upvc double glazed and gas centrally heated. EPC C 71.

### **Key Features**

- Brick Built Semi Detached House
- · Driveway And Garage At Side
- Feature Level Enclosed Westerly Facing Rear Garden
- · Gas Central Heating
- · Modern Bathroom/WC

- · 2 Bedrooms
- Spacious Living Room
- · Upvc Double Glazing
- Popular Modern Cul De Sac
- EPC C 71