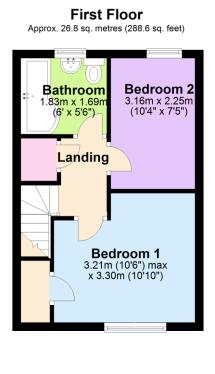

## West Park Drive, Plymouth, PL7 2GZ

£230,000 Page 2 Land 1

A modern 2 bedroom brick built semi detached house located within this popular cul de sac convenient for local amenities. The house offers an entrance hall, living room and kitchen/diner on the ground floor, together with landing, the 2 bedrooms and bathroom on the upper floor. There is a driveway and garage at side and super enclosed level westerly facing rear garden. The house is Upvc double glazed and gas centrally heated. EPC C 71.

# Garage 5.60m x 2.22m (18'4" x 7'3") Living Room 4.32m x 4.21m (14'2" x 13'10")

Total area: approx. 69.5 sq. metres (748.2 sq. feet)