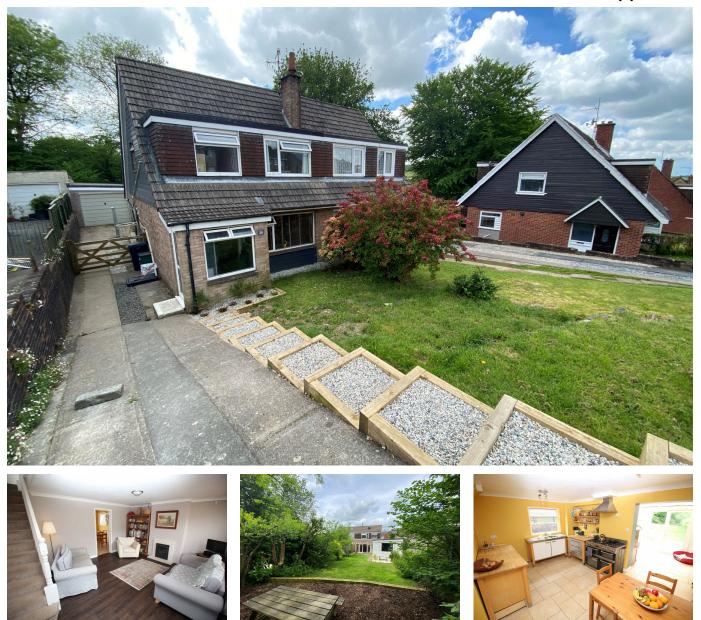

## 36 Ivydene Road,

£285,000

🍋 3 💾 1 🚘 2

A 3 bedroom semi detached house located on the popular western side of lvybridge, convenient to local amenities. The house offers an entrance porch, spacious living room, kitchen/diner, conservatory and utility/cloakroom on the ground floor, together with landing, 3 bedrooms and modern bathroom on the upper floor. There is a feature converted loft room off the main bedroom. The house is Upvc double glazed and gas centrally heated. Externally there is a level enclosed rear garden and long driveway at side to the garage. EPC D 64.

## **Key Features**

- 3 Bedroom Semi Detached House
- Upvc Double Glazed Conservatory/Utility
- Long Driveway At Side To The Garage
- Upvc Double Glazed Conservatory
- Modern Bathroom

- Feature Loft Room
- Freestanding Ikea Style Kitchen Units With Gas Cooker Range
- Level Enclosed Rear Garden
- Gas Central Heating
- Feature Enclosed Living Flame Fire Within Living Room