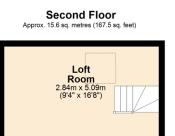

## 36 Ivydene Road,

£285,000

🍋 3 💾 1 🚘 2

A 3 bedroom semi detached house located on the popular western side of lvybridge, convenient to local amenities. The house offers an entrance porch, spacious living room, kitchen/diner, conservatory and utility/cloakroom on the ground floor, together with landing, 3 bedrooms and modern bathroom on the upper floor. There is a feature converted loft room off the main bedroom. The house is Upvc double glazed and gas centrally heated. Externally there is a level enclosed rear garden and long driveway at side to the garage. EPC D 64.

## **Key Features**

- 3 Bedroom Semi Detached House
- Upvc Double Glazed Conservatory/Utility
- Long Driveway At Side To The Garage
- Upvc Double Glazed Conservatory
- Modern Bathroom

- Feature Loft Room
- Freestanding Ikea Style Kitchen Units With Gas Cooker Range
- Level Enclosed Rear Garden
- Gas Central Heating
- Feature Enclosed Living Flame Fire Within Living Room

Total area: approx. 105.0 sq. metres (1130.1 sq. feet)

01752 896020 | info@millingtontunnicliff.co.uk | 19 Fore Street, Ivybridge, Devon, PL21 9AB