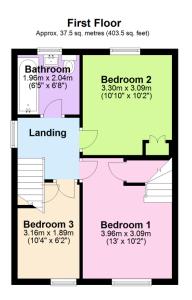

## 36 Ivydene Road,

£285,000

🍋 3 💾 1 🚘 2

A 3 bedroom semi detached house located on the popular western side of lvybridge, convenient to local amenities. The house offers an entrance porch, spacious living room, kitchen/diner, conservatory and utility/cloakroom on the ground floor, together with landing, 3 bedrooms and modern bathroom on the upper floor. There is a feature converted loft room off the main bedroom. The house is Upvc double glazed and gas centrally heated. Externally there is a level enclosed rear garden and long driveway at side to the garage. EPC D 64.

## **Key Features**

- 3 Bedroom Semi Detached House
- Upvc Double Glazed Conservatory/Utility
- Long Driveway At Side To The Garage
- Upvc Double Glazed Conservatory
- Modern Bathroom

- Feature Loft Room
- Freestanding Ikea Style Kitchen Units With Gas Cooker Range
- Level Enclosed Rear Garden
- Gas Central Heating
- Feature Enclosed Living Flame Fire Within Living Room

Total area: approx. 105.0 sq. metres (1130.1 sq. feet)

01752 896020 | info@millingtontunnicliff.co.uk | 19 Fore Street, Ivybridge, Devon, PL21 9AB