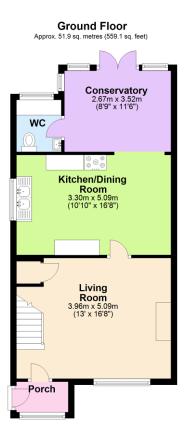

## 36 Ivydene Road,

£285,000

🍋 3 💾 1 🚘 2

A 3 bedroom semi detached house located on the popular western side of lvybridge, convenient to local amenities. The house offers an entrance porch, spacious living room, kitchen/diner, conservatory and utility/cloakroom on the ground floor, together with landing, 3 bedrooms and modern bathroom on the upper floor. There is a feature converted loft room off the main bedroom. The house is Upvc double glazed and gas centrally heated. Externally there is a level enclosed rear garden and long driveway at side to the garage. EPC D 64.

## **Key Features**

- 3 Bedroom Semi Detached House
- Upvc Double Glazed Conservatory/Utility
- Long Driveway At Side To The Garage
- Upvc Double Glazed Conservatory
- Modern Bathroom

- Feature Loft Room
- Freestanding Ikea Style Kitchen Units With Gas Cooker Range
- Level Enclosed Rear Garden
- Gas Central Heating
- Feature Enclosed Living Flame Fire Within Living Room

Total area: approx. 105.0 sq. metres (1130.1 sq. feet)

01752 896020 | info@millingtontunnicliff.co.uk | 19 Fore Street, Ivybridge, Devon, PL21 9AB