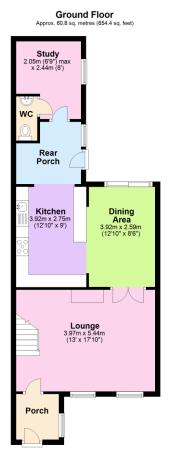

## Westfield, Plympton, PL7 2DY

£230,000 Page 3 Land 2

A spacious and extended end of terrace home located within close walking distance of local shops and schools. The property is offered for sale with no onward chain and benefits from accommodation comprising, entrance porch, lounge, open plan kitchen/diner, study (formerly part of the garage), three good sized bedrooms and bathroom. To the rear there are low maintenance rear gardens, driveway parking and partially converted garage. EPC 58 D

## **Key Features**

- Three Bedroom End Of Terrace Home
- Modern Fitted Kitchen With Integrated Appliances
- Study (Partial Garage Conversion)
- Low Maintenance Rear Gardens
- Double Glazing & Gas Central Heating

- Lounge With Fireplace
- · Dining Area
- Bathroom
- Driveway Parking and Partially Converted Garage
- · No Onward Chain

Total area: approx. 104.8 sq. metres (1128.5 sq. feet)