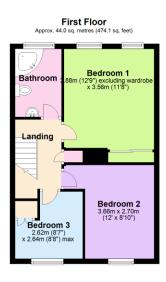

## Westfield, Plympton, PL7 2DY

£230,000 Page 3 Land 2

A spacious and extended end of terrace home located within close walking distance of local shops and schools. The property is offered for sale with no onward chain and benefits from accommodation comprising, entrance porch, lounge, open plan kitchen/diner, study (formerly part of the garage), three good sized bedrooms and bathroom. To the rear there are low maintenance rear gardens, driveway parking and partially converted garage. EPC 58 D

## **Key Features**

- Three Bedroom End Of Terrace Home
- Modern Fitted Kitchen With Integrated Appliances
- Study (Partial Garage Conversion)
- Low Maintenance Rear Gardens
- Double Glazing & Gas Central Heating

- Lounge With Fireplace
- · Dining Area
- Bathroom
- Driveway Parking and Partially Converted Garage
- · No Onward Chain

Total area: approx. 104.8 sq. metres (1128.5 sq. feet)