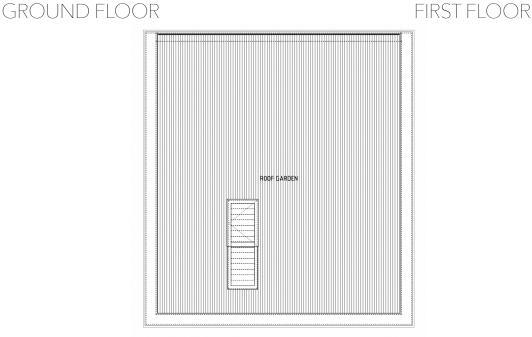

# THE ROOF GARDEN

#### From £1,010,000 GBP 3,600 sq ft

The Roof Garden is a stunning three-story property offering approximately 2,900 sq ft of internal floor space and breathtaking views over the estate and ancient woodland. Designed with nature and sustainability in mind, this stylish home boasts a rooftop garden perfect for private sunbathing and al fresco dining. The open plan living area on the ground floor leads to a sheltered first floor balcony, and the four large first-floor bedrooms each have their own en-suite bathroom

ROOF PLAN