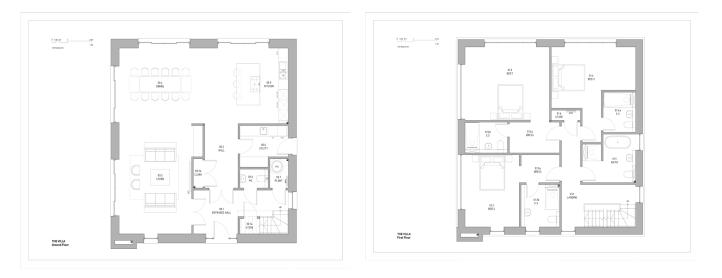

Experience the ultimate in luxury living at The Villa, the largest of our properties with an impressive 4,400 sq ft of internal floor space. This modern design boasts contemporary use of glass and is set over four floors, including a rooftop garden with panoramic views of the estate. Five large bedrooms with en-suite bathrooms can be found on the first and second floors, each with access to a balcony. The Villa boasts top-of-the-line internal finishes and appliances, customizable to your personal taste. Don't miss out on the opportunity to make The Villa your dream home.

GROUND FLOOR PLAN

FIRST FLOOR PLAN