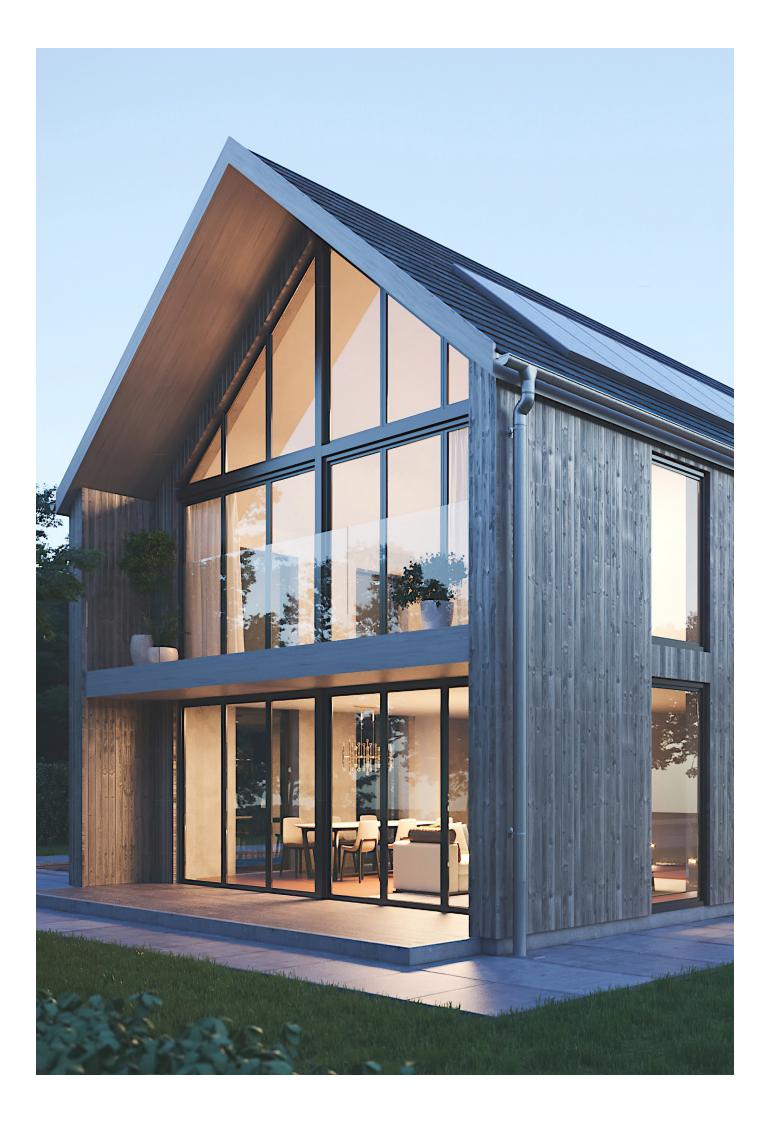

# THE BARN From £978,000 GBP 2,400 sq ft

Elevate your luxury holiday experience with the charming and sustainable Barn. This property offers 2,400 sq ft of open plan living space, with large contemporary windows that allow natural light to flood the entire property. From the first floor balcony, accessible from the master bedroom, you can enjoy spectacular views of the surrounding estate. The Barn's traditional design perfectly blends with its natural woodland surroundings, creating the ultimate retreat for you and your loved ones.