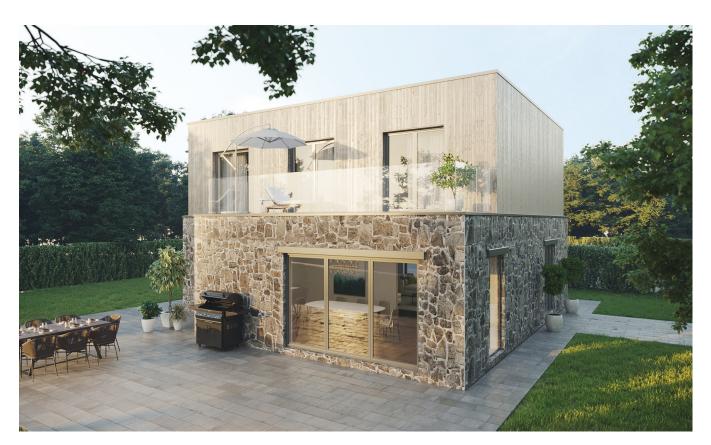

# THE SUMMER HOUSE

From £780,000 GBP 2,300 sq ft

Escape to the stylish and modern Summer House, the perfect retreat for you and your loved ones. This latest design offers 2,300 sq ft of internal living space, featuring three first floor bedrooms with en-suite bathrooms and a fourth bedroom or study on the ground floor. Step out onto the first floor balcony, complete with a glass balustrade, and enjoy sunbathing or outdoor dining while taking in the breathtaking views of the surrounding natural scenery. Don't miss out on the opportunity to make the Summer House your home away from home.