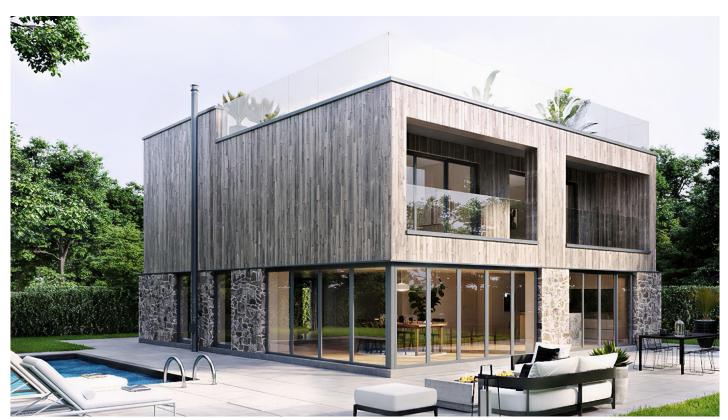

# THE BARN From £978,000 GBP 2,400 sq ft

Elevate your luxury holiday experience with the charming and sustainable Barn. This property offers 2,400 sq ft of open plan living space, with large contemporary windows that allow natural light to flood the entire property. From the first floor balcony, accessible from the master bedroom, you can enjoy spectacular views of the surrounding estate. The Barn's traditional design perfectly blends with its natural woodland surroundings, creating the ultimate retreat for you and your loved ones.