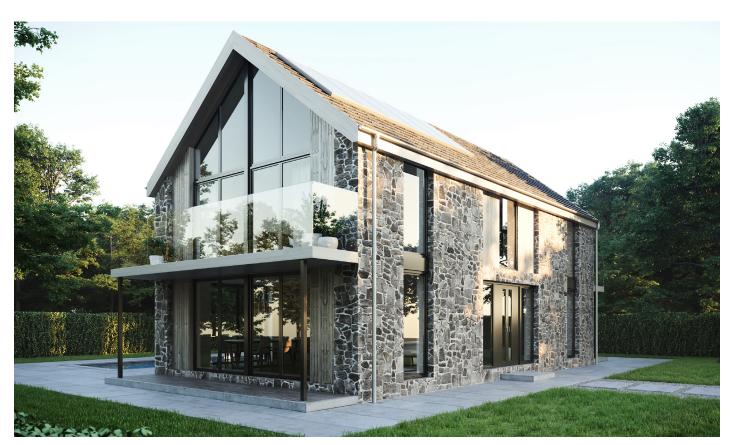

# THE BARN From £978,000 GBP 2,400 sq ft

Elevate your luxury holiday experience with the charming and sustainable Barn. This property offers 2,400 sq ft of open plan living space, with large contemporary windows that allow natural light to flood the entire property. From the first floor balcony, accessible from the master bedroom, you can enjoy spectacular views of the surrounding estate. The Barn's traditional design perfectly blends with its natural woodland surroundings, creating the ultimate retreat for you and your loved ones.