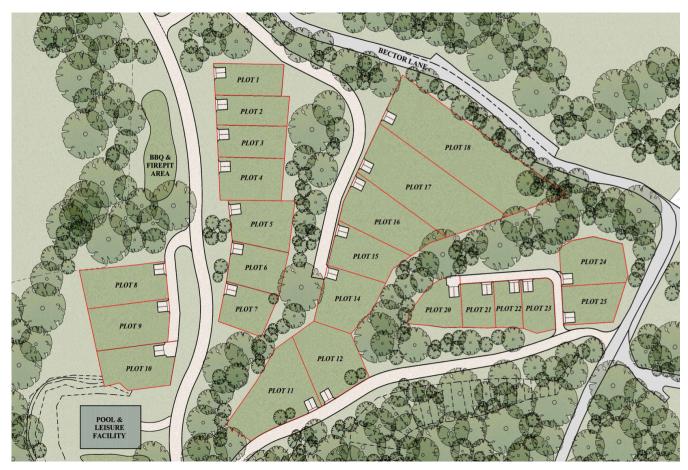

# THE NEST

#### From £490,000 GBP 1,280 sq ft

Escape the hustle and bustle of daily life in the luxurious and modern Nest. This property boasts contemporary use of glass, allowing natural light to flood the entire space, and features two first floor bedrooms. With 1,280 sq ft of open plan living and stunning views of the surrounding woodland and meadow from the front facing balcony, the Nest is the perfect hideaway for those seeking peace and tranquility. Don't miss out on the opportunity to own this stunning property.

### The Nest Plot Availability

#### The Beeches

|          | Phase          | Plot          | Plot Size | Plot Price | Property<br>Size | <b>Build Price</b> | Total Price |
|----------|----------------|---------------|-----------|------------|------------------|--------------------|-------------|
| The Nest | The<br>Beeches | 1<br>RESERVED | -         | -          | -                | -                  | -           |
| The Nest | The<br>Beeches | 2             | 390m²     | £210,000   | 1280sqft         | £300,000*          | £510,000    |

#### Edford Meadows

|          | Phase             | Plot          | Plot Size | Plot Price | Property<br>Size | Build Price | Total Price |
|----------|-------------------|---------------|-----------|------------|------------------|-------------|-------------|
| The Nest | Edford<br>Meadows | 3<br>RESERVED | -         | -          | -                | -           | -           |
| The Nest | Edford<br>Meadows | 4             | 320m²     | £190,000   | 1280 sqft        | £300,000    | £490,000    |
| The Nest | Edford<br>Meadows | 7<br>RESERVED | -         | -          | -                | -           | -           |
| The Nest | Edford<br>Meadows | 8<br>RESERVED | -         | -          | -                | -           | -           |