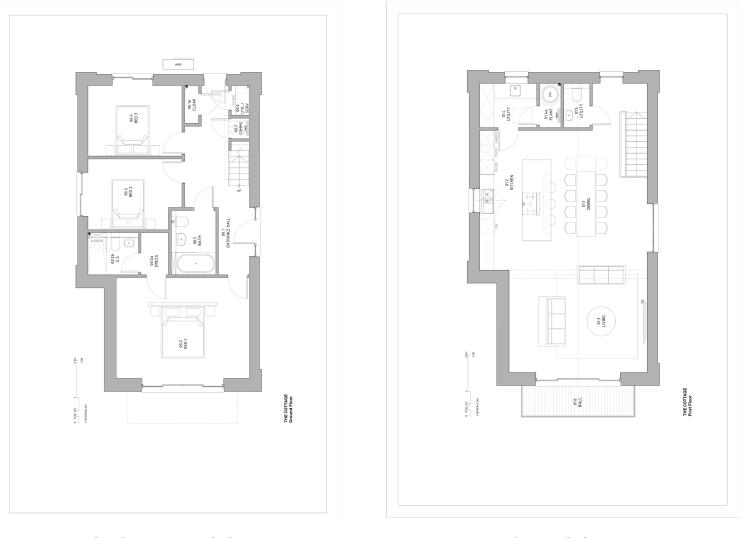

00,000    | £490,000    |
| The Nest | Edford<br>Meadows | 7<br>RESERVED | -         | -          | -                | -           | -           |
| The Nest | Edford<br>Meadows | 8<br>RESERVED | -         | -          | -                | -           | -           |



# THECOTTAGE

#### From £700,000 GBP 1,790 sq ft

The Cottage is the perfect blend of traditional design and modern luxury, making it a fantastic choice for a family holiday home. With 1,790 sq ft of floor space, this sustainable property boasts three first floor bedrooms and breathtaking views from the first floor balcony, accessible from the master bedroom. Experience the best of both worlds at The Cottage, where sustainability meets luxury living. Don't miss out on the opportunity to make this your home away from home.



GROUND FLOOR PLAN

FIRST FLOOR PLAN

# The Cottage Specifications

#### Exterior

- Engineer designed structural foundation
- Locally sourced natural exterior stonework
- Sustainably sourced Siberian Larch cladding
- Double glazed windows set in powdered aluminium frames
- Natural Slate roof tiling
- Air source heat pump for hot water and underfloor heating
- Paved surrounds, turf and landscaping, estate fencing and hedge boundary
- Smart Systems exterior doors

#### Interior

- Choice of floorplan options
- Engineered Karndean flooring
- Brushed stainless steel electrical fittings
- Choice of door handles/fittings
- Traditional staircase
- Wooden internal doors
- Sheraton Kitchen with a choice of appliances and work surfaces
- Duravit Sanitaryware with Grohe fittings and accessories
- C