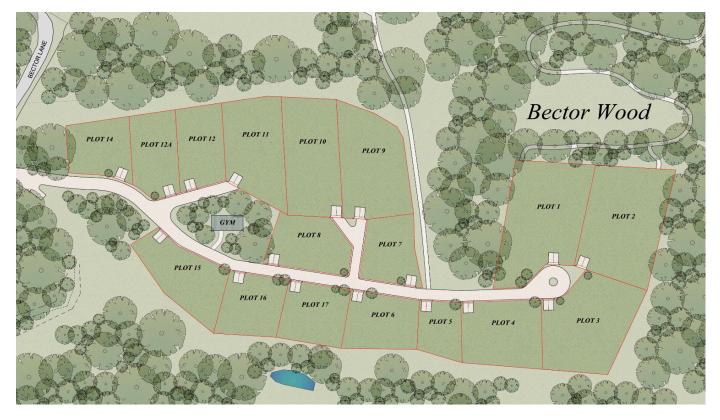

#### Bector Wood

|          | Phase          | Plot            | Plot Size         | Plot Price | Property<br>Size | Build Price | Total Price |
|----------|----------------|-----------------|-------------------|------------|------------------|-------------|-------------|
| The Barn | Bector<br>Wood | 5<br>RESERVED   | -                 | -          | -                | -           | -           |
| The Barn | Bector<br>Wood | 7               | 820m <sup>2</sup> | £450,000   | 2400 sqft        | £528,000    | £978,000    |
| The Barn | Bector<br>Wood | 8<br>RESERVED   | -                 | -          | -                | -           | -           |
| The Barn | Bector<br>Wood | 12<br>RESERVED  | -                 | -          | -                | -           | -           |
| The Barn | Bector<br>Wood | 12a<br>RESERVED | -                 | -          | -                | -           | -           |

#### Bector Wood

|                          | Phase          | Plot           | Plot Size | Plot Price | Property<br>Size | Build Price | Total Price |
|--------------------------|----------------|----------------|-----------|------------|------------------|-------------|-------------|
| The<br>Executive<br>Barn | Bector<br>Wood | 7              | 820m²     | £450,000   | 2950 sqft        | £750,000    | £1,200,000  |
| The<br>Executive<br>Barn | Bector<br>Wood | 8              | 900m²     | £450,000   | 2950 sqft        | £760,000    | £1,210,000  |
| The<br>Executive<br>Barn | Bector<br>Wood | 12<br>RESERVED | -         | -          | -                | -           | -           |

#### Bector Wood

| The Roof<br>Garden | Bector<br>Wood | 9              | 1600m²             | £550,000 | 3600 sqft | £660,000 | £1,210,000 |
|--------------------|----------------|----------------|--------------------|----------|-----------|----------|------------|
| The Roof<br>Garden | Bector<br>Wood | 10             | 1500m <sup>2</sup> | £550,000 | 3600 sqft | £660,000 | £1,210,000 |
| The Roof<br>Garden | Bector<br>Wood | 14<br>RESERVED | -                  | -        | -         | -        | -          |

#### Bector Wood

|           | Phase          | Plot          | Plot Size          | Plot Price | Property<br>Size | <b>Build Price</b> | Total Price |
|-----------|----------------|---------------|--------------------|------------|------------------|--------------------|-------------|
| The Villa | Bector<br>Wood | 1             | 2000m <sup>2</sup> | £1,110,000 | 4400 sqft        | £890,000           | £2,000,000  |
| The Villa | Bector<br>Wood | 2             | 2000m <sup>2</sup> | £1,110,000 | 4400 sqft        | £890,000           | £2,000,000  |
| The Villa | Bector<br>Wood | 3             | 1770m <sup>2</sup> | £750,000   | 4400 sqft        | £890,000           | £1,640,000  |
| The Villa | Bector<br>Wood | 4<br>RESERVED | -                  | -          | -                | -                  | -           |
| The Villa | Bector<br>Wood | 6             | 910m²              | £760,000   | 4400 sqft        | £890,000           | £1,650,000  |
| The Villa | Bector<br>Wood | 11            | 1400m²             | £550,000   | 4400 sqft        | £890,000           | £1,440,000  |