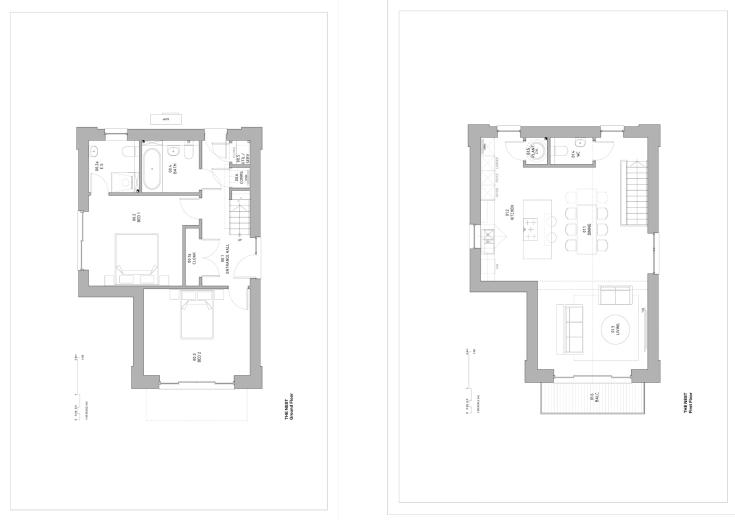

# THE NEST

#### From £490,000 GBP 1,280 sq ft

Escape the hustle and bustle of daily life in the luxurious and modern Nest. This property boasts contemporary use of glass, allowing natural light to flood the entire space, and features two first floor bedrooms. With 1,280 sq ft of open plan living and stunning views of the surrounding woodland and meadow from the front facing balcony, the Nest is the perfect hideaway for those seeking peace and tranquility. Don't miss out on the opportunity to own this stunning property.



GROUND FLOOR PLAN

FIRST FLOOR PLAN

# The Nest Specifications

#### Exterior

- Engineer designed structural foundation
- Locally sourced natural exterior stonework
- Sustainably sourced Siberian Larch cladding
- Double glazed windows set in powdered aluminium frames
- Natural Slate roof tiling
- Air source heat pump for hot water and underfloor heating
- Paved surrounds, turf and landscaping, estate fencing and hedge boundary
- Smart Systems exterior doors

#### Interior

- Choice of floorplan options
- Engineered Karndean flooring
- Brushed stainless steel electrical fittings
- Choice of door handles/fittings
- Traditional staircase
- Wooden internal doors
- Sheraton Kitchen with a choice of appliances and work surfaces
- Duravit Sanitaryware with Grohe fittings and accessories
- Choi