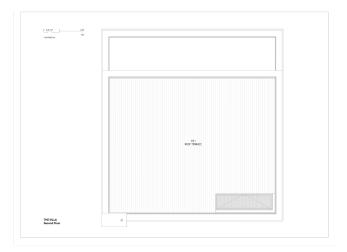

Experience the ultimate in luxury living at The Villa, the largest of our properties with an impressive 4,400 sq ft of internal floor space. This modern design boasts contemporary use of glass and is set over four floors, including a rooftop garden with panoramic views of the estate. Five large bedrooms with en-suite bathrooms can be found on the first and second floors, each with access to a balcony. The Villa boasts top-of-the-line internal finishes and appliances, customizable to your personal taste. Don't miss out on the opportunity to make The Villa your dream home.

#### SECOND FLOOR PLAN

ROOF PLAN