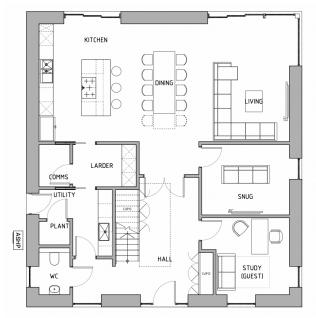

cutive<br>Barn | Bector<br>Wood | 8              | 900m²     | £450,000   | 2950 sqft        | £760,000    | £1,210,000  |
| The<br>Executive<br>Barn | Bector<br>Wood | 12<br>RESERVED | -         | -          | -                | -           | -           |



# THE ROOF GARDEN

#### From £1,010,000 GBP 3,600 sq ft

The Roof Garden is a stunning three-story property offering approximately 2,900 sq ft of internal floor space and breathtaking views over the estate and ancient woodland. Designed with nature and sustainability in mind, this stylish home boasts a rooftop garden perfect for private sunbathing and al fresco dining. The open plan living area on the ground floor leads to a sheltered first floor balcony, and the four large first-floor bedrooms each have their own en-suite bathroom







ROOF PLAN

# The Roof Garden Specifications

#### Exterior

- Engineer designed structural foundation
- Locally sourced natural exterior stonework
- Sustainably sourced Siberian Larch cladding
- Double glazed windows set in powdered aluminium frames
- Air source heat pump for hot water and underfloor heating
- Paved surrounds, turf and landscaping, estate fencing and hedge boundary
- Reinforced rooftop for extras such as jacuzzis

#### Interior

- Choice of floorplan options
- Engineered Karndean flooring
- Brushed stainless steel electrical fittings
- Choice of door handles/fittings
- Traditional wooden staircase
- Wooden internal doors
- Built-in wardrobes in master bedroom
- Sheraton Kitchen with a choice of appliances and work surfaces
- Choice of Laufen or Villeroy and Boch Sani