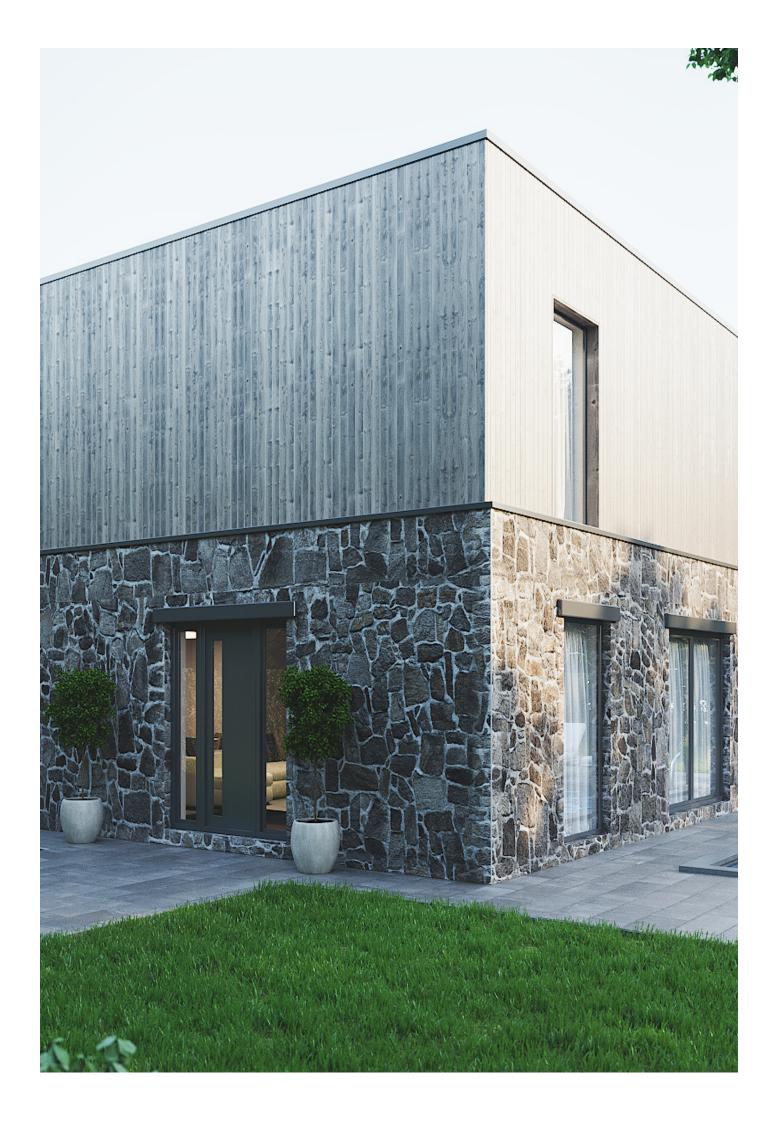

# THE SUMMER HOUSE

From £780,000 GBP 2,300 sq ft

Escape to the stylish and modern Summer House, the perfect retreat for you and your loved ones. This latest design offers 2,300 sq ft of internal living space, featuring three first floor bedrooms with en-suite bathrooms and a fourth bedroom or study on the ground floor. Step out onto the first floor balcony, complete with a glass balustrade, and enjoy sunbathing or outdoor dining while taking in the breathtaking views of the surrounding natural scenery. Don't miss out on the opportunity to make the Summer House your home away from home.