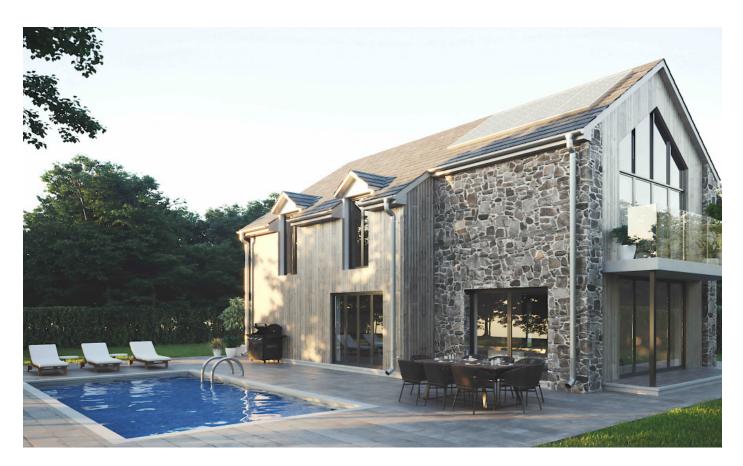

# THECOTTAGE

#### From £700,000 GBP 1,790 sq ft

The Cottage is the perfect blend of traditional design and modern luxury, making it a fantastic choice for a family holiday home. With 1,790 sq ft of floor space, this sustainable property boasts three first floor bedrooms and breathtaking views from the first floor balcony, accessible from the master bedroom. Experience the best of both worlds at The Cottage, where sustainability meets luxury living. Don't miss out on the opportunity to make this your home away from home.