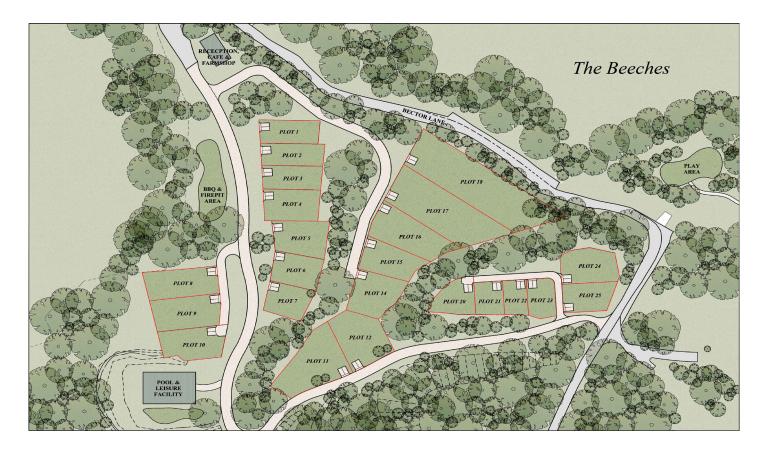

### The Nest Plot Availability

#### The Beeches

|          | Phase          | Plot          | Plot Size | Plot Price | Property<br>Size | <b>Build Price</b> | Total Price |
|----------|----------------|---------------|-----------|------------|------------------|--------------------|-------------|
| The Nest | The<br>Beeches | 1<br>RESERVED | -         | -          | -                | -                  | -           |
| The Nest | The<br>Beeches | 2             | 390m²     | £210,000   | 1280sqft         | £300,000*          | £510,000    |

#### Edford Meadows

|          | Phase             | Plot          | Plot Size | Plot Price | Property<br>Size | Build Price | Total Price |
|----------|-------------------|---------------|-----------|------------|------------------|-------------|-------------|
| The Nest | Edford<br>Meadows | 3<br>RESERVED | -         | -          | -                | -           | -           |
| The Nest | Edford<br>Meadows | 4             | 320m²     | £190,000   | 1280 sqft        | £300,000    | £490,000    |
| The Nest | Edford<br>Meadows | 7<br>RESERVED | -         | -          | -                | -           | -           |
| The Nest | Edford<br>Meadows | 8<br>RESERVED | -         | -          | -                | -           | -           |