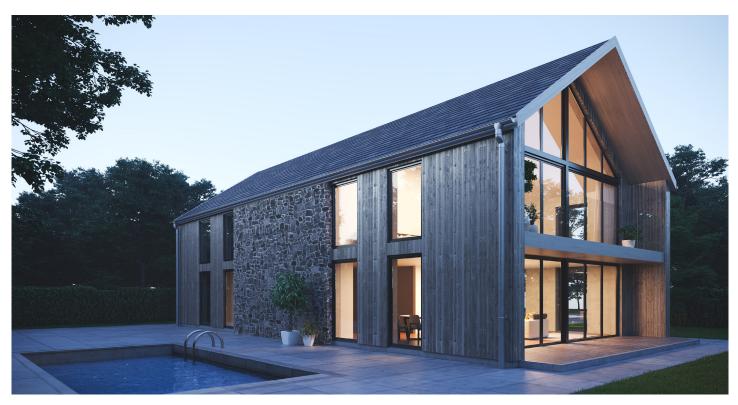

# THE BARN From £978,000 GBP 2,400 sq ft

Elevate your luxury holiday experience with the charming and sustainable Barn. This property offers 2,400 sq ft of open plan living space, with large contemporary windows that allow natural light to flood the entire property. From the first floor balcony, accessible from the master bedroom, you can enjoy spectacular views of the surrounding estate. The Barn's traditional design perfectly blends with its natural woodland surroundings, creating the ultimate retreat for you and your loved ones.