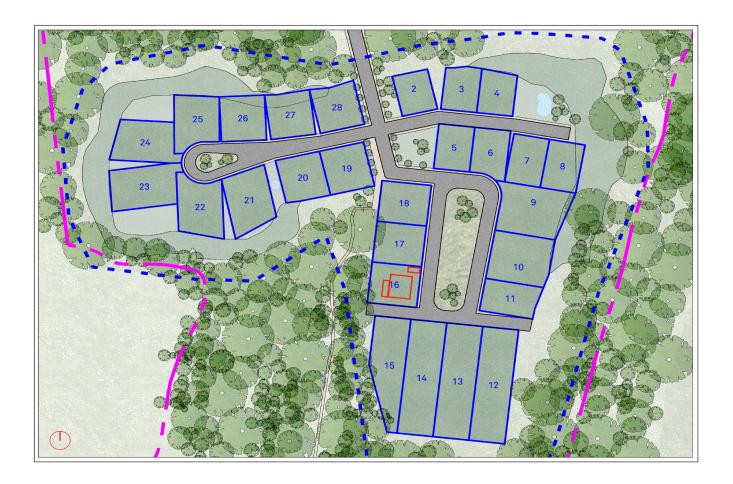

### The Nest Plot Availability

#### The Beeches

|          | Phase          | Plot          | Plot Size | Plot Price | Property<br>Size | <b>Build Price</b> | Total Price |
|----------|----------------|---------------|-----------|------------|------------------|--------------------|-------------|
| The Nest | The<br>Beeches | 1<br>RESERVED | -         | -          | -                | -                  | -           |
| The Nest | The<br>Beeches | 2             | 390m²     | £210,000   | 1280sqft         | £300,000*          | £510,000    |

#### Edford Meadows

|          | Phase             | Plot          | Plot Size | Plot Price | Property<br>Size | Build Price | Total Price |
|----------|-------------------|---------------|-----------|------------|------------------|-------------|-------------|
| The Nest | Edford<br>Meadows | 3<br>RESERVED | -         | -          | -                | -           | -           |
| The Nest | Edford<br>Meadows | 4             | 320m²     | £190,000   | 1280 sqft        | £300,000    | £490,000    |
| The Nest | Edford<br>Meadows | 7<br>RESERVED | -         | -          | -                | -           | -           |
| The Nest | Edford<br>Meadows | 8<br>RESERVED | -         | -          | -                | -           | -           |