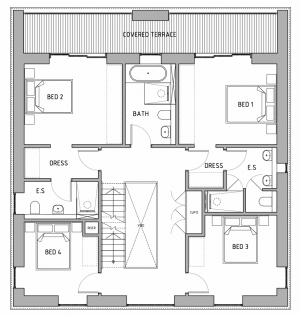

tive<br>Barn | Bector<br>Wood | 8              | 900m²     | £450,000   | 2950 sqft        | £760,000    | £1,210,000  |
| The<br>Executive<br>Barn | Bector<br>Wood | 12<br>RESERVED | -         | -          | -                | -           | -           |



# THE ROOF GARDEN

#### From £1,010,000 GBP 3,600 sq ft

The Roof Garden is a stunning three-story property offering approximately 2,900 sq ft of internal floor space and breathtaking views over the estate and ancient woodland. Designed with nature and sustainability in mind, this stylish home boasts a rooftop garden perfect for private sunbathing and al fresco dining. The open plan living area on the ground floor leads to a sheltered first floor balcony, and the four large first-floor bedrooms each have their own en-suite bathroom







ROOF PLAN

# The Roof Garden Specifications

#### Exterior

- Engineer designed structural foundation
- Locally sourced natural exterior stonework
- Sustainably sourced Siberian Larch cladding
- Double glazed windows set in powdered aluminium frames
- Air source heat pump for hot water and underfloor heating
- Paved surrounds, turf and landscaping, estate fencing and hedge boundary
- Reinforced rooftop for extras such as jacuzzis

#### Interior

- Choice of floorplan options
- Engineered Karndean flooring
- Brushed stainless steel electrical fittings
- Choice of door handles/fittings
- Traditional wooden staircase
- Wooden internal doors
- Built-in wardrobes in master bedroom
- Sheraton Kitchen with a choice of appliances and work surfaces
- Choice of Laufen or Villeroy and Boch Sanita