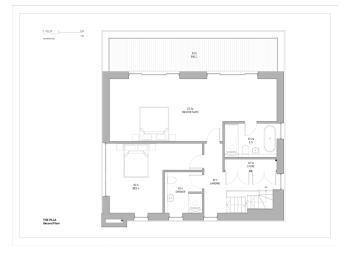

Experience the ultimate in luxury living at The Villa, the largest of our properties with an impressive 4,400 sq ft of internal floor space. This modern design boasts contemporary use of glass and is set over four floors, including a rooftop garden with panoramic views of the estate. Five large bedrooms with en-suite bathrooms can be found on the first and second floors, each with access to a balcony. The Villa boasts top-of-the-line internal finishes and appliances, customizable to your personal taste. Don't miss out on the opportunity to make The Villa your dream home.

#### SECOND FLOOR PLAN

ROOF PLAN