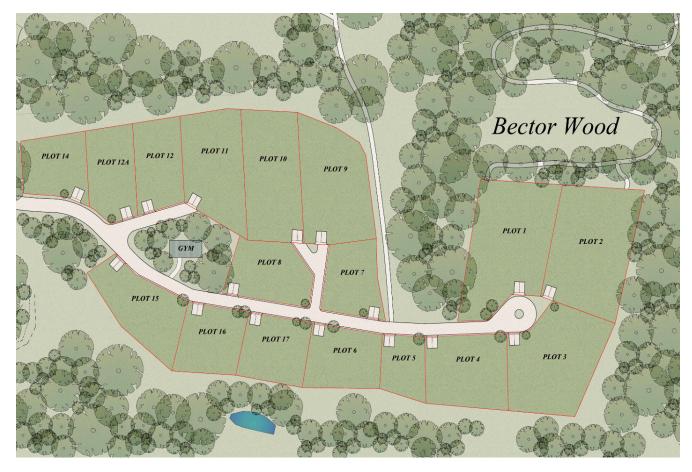

#### The Beeches

|          | Phase          | Plot          | Plot Size | Plot Price | Property<br>Size | <b>Build Price</b> | Total Price |
|----------|----------------|---------------|-----------|------------|------------------|--------------------|-------------|
| The Nest | The<br>Beeches | 1<br>RESERVED | -         | -          | -                | -                  | -           |
| The Nest | The<br>Beeches | 2             | 390m²     | £210,000   | 1280sqft         | £300,000*          | £510,000    |

#### Edford Meadows

|          | Phase             | Plot          | Plot Size | Plot Price | Property<br>Size | Build Price | Total Price |
|----------|-------------------|---------------|-----------|------------|------------------|-------------|-------------|
| The Nest | Edford<br>Meadows | 3<br>RESERVED | -         | -          | -                | -           | -           |
| The Nest | Edford<br>Meadows | 4             | 320m²     | £190,000   | 1280 sqft        | £300,000    | £490,000    |
| The Nest | Edford<br>Meadows | 7<br>RESERVED | -         | -          | -                | -           | -           |
| The Nest | Edford<br>Meadows | 8<br>RESERVED | -         | -          | -                | -           | -           |

#### Edford Meadows

|                | Phase             | Plot           | Plot Size         | Plot Price | Property<br>Size | Build Price | Total Price |
|----------------|-------------------|----------------|-------------------|------------|------------------|-------------|-------------|
| The<br>Cottage | Edford<br>Meadows | 2              | 352m <sup>2</sup> | £250,000   | 1790 sqft        | £450,000    | £700,000    |
| The<br>Cottage | Edford<br>Meadows | 5              | 352m <sup>2</sup> | £250,000   | 1790 sqft        | £450,000    | £700,000    |
| The<br>Cottage | Edford<br>Meadows | 6              | 352m <sup>2</sup> | £250,000   | 1790 sqft        | £450,000    | £700,000    |
| The<br>Cottage | Edford<br>Meadows | 9<br>RESERVED  | -                 | -          | -                | -           | -           |
| The<br>Cottage | Edford<br>Meadows | 10<br>RESERVED | -                 | -          | -                | -           | -           |
| The<br>Cottage | Edford<br>Meadows | 11             | 352m²             | £250,000   | 1790 sqft        | £450,000    | £700,000    |

### The Summer House Plot Availability

| The | Beecl | nes   |
|-----|-------|-------|
|     |       | Phase |

| Decei               | Phase          | Plot           | Plot Size          | Plot Price | Property<br>Size | Build Price | Total Price |
|---------------------|----------------|----------------|--------------------|------------|------------------|-------------|-------------|
| The Summer<br>House | The<br>Beeches | 5              | 660m²              | £385,000   | 2300sqft         | £465,000    | £850,000    |
| The Summer<br>House | The<br>Beeches | 14             | 984m²              | £400,000   | 2300sqft         | £465,000    | £865,000    |
| The Summer<br>House | The<br>Beeches | 15             | 681m <sup>2</sup>  | £380,000   | 2300sqft         | £465,000    | £845,000    |
| The Summer<br>House | The<br>Beeches | 16             | 1038m <sup>2</sup> | £450,000   | 2300sqft         | £465,000    | £915,000    |
| The Summer<br>House | The<br>Beeches | 23             | 340m <sup>2</sup>  | £315,000   | 2300sqft         | £465,000    | £780,000    |
| The Summer<br>House | The<br>Beeches | 24<br>RESERVED | -                  | -          | -                | -           | -           |

#### Edford Meadows

|                     | Phase             | Plot | Plot Size | Plot Price | Property<br>Size | <b>Build Price</b> | Total Price |
|---------------------|-------------------|------|-----------|------------|------------------|--------------------|-------------|
| The Summer<br>House | Edford<br>Meadows | 16   | 440m²     | £325,000   | 2300sqft         | £525,000           | £850,000    |
| The Summer<br>House | Edford<br>Meadows | 17   | 440m²     | £325,000   | 2300sqft         | £525,000           | £850,000    |
| The Summer<br>House | Edford<br>Meadows | 18   | 440m²     | £325,000   | 2300sqft         | £525,000           | £850,000    |

#### The Beeches

|          | Phase          | Plot          | Plot Size | Plot Price | Property<br>Size | <b>Build Price</b> | Total Price |
|----------|----------------|---------------|-----------|------------|------------------|--------------------|-------------|
| The Barn | The<br>Beeches | 5<br>RESERVED | -         | -          | -                | -                  | -           |
| The Barn | The<br>Beeches | 15            | 681m²     | £380,000   | 2400sqft         | £528,000           | £908,000    |
| The Barn | The<br>Beeches | 16            | 1038m²    | £450,000   | 2400sqft         | £528,000           | £978,000    |

#### Bector Wood

|          | Phase          | Plot            | Plot Size         | Plot Price | Property<br>Size | Build Price | Total Price |
|----------|----------------|-----------------|-------------------|------------|------------------|-------------|-------------|
| The Barn | Bector<br>Wood | 5<br>RESERVED   | -                 | -          | -                | -           | -           |
| The Barn | Bector<br>Wood | 7               | 820m <sup>2</sup> | £450,000   | 2400 sqft        | £528,000    | £978,000    |
| The Barn | Bector<br>Wood | 8<br>RESERVED   | -                 | -          | -                | -           | -           |
| The Barn | Bector<br>Wood | 12<br>RESERVED  | -                 | -          | -                | -           | -           |
| The Barn | Bector<br>Wood | 12a<br>RESERVED | -                 | -          | -                | -           | -           |

#### The Beeches

|                          | Phase          | Plot           | Plot Size | Plot Price | Property<br>Size | <b>Build Price</b> | Total Price |
|--------------------------|----------------|----------------|-----------|------------|------------------|--------------------|-------------|
| The<br>Executive<br>Barn | The<br>Beeches | 16             | 1038m²    | £450,000   | 2950 sqft        | £750,000           | £1,200,000  |
| The<br>Executive<br>Barn | The<br>Beeches | 17             | 1786m²    | £475,000   | 2950 sqft        | £750,000           | £1,225,000  |
| The<br>Executive<br>Barn | The<br>Beeches | 18<br>RESERVED | -         | -          | -                | -                  | -           |

#### Bector Wood

|                          | Phase          | Plot           | Plot Size | Plot Price | Property<br>Size | Build Price | Total Price |
|--------------------------|----------------|----------------|-----------|------------|------------------|-------------|-------------|
| The<br>Executive<br>Barn | Bector<br>Wood | 7              | 820m²     | £450,000   | 2950 sqft        | £750,000    | £1,200,000  |
| The<br>Executive<br>Barn | Bector<br>Wood | 8              | 900m²     | £450,000   | 2950 sqft        | £760,000    | £1,210,000  |
| The<br>Executive<br>Barn | Bector<br>Wood | 12<br>RESERVED | -         | -          | -                | -           | -           |

#### The Beeches

|                    | Phase          | Plot | Plot Size          | Plot Price | Property<br>Size | Build Price | Total Price |
|--------------------|----------------|------|--------------------|------------|------------------|-------------|-------------|
| The Roof<br>Garden | The<br>Beeches | 15   | 689m²              | £350,000   | 3600 sqft        | £660,000    | £1,010,000  |
| The Roof<br>Garden | The<br>Beeches | 16   | 1038m <sup>2</sup> | £450,000   | 3600 sqft        | £660,000    | £1,110,000  |
| The Roof<br>Garden | The<br>Beeches | 17   | 1786m <sup>2</sup> | £475,000   | 3600 sqft        | £660,000    | £1,135,000  |

#### Bector Wood

| The Roof<br>Garden | Bector<br>Wood | 9              | 1600m²             | £550,000 | 3600 sqft | £660,000 | £1,210,000 |
|--------------------|----------------|----------------|--------------------|----------|-----------|----------|------------|
| The Roof<br>Garden | Bector<br>Wood | 10             | 1500m <sup>2</sup> | £550,000 | 3600 sqft | £660,000 | £1,210,000 |
| The Roof<br>Garden | Bector<br>Wood | 14<br>RESERVED | -                  | -        | -         | -        | -          |

#### The Beeches

|           | Phase          | Plot           | Plot Size | Plot Price | Property<br>Size | <b>Build Price</b> | Total Price |
|-----------|----------------|----------------|-----------|------------|------------------|--------------------|-------------|
| The Villa | The<br>Beeches | 17             | 1786m²    | £475,000   | 4400 sqft        | £890,000           | £1,365,000  |
| The Villa | The<br>Beeches | 18<br>RESERVED | -         | -          | -                | -                  | -           |

#### Bector Wood

|           | Phase          | Plot          | Plot Size          | Plot Price | Property<br>Size | <b>Build Price</b> | Total Price |
|-----------|----------------|---------------|--------------------|------------|------------------|--------------------|-------------|
| The Villa | Bector<br>Wood | 1             | 2000m <sup>2</sup> | £1,110,000 | 4400 sqft        | £890,000           | £2,000,000  |
| The Villa | Bector<br>Wood | 2             | 2000m <sup>2</sup> | £1,110,000 | 4400 sqft        | £890,000           | £2,000,000  |
| The Villa | Bector<br>Wood | 3             | 1770m <sup>2</sup> | £750,000   | 4400 sqft        | £890,000           | £1,640,000  |
| The Villa | Bector<br>Wood | 4<br>RESERVED | -                  | -          | -                | -                  | -           |
| The Villa | Bector<br>Wood | 6             | 910m²              | £760,000   | 4400 sqft        | £890,000           | £1,650,000  |
| The Villa | Bector<br>Wood | 11            | 1400m²             | £550,000   | 4400 sqft        | £890,000           | £1,440,000  |