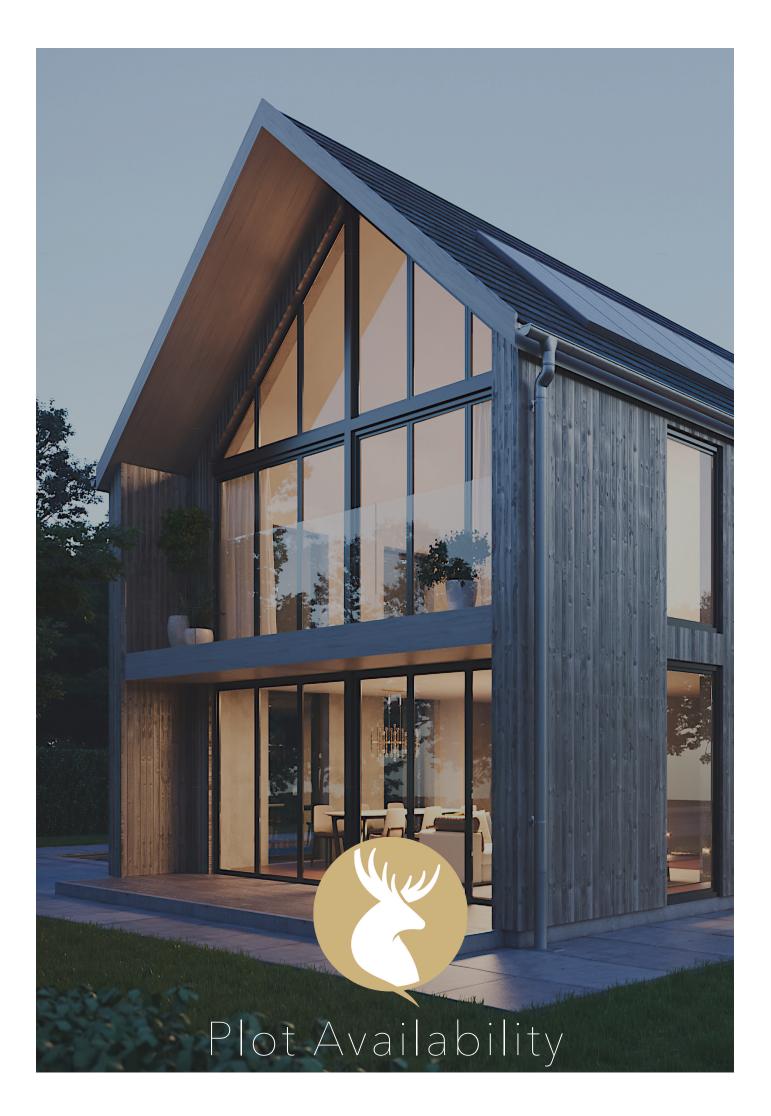

# THE NEST

#### From £490,000 GBP 1,280 sq ft

Escape the hustle and bustle of daily life in the luxurious and modern Nest. This property boasts contemporary use of glass, allowing natural light to flood the entire space, and features two first floor bedrooms. With 1,280 sq ft of open plan living and stunning views of the surrounding woodland and meadow from the front facing balcony, the Nest is the perfect hideaway for those seeking peace and tranquility. Don't miss out on the opportunity to own this stunning property.

### The Nest Plot Availability

#### The Beeches

|          | Phase          | Plot          | Plot Size | Plot Price | Property<br>Size | <b>Build Price</b> | Total Price |
|----------|----------------|---------------|-----------|------------|------------------|--------------------|-------------|
| The Nest | The<br>Beeches | 1<br>RESERVED | -         | -          | -                | -                  | -           |
| The Nest | The<br>Beeches | 2             | 390m²     | £210,000   | 1280sqft         | £300,000*          | £510,000    |

#### Edford Meadows

|          | Phase             | Plot          | Plot Size | Plot Price | Property<br>Size | Build Price | Total Price |
|----------|-------------------|---------------|-----------|------------|------------------|-------------|-------------|
| The Nest | Edford<br>Meadows | 3<br>RESERVED | -         | -          | -                | -           | -           |
| The Nest | Edford<br>Meadows | 4             | 320m²     | £190,000   | 1280 sqft        | £300,000    | £490,000    |
| The Nest | Edford<br>Meadows | 7<br>RESERVED | -         | -          | -                | -           | -           |
| The Nest | Edford<br>Meadows | 8<br>RESERVED | -         | -          | -                | -           | -           |