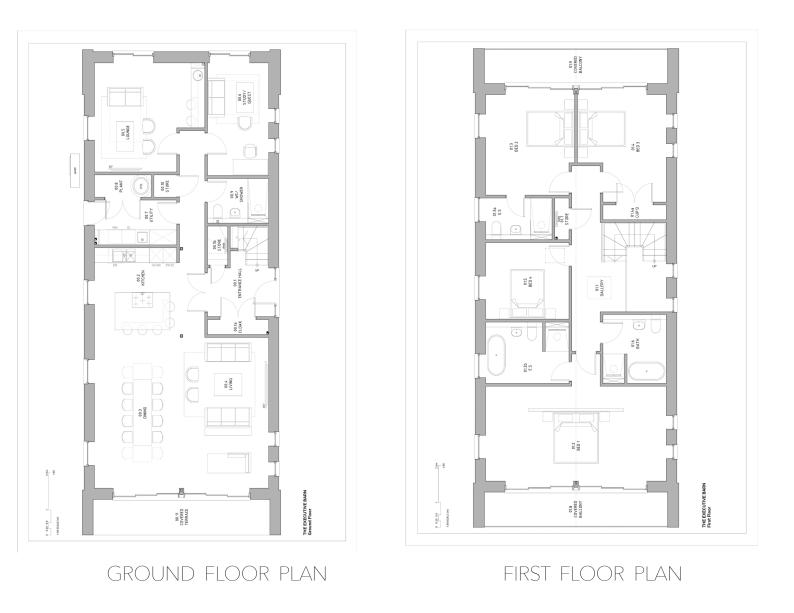

#### From £1,200,000 GBP 2,950 sq ft

Experience the height of luxury at the Executive Barn, the largest of our Barn designs with 2,950 sq ft of internal space. This traditional property boasts a spacious open plan kitchen, dining room, and lounge on the ground floor, as well as four large first floor bedrooms. A fifth bedroom or study and a large family bathroom can be found on the ground floor, and the master bedroom has direct access to a balcony with breathtaking views of the surrounding woodland and lake. Don't miss out on the opportunity to make the Executive Barn your home away from home.