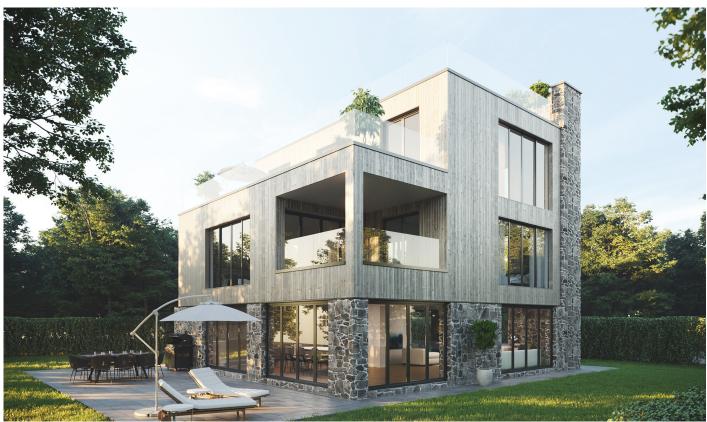

# THE NEST

#### From £490,000 GBP 1,280 sq ft

Escape the hustle and bustle of daily life in the luxurious and modern Nest. This property boasts contemporary use of glass, allowing natural light to flood the entire space, and features two first floor bedrooms. With 1,280 sq ft of open plan living and stunning views of the surrounding woodland and meadow from the front facing balcony, the Nest is the perfect hideaway for those seeking peace and tranquility. Don't miss out on the opportunity to own this stunning property.