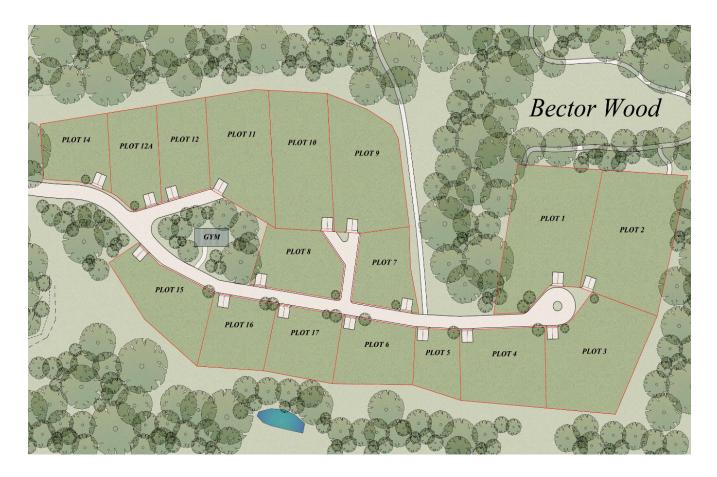

#### Bector Wood

|          | Phase          | Plot            | Plot Size         | Plot Price | Property<br>Size | Build Price | Total Price |
|----------|----------------|-----------------|-------------------|------------|------------------|-------------|-------------|
| The Barn | Bector<br>Wood | 5<br>RESERVED   | -                 | -          | -                | -           | -           |
| The Barn | Bector<br>Wood | 7               | 820m <sup>2</sup> | £450,000   | 2400 sqft        | £528,000    | £978,000    |
| The Barn | Bector<br>Wood | 8<br>RESERVED   | -                 | -          | -                | -           | -           |
| The Barn | Bector<br>Wood | 12<br>RESERVED  | -                 | -          | -                | -           | -           |
| The Barn | Bector<br>Wood | 12a<br>RESERVED | -                 | -          | -                | -           | -           |

#### Bector Wood

|                          | Phase          | Plot           | Plot Size | Plot Price | Property<br>Size | Build Price | Total Price |
|--------------------------|----------------|----------------|-----------|------------|------------------|-------------|-------------|
| The<br>Executive<br>Barn | Bector<br>Wood | 7              | 820m²     | £450,000   | 2950 sqft        | £750,000    | £1,200,000  |
| The<br>Executive<br>Barn | Bector<br>Wood | 8              | 900m²     | £450,000   | 2950 sqft        | £760,000    | £1,210,000  |
| The<br>Executive<br>Barn | Bector<br>Wood | 12<br>RESERVED | -         | -          | -                | -           | -           |

#### Bector Wood

| The Roof<br>Garden | Bector<br>Wood | 9              | 1600m²             | £550,000 | 3600 sqft | £660,000 | £1,210,000 |
|--------------------|----------------|----------------|--------------------|----------|-----------|----------|------------|
| The Roof<br>Garden | Bector<br>Wood | 10             | 1500m <sup>2</sup> | £550,000 | 3600 sqft | £660,000 | £1,210,000 |
| The Roof<br>Garden | Bector<br>Wood | 14<br>RESERVED | -                  | -        | -         | -        | -          |

#### Bector Wood

|           | Phase          | Plot          | Plot Size          | Plot Price | Property<br>Size | <b>Build Price</b> | Total Price |
|-----------|----------------|---------------|--------------------|------------|------------------|--------------------|-------------|
| The Villa | Bector<br>Wood | 1             | 2000m <sup>2</sup> | £1,110,000 | 4400 sqft        | £890,000           | £2,000,000  |
| The Villa | Bector<br>Wood | 2             | 2000m <sup>2</sup> | £1,110,000 | 4400 sqft        | £890,000           | £2,000,000  |
| The Villa | Bector<br>Wood | 3             | 1770m <sup>2</sup> | £750,000   | 4400 sqft        | £890,000           | £1,640,000  |
| The Villa | Bector<br>Wood | 4<br>RESERVED | -                  | -          | -                | -                  | -           |
| The Villa | Bector<br>Wood | 6             | 910m²              | £760,000   | 4400 sqft        | £890,000           | £1,650,000  |
| The Villa | Bector<br>Wood | 11            | 1400m²             | £550,000   | 4400 sqft        | £890,000           | £1,440,000  |