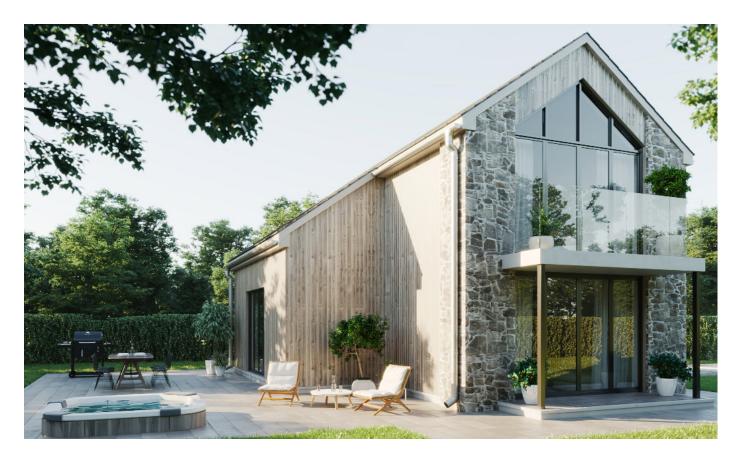

# THE NEST

#### From £490,000 GBP 1,280 sq ft

Escape the hustle and bustle of daily life in the luxurious and modern Nest. This property boasts contemporary use of glass, allowing natural light to flood the entire space, and features two first floor bedrooms. With 1,280 sq ft of open plan living and stunning views of the surrounding woodland and meadow from the front facing balcony, the Nest is the perfect hideaway for those seeking peace and tranquility. Don't miss out on the opportunity to own this stunning property.