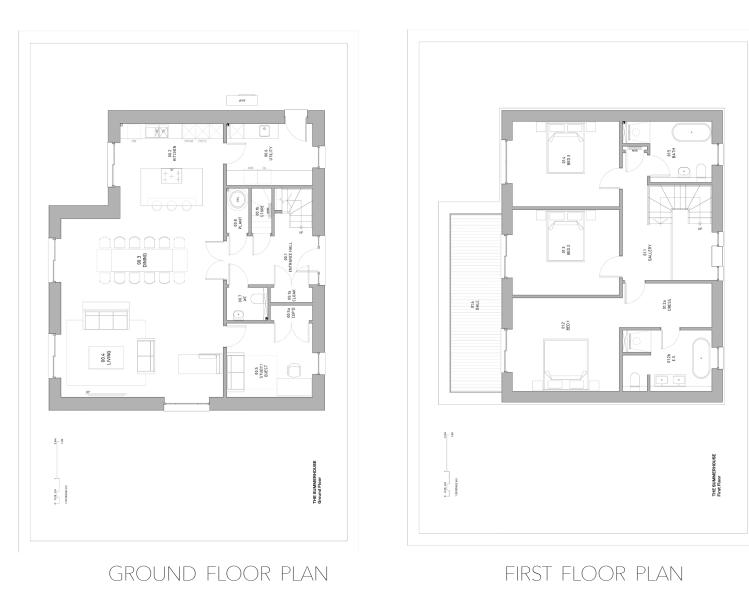

# THE SUMMER HOUSE

From £780,000 GBP 2,300 sq ft

Escape to the stylish and modern Summer House, the perfect retreat for you and your loved ones. This latest design offers 2,300 sq ft of internal living space, featuring three first floor bedrooms with en-suite bathrooms and a fourth bedroom or study on the ground floor. Step out onto the first floor balcony, complete with a glass balustrade, and enjoy sunbathing or outdoor dining while taking in the breathtaking views of the surrounding natural scenery. Don't miss out on the opportunity to make the Summer House your home away from home.