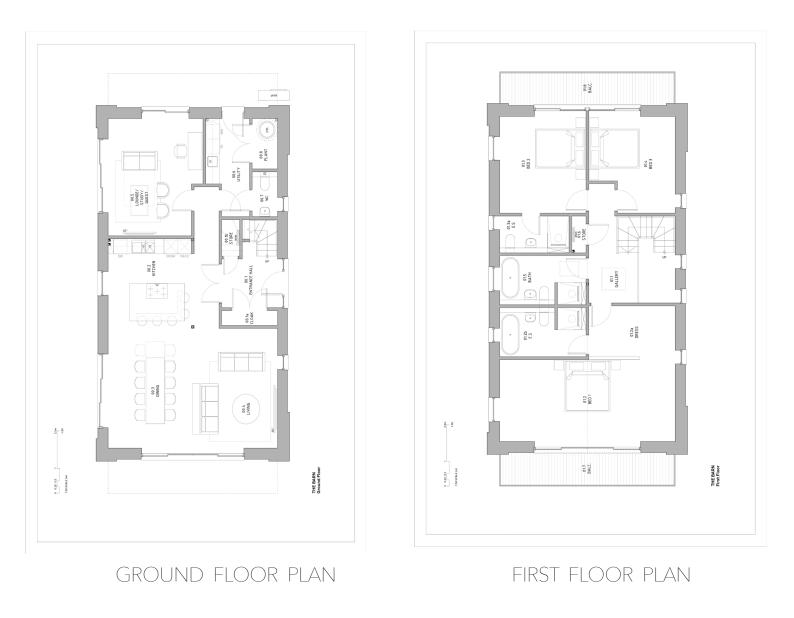

# THE BARN From £978,000 GBP 2,400 sq ft

Elevate your luxury holiday experience with the charming and sustainable Barn. This property offers 2,400 sq ft of open plan living space, with large contemporary windows that allow natural light to flood the entire property. From the first floor balcony, accessible from the master bedroom, you can enjoy spectacular views of the surrounding estate. The Barn's traditional design perfectly blends with its natural woodland surroundings, creating the ultimate retreat for you and your loved ones.

# The Barn Specifications