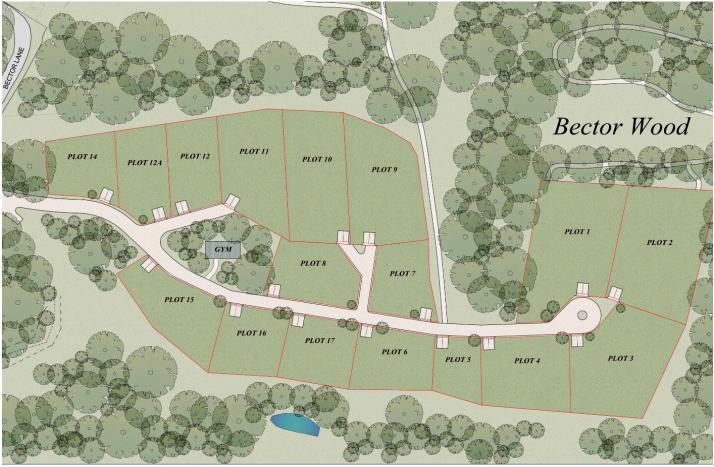

### The Nest Plot Availability

#### The Beeches

|          | Phase          | Plot          | Plot Size | Plot Price | Property<br>Size | <b>Build Price</b> | Total Price |
|----------|----------------|---------------|-----------|------------|------------------|--------------------|-------------|
| The Nest | The<br>Beeches | 1<br>RESERVED | -         | -          | -                | -                  | -           |
| The Nest | The<br>Beeches | 2             | 390m²     | £210,000   | 1280sqft         | £300,000*          | £510,000    |

#### Edford Meadows

|          | Phase             | Plot          | Plot Size | Plot Price | Property<br>Size | Build Price | Total Price |
|----------|-------------------|---------------|-----------|------------|------------------|-------------|-------------|
| The Nest | Edford<br>Meadows | 3<br>RESERVED | -         | -          | -                | -           | -           |
| The Nest | Edford<br>Meadows | 4             | 320m²     | £190,000   | 1280 sqft        | £300,000    | £490,000    |
| The Nest | Edford<br>Meadows | 7<br>RESERVED | -         | -          | -                | -           | -           |
| The Nest | Edford<br>Meadows | 8<br>RESERVED | -         | -          | -                | -           | -           |

#### Edford Meadows

|                | Phase             | Plot           | Plot Size         | Plot Price | Property<br>Size | Build Price | Total Price |
|----------------|-------------------|----------------|-------------------|------------|------------------|-------------|-------------|
| The<br>Cottage | Edford<br>Meadows | 2              | 352m <sup>2</sup> | £250,000   | 1790 sqft        | £450,000    | £700,000    |
| The<br>Cottage | Edford<br>Meadows | 5              | 352m <sup>2</sup> | £250,000   | 1790 sqft        | £450,000    | £700,000    |
| The<br>Cottage | Edford<br>Meadows | 6              | 352m <sup>2</sup> | £250,000   | 1790 sqft        | £450,000    | £700,000    |
| The<br>Cottage | Edford<br>Meadows | 9<br>RESERVED  | -                 | -          | -                | -           | -           |
| The<br>Cottage | Edford<br>Meadows | 10<br>RESERVED | -                 | -          | -                | -           | -           |
| The<br>Cottage | Edford<br>Meadows | 11             | 352m²             | £250,000   | 1790 sqft        | £450,000    | £700,000    |

### The Summer House Plot Availability

| The | Beecl | nes   |
|-----|-------|-------|
|     |       | Phase |

| Decei               | Phase          | Plot           | Plot Size          | Plot Price | Property<br>Size | Build Price | Total Price |
|---------------------|----------------|----------------|--------------------|------------|------------------|-------------|-------------|
| The Summer<br>House | The<br>Beeches | 5              | 660m²              | £385,000   | 2300sqft         | £465,000    | £850,000    |
| The Summer<br>House | The<br>Beeches | 14             | 984m²              | £400,000   | 2300sqft         | £465,000    | £865,000    |
| The Summer<br>House | The<br>Beeches | 15             | 681m <sup>2</sup>  | £380,000   | 2300sqft         | £465,000    | £845,000    |
| The Summer<br>House | The<br>Beeches | 16             | 1038m <sup>2</sup> | £450,000   | 2300sqft         | £465,000    | £915,000    |
| The Summer<br>House | The<br>Beeches | 23             | 340m <sup>2</sup>  | £315,000   | 2300sqft         | £465,000    | £780,000    |
| The Summer<br>House | The<br>Beeches | 24<br>RESERVED | -                  | -          | -                | -           | -           |

#### Edford Meadows

|                     | Phase             | Plot | Plot Size | Plot Price | Property<br>Size | <b>Build Price</b> | Total Price |
|---------------------|-------------------|------|-----------|------------|------------------|--------------------|-------------|
| The Summer<br>House | Edford<br>Meadows | 16   | 440m²     | £325,000   | 2300sqft         | £525,000           | £850,000    |
| The Summer<br>House | Edford<br>Meadows | 17   | 440m²     | £325,000   | 2300sqft         | £525,000           | £850,000    |
| The Summer<br>House | Edford<br>Meadows | 18   | 440m²     | £325,000   | 2300sqft         | £525,000           | £850,000    |

# The Barn Plot Availability

#### The Beeches

|          | Phase          | Plot          | Plot Size | Plot Price | Property<br>Size | <b>Build Price</b> | Total Price |
|----------|----------------|---------------|-----------|------------|------------------|--------------------|-------------|
| The Barn | The<br>Beeches | 5<br>RESERVED | -         | -          | -                | -                  | -           |
| The Barn | The<br>Beeches | 15            | 681m²     | £380,000   | 2400sqft         | £528,000           | £908,000    |
| The Barn | The<br>Beeches | 16            | 1038m²    | £450,000   | 2400sqft         | £528,000           | £978,000    |

#### Bector Wood

|          | Phase          | Plot            | Plot Size         | Plot Price | Property<br>Size | Build Price | Total Price |
|----------|----------------|-----------------|-------------------|------------|------------------|-------------|-------------|
| The Barn | Bector<br>Wood | 5<br>RESERVED   | -                 | -          | -                | -           | -           |
| The Barn | Bector<br>Wood | 7               | 820m <sup>2</sup> | £450,000   | 2400 sqft        | £528,000    | £978,000    |
| The Barn | Bector<br>Wood | 8<br>RESERVED   | -                 | -          | -                | -           | -           |
| The Barn | Bector<br>Wood | 12<br>RESERVED  | -                 | -          | -                | -           | -           |
| The Barn | Bector<br>Wood | 12a<br>RESERVED | -                 | -          | -                | -           | -           |

# The Executive Barn Plot Availability

#### The Beeches

|                          | Phase          | Plot           | Plot Size | Plot Price | Property<br>Size | <b>Build Price</b> | Total Price |
|--------------------------|----------------|----------------|-----------|------------|------------------|--------------------|-------------|
| The<br>Executive<br>Barn | The<br>Beeches | 16             | 1038m²    | £450,000   | 2950 sqft        | £750,000           | £1,200,000  |
| The<br>Executive<br>Barn | The<br>Beeches | 17             | 1786m²    | £475,000   | 2950 sqft        | £750,000           | £1,225,000  |
| The<br>Executive<br>Barn | The<br>Beeches | 18<br>RESERVED | -         | -          | -                | -                  | -           |

#### Bector Wood

|                          | Phase          | Plot           | Plot Size | Plot Price | Property<br>Size | Build Price | Total Price |
|--------------------------|----------------|----------------|-----------|------------|------------------|-------------|-------------|
| The<br>Executive<br>Barn | Bector<br>Wood | 7              | 820m²     | £450,000   | 2950 sqft        | £750,000    | £1,200,000  |
| The<br>Executive<br>Barn | Bector<br>Wood | 8              | 900m²     | £450,000   | 2950 sqft        | £760,000    | £1,210,000  |
| The<br>Executive<br>Barn | Bector<br>Wood | 12<br>RESERVED | -         | -          | -                | -           | -           |

# The Roof Garden Plot Availability

#### The Beeches

|                    | Phase          | Plot | Plot Size          | Plot Price | Property<br>Size | Build Price | Total Price |
|--------------------|----------------|------|--------------------|------------|------------------|-------------|-------------|
| The Roof<br>Garden | The<br>Beeches | 15   | 689m²              | £350,000   | 3600 sqft        | £660,000    | £1,010,000  |
| The Roof<br>Garden | The<br>Beeches | 16   | 1038m <sup>2</sup> | £450,000   | 3600 sqft        | £660,000    | £1,110,000  |
| The Roof<br>Garden | The<br>Beeches | 17   | 1786m <sup>2</sup> | £475,000   | 3600 sqft        | £660,000    | £1,135,000  |

#### Bector Wood

| The Roof<br>Garden | Bector<br>Wood | 9              | 1600m²             | £550,000 | 3600 sqft | £660,000 | £1,210,000 |
|--------------------|----------------|----------------|--------------------|----------|-----------|----------|------------|
| The Roof<br>Garden | Bector<br>Wood | 10             | 1500m <sup>2</sup> | £550,000 | 3600 sqft | £660,000 | £1,210,000 |
| The Roof<br>Garden | Bector<br>Wood | 14<br>RESERVED | -                  | -        | -         | -        | -          |

### The Villa Plot Availability

#### The Beeches

|           | Phase          | Plot           | Plot Size | Plot Price | Property<br>Size | <b>Build Price</b> | Total Price |
|-----------|----------------|----------------|-----------|------------|------------------|--------------------|-------------|
| The Villa | The<br>Beeches | 17             | 1786m²    | £475,000   | 4400 sqft        | £890,000           | £1,365,000  |
| The Villa | The<br>Beeches | 18<br>RESERVED | -         | -          | -                | -                  | -           |

#### Bector Wood

|           | Phase          | Plot          | Plot Size          | Plot Price | Property<br>Size | <b>Build Price</b> | Total Price |
|-----------|----------------|---------------|--------------------|------------|------------------|--------------------|-------------|
| The Villa | Bector<br>Wood | 1             | 2000m <sup>2</sup> | £1,110,000 | 4400 sqft        | £890,000           | £2,000,000  |
| The Villa | Bector<br>Wood | 2             | 2000m <sup>2</sup> | £1,110,000 | 4400 sqft        | £890,000           | £2,000,000  |
| The Villa | Bector<br>Wood | 3             | 1770m <sup>2</sup> | £750,000   | 4400 sqft        | £890,000           | £1,640,000  |
| The Villa | Bector<br>Wood | 4<br>RESERVED | -                  | -          | -                | -                  | -           |
| The Villa | Bector<br>Wood | 6             | 910m²              | £760,000   | 4400 sqft        | £890,000           | £1,650,000  |
| The Villa | Bector<br>Wood | 11            | 1400m²             | £550,000   | 4400 sqft        | £890,000           | £1,440,000  |