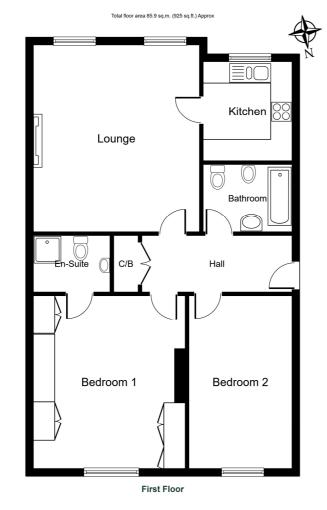

NOT TO SCALE For layout guidance only

- Living room
- Kitchen
- Two double bedrooms, one with en-suite shower room
- Four-piece bathroom suite
- Gas fired central heating and double glazed windows
- Garage and communal gardens

### LOUNGE

5.28m x 4.62m (17'4" x 15'2") Two double glazed windows with views towards the Ings and River Wharfe, fireplace with marble style inset and hearth, two radiators, ceiling cornice, two wall light points.

### KITCHEN

2.79m x 2.44m (9'2" x 8'0")

Range of oak fronted wall and base units including cupboards and drawers, worktops with tiled surrounds, one and half bowl stainless steel sink unit and mixer tap, integrated oven, hob with hood above, dishwasher, fridge and freezer, Worcester gas fired central heating boiler, double glazed aspect window.

### BEDROOM ONE

4.88m x 4.27m (16'0" x 14'0") Fitted wardrobes with matching top boxes, bedside cabinets, dressing table, ceiling cornice, two radiators, double glazed window to front.

#### **EN-SUITE SHOWER**

Half tiled walls and three piece suite including shower cubicle, low flush w.c., pedestal wash basin, radiator, shaver socket.

**BEDROOM TWO** 4.88m x 2.31 (16'0" x 7'7") Double glazed widnow, radiator, ceiling cornice.

### BATHROOM

Half tiled walls and four piece suite comprising panelled bath, pedestal wash basin, low flush w.c., bidet, radiator, shaver socket.