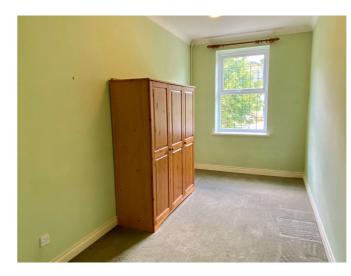

#### **EN-SUITE SHOWER**

Half tiled walls and three piece suite including shower cubicle, low flush w.c., pedestal wash basin, radiator, shaver socket.

**BEDROOM TWO** 4.88m x 2.31 (16'0" x 7'7") Double glazed widnow, radiator, ceiling cornice.