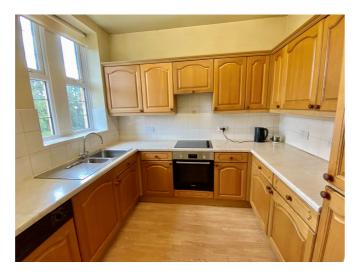

### KITCHEN

2.79m x 2.44m (9'2" x 8'0")

Range of oak fronted wall and base units including cupboards and drawers, worktops with tiled surrounds, one and half bowl stainless steel sink unit and mixer tap, integrated oven, hob with hood above, dishwasher, fridge and freezer, Worcester gas fired central heating boiler, double glazed aspect window.