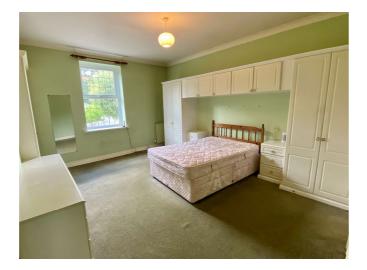

### BEDROOM ONE

4.88m x 4.27m (16'0" x 14'0") Fitted wardrobes with matching top boxes, bedside cabinets, dressing table, ceiling cornice, two radiators, double glazed window to front.