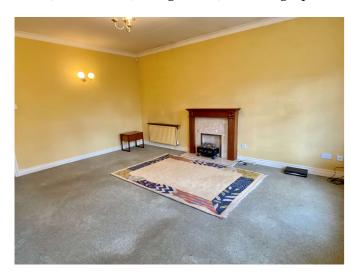

### LOUNGE

5.28m x 4.62m (17'4" x 15'2") Two double glazed windows with views towards the Ings and River Wharfe, fireplace with marble style inset and hearth, two radiators, ceiling cornice, two wall light points.