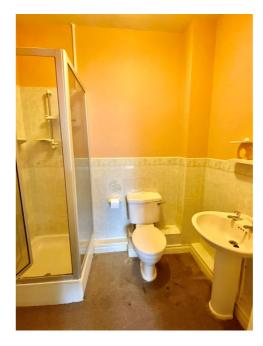

### BATHROOM

Half tiled walls and four piece suite comprising panelled bath, pedestal wash basin, low flush w.c., bidet, radiator, shaver socket.