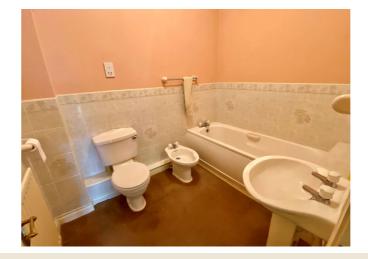

### BATHROOM

Half tiled walls and four piece suite comprising panelled bath, pedestal wash basin, low flush w.c., bidet, radiator, shaver socket.