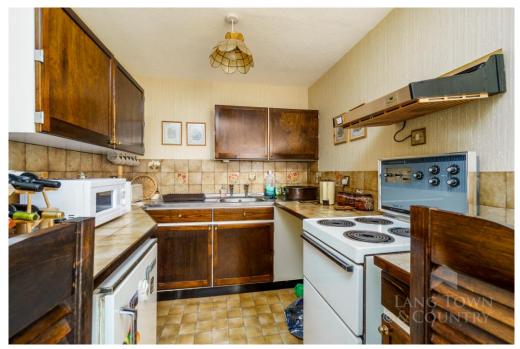

From the lounge/diner there is a kitchen which has a range of base and wall mounted units, inset sink unit with draining board and space for hob/oven.

The apartment has two double bedrooms both of which benefit from built in wardrobes. There is a family bathroom consisting of bath, WC and sink. Importantly there is a spacious walk-in storage cupboard, which is a most useful addition to this apartment

**Agents Note:** Lang Town and Country would highly encourage an internal inspection of this well-appointed apartment. Although it does require a course of upgrading and modernisation, the opportunities are endless and will make a truly stunning apartment.