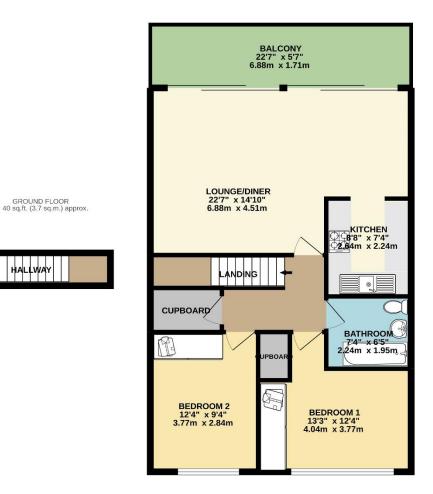

TOTAL FLOOR AREA: 806 sq.ft. (74.9 sq.m.) approx.

Whilst every attempt has been made to ensure the accuracy of the footplan contained here, measurements of doors, window, rooms and any other terms are approximate and no responsibility is taken for any enzy, omestion or med-solutinear. The joins in for this flattening purposes only and footife to used as such by any prospective purchaseer. The set of the proper solution of the proper solution of the proper solution and the proper solution of the proper