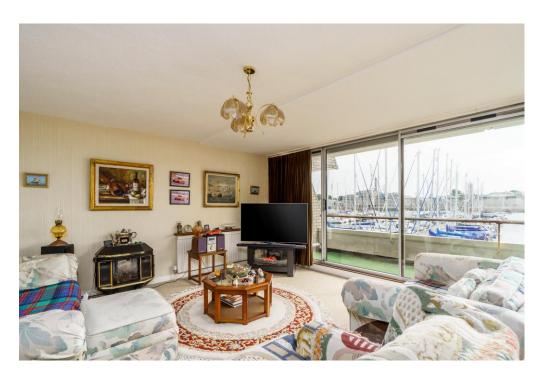

The property briefly comprises, on the ground floor an entrance, with the front door leading to the entrance and stairs to the first-floor landing. From the landing there are doors to all the principal rooms. The very impressive lounge/diner has full height, full width windows and patio doors leading to the spacious balcony where you can relax and enjoy the superb and comprehensive views in full.

**Agents Note:** Lang Town and Country would highly encourage an internal inspection of this well-appointed apartment. Although it does require a course of upgrading and modernisation, the opportunities are endless and will make a truly stunning apartment.