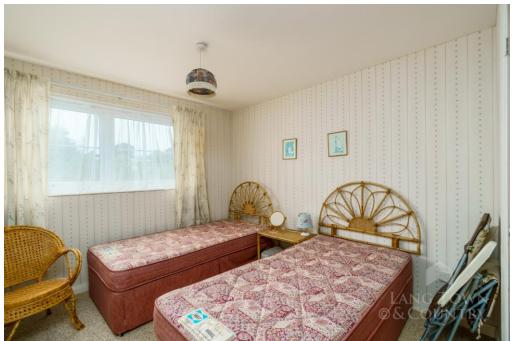

From the lounge/diner there is a kitchen which has a range of base and wall mounted units, inset sink unit with draining board and space for hob/oven.

The apartment has two double bedrooms both of which benefit from built in wardrobes. There is a family bathroom consisting of bath, WC and sink. Importantly there is a spacious walk-in storage cupboard, which is a most useful addition to this apartment