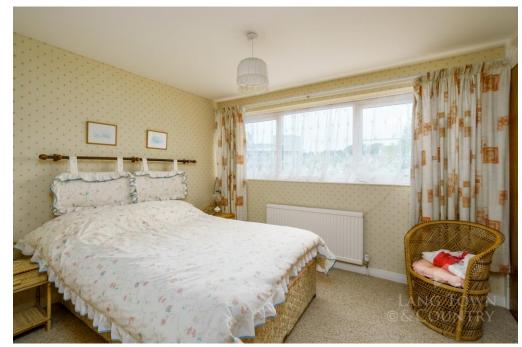

From the lounge/diner there is a kitchen which has a range of base and wall mounted units, inset sink unit with draining board and space for hob/oven.

The apartment has two double bedrooms both of which benefit from built in wardrobes. There is a family bathroom consisting of bath, WC and sink. Importantly there is a spacious walk-in storage cupboard, which is a most useful addition to this apartment

**Agents Note:** Lang Town and Country would highly encourage an internal inspection of this well-appointed apartment. Although it does require a course of upgrading and modernisation, the opportunities are endless and will make a truly stunning apartment.