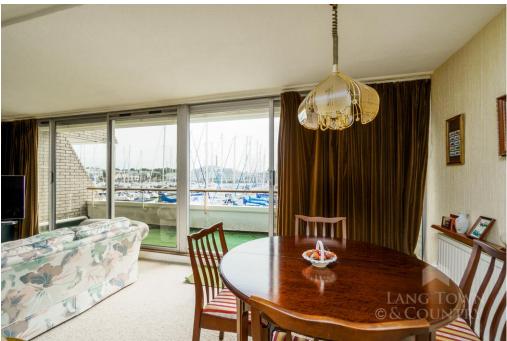

The property briefly comprises, on the ground floor an entrance, with the front door leading to the entrance and stairs to the first-floor landing. From the landing there are doors to all the principal rooms. The very impressive lounge/diner has full height, full width windows and patio doors leading to the spacious balcony where you can relax and enjoy the superb and comprehensive views in full.