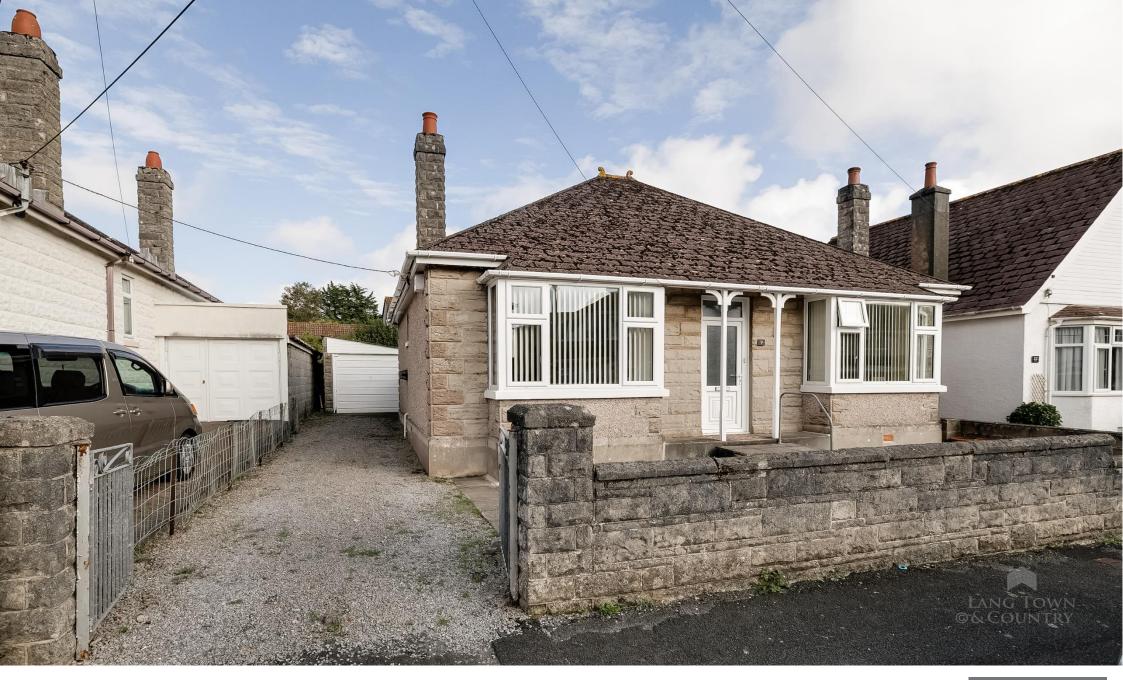

9 Lands Park, Plymstock, Plymouth, Devon, PL9 9BY

## Price £325,000

Welcome to this charming Two Bedroom Detached Bungalow, a delightful retreat situated on a level plot, offering both convenience and comfort. The distinctive double bay-fronted windows not only enhance the property's curb appeal but also flood the interior with natural light, creating a warm and inviting ambiance.

As you step through the entrance porch and hallway, you're greeted by a sense of space and openness. The bungalow's layout includes a cozy lounge and a separate dining room, perfect for both intimate family dinners and entertaining friends. The well-appointed kitchen is a functional space where culinary creations come to life.

The convenience of a dedicated shower room adds a practical touch to this home, catering to modern lifestyles. Both bedrooms are designed for relaxation, providing a peaceful haven after a long day.

Outside, the property boasts meticulously landscaped rear garden, offering a private oasis to unwind and enjoy the outdoors. A drive and garage provide ample parking and storage space, enhancing the bungalow's practicality. There is also an outside toilet.

With the added benefits of double-glazing and central heating, this home ensures year-round comfort and energy efficiency. Its strategic location close to The Broadway adds to the property's appeal, offering easy access to local amenities, shops, and entertainment options.