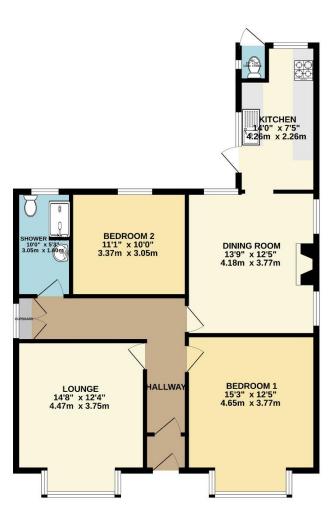

As you step through the entrance porch and hallway, you're greeted by a sense of space and openness. The bungalow's layout includes a cozy lounge and a separate dining room, perfect for both intimate family dinners and entertaining friends. The well-appointed kitchen is a functional space where culinary creations come to life.

The convenience of a dedicated shower room adds a practical touch to this home, catering to modern lifestyles. Both bedrooms are designed for relaxation, providing a peaceful haven after a long day.

Outside, the property boasts meticulously landscaped rear garden, offering a private oasis to unwind and enjoy the outdoors. A drive and garage provide ample parking and storage space, enhancing the bungalow's practicality. There is also an outside toilet.

To view this property call Lang Town & Country Estate Agents on 01752 456000.

TOTAL FLOOR AREA: 902 sq.ft. (83.8 sq.m.) approx.

Measurements are approximate. Not to scale. Illustrative purposes only

Made with Metropix ©2023