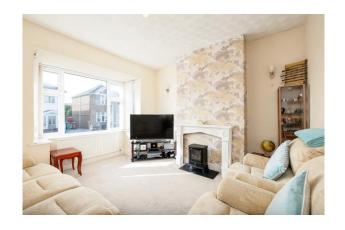

As you step through the entrance porch and hallway, you're greeted by a sense of space and openness. The bungalow's layout includes a cozy lounge and a separate dining room, perfect for both intimate family dinners and entertaining friends. The well-appointed kitchen is a functional space where culinary creations come to life.