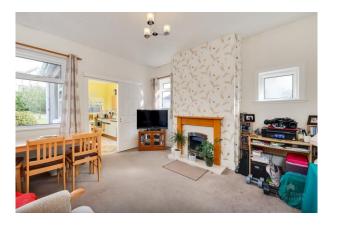

As you step through the entrance porch and hallway, you're greeted by a sense of space and openness. The bungalow's layout includes a cozy lounge and a separate dining room, perfect for both intimate family dinners and entertaining friends. The well-appointed kitchen is a functional space where culinary creations come to life.