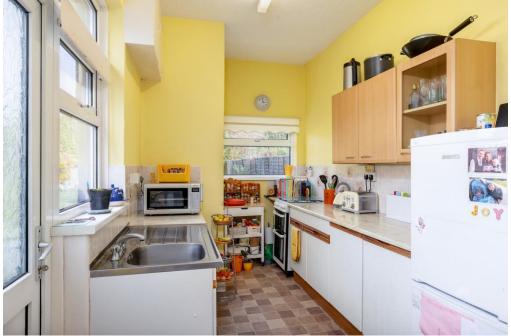

As you step through the entrance porch and hallway, you're greeted by a sense of space and openness. The bungalow's layout includes a cozy lounge and a separate dining room, perfect for both intimate family dinners and entertaining friends. The well-appointed kitchen is a functional space where culinary creations come to life.