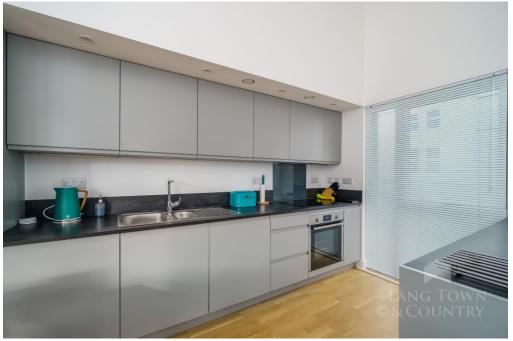

There is also a family bathroom with a bath and shower over, low level WC, wash hand basin, heated towel rail, mirror and is partially tiled.

Stairs rise to the first floor where there is a most stunning lounge/diner/ kitchen which has an impressive, vaulted ceiling to give a wonderful sense of space. The kitchen area has a range of integrated appliances namely larder style fridge/freezer, hob and oven with overhead extractor hood and Zanussi dishwasher. There is also a range of wall and base units and an island with further storage.