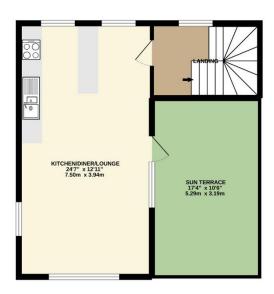

There is also a family bathroom with a bath and shower over, low level WC, wash hand basin, heated towel rail, mirror and is partially tiled.

Stairs rise to the first floor where there is a most stunning lounge/diner/ kitchen which has an impressive, vaulted ceiling to give a wonderful sense of space. The kitchen area has a range of integrated appliances namely larder style fridge/freezer, hob and oven with overhead extractor hood and Zanussi dishwasher. There is also a range of wall and base units and an island with further storage.

The living area has a triple aspect with partial sea views and access to a charming roof terrace. This is a superb feature and allows you to enjoy private and enclosed outside space from the comfort of your own home.