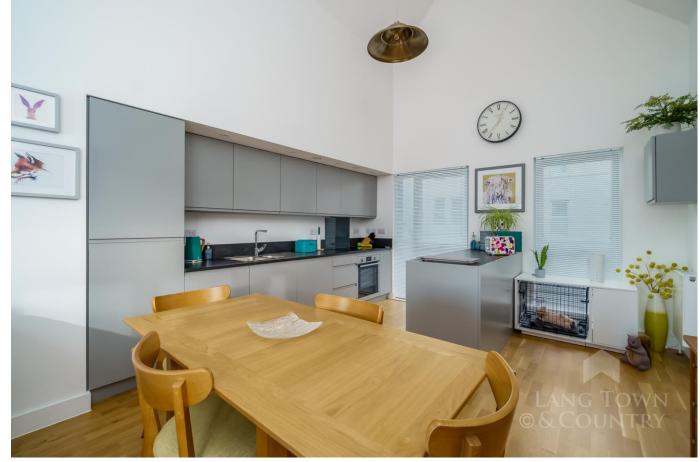

There is also a family bathroom with a bath and shower over, low level WC, wash hand basin, heated towel rail, mirror and is partially tiled.

Stairs rise to the first floor where there is a most stunning lounge/diner/ kitchen which has an impressive, vaulted ceiling to give a wonderful sense of space. The kitchen area has a range of integrated appliances namely larder style fridge/freezer, hob and oven with overhead extractor hood and Zanussi dishwasher. There is also a range of wall and base units and an island with further storage.

The living area has a triple aspect with partial sea views and access to a charming roof terrace. This is a superb feature and allows you to enjoy private and enclosed outside space from the comfort of your own home.