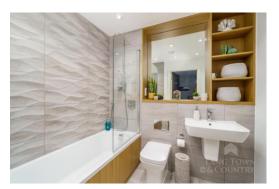

There is also a family bathroom with a bath and shower over, low level WC, wash hand basin, heated towel rail, mirror and is partially tiled.

Stairs rise to the first floor where there is a most stunning lounge/diner/ kitchen which has an impressive, vaulted ceiling to give a wonderful sense of space. The kitchen area has a range of integrated appliances namely larder style fridge/freezer, hob and oven with overhead extractor hood and Zanussi dishwasher. There is also a range of wall and base units and an island with further storage.