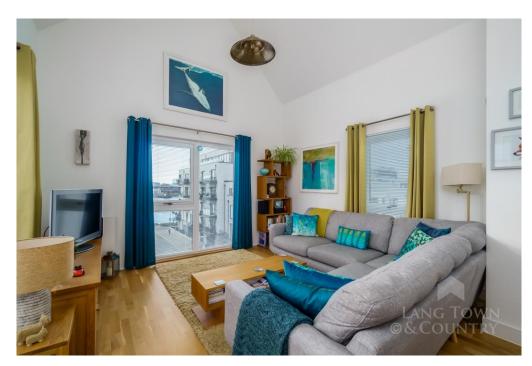

There is also a family bathroom with a bath and shower over, low level WC, wash hand basin, heated towel rail, mirror and is partially tiled.

Stairs rise to the first floor where there is a most stunning lounge/diner/ kitchen which has an impressive, vaulted ceiling to give a wonderful sense of space. The kitchen area has a range of integrated appliances namely larder style fridge/freezer, hob and oven with overhead extractor hood and Zanussi dishwasher. There is also a range of wall and base units and an island with further storage.

The living area has a triple aspect with partial sea views and access to a charming roof terrace. This is a superb feature and allows you to enjoy private and enclosed outside space from the comfort of your own home.