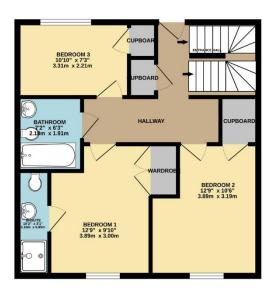

Lang Town and Country are delighted to present to the market this beautifully presented townhouse, which is being marketed with no onward chain.

The property, in brief comprises an entrance hall with utility cupboard. From this level there is access to all the bedrooms, all of which benefits from built in storage cupboards and the master bedroom has an en-suite shower room. The ensuite comprises walk-in shower, wash hand basin with mirror over, WC, heated towel rail. From Bedroom 2 and the master bedroom there are partial sea views from the floor to ceiling windows.

There is also a family bathroom with a bath and shower over, low level WC, wash hand basin, heated towel rail, mirror and is partially tiled.

Stairs rise to the first floor where there is a most stunning lounge/diner/ kitchen which has an impressive, vaulted ceiling to give a wonderful sense of space. The kitchen area has a range of integrated appliances namely larder style fridge/freezer, hob and oven with overhead extractor hood and Zanussi dishwasher. There is also a range of wall and base units and an island with further storage.