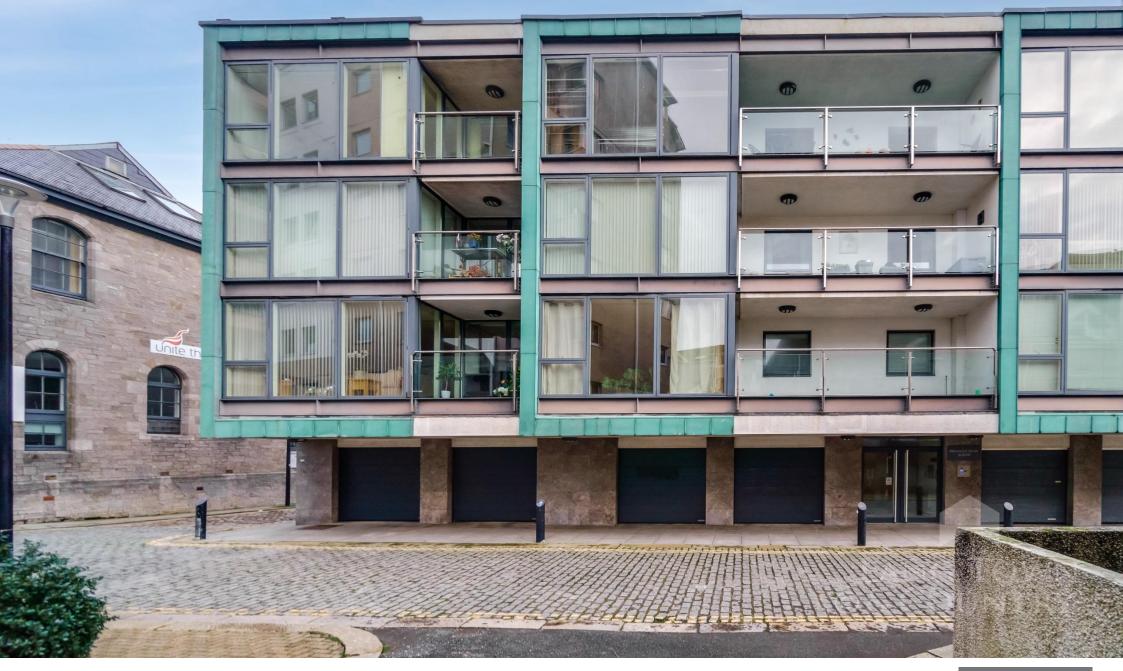

7, Pinnacle Quay North, 4 Harbour Avenue, Sutton Harbour, Plymouth, Devon, PL4 0BJ

Set in the heart of Sutton Harbour, offering level access to the historic Barbican and Hoe, is this impressive and modern apartment. The property has gas central heating, double glazing and an entry phone system.

Being sold with vacant possession and no onward chain is this 3rd floor apartment (top) of the Pinnacle Quay North development.

The property has a spacious entrance hallway with numerous built-in storage cupboards. There is a generous size open plan dual aspect lounge/diner/kitchen area with door leading on to the private balcony with partial views overlooking Sutton Harbour. The property has 2 double bedrooms.

The property comes with an allocated parking space and an internal inspection of this well presented and spacious apartment can be highly recommended.