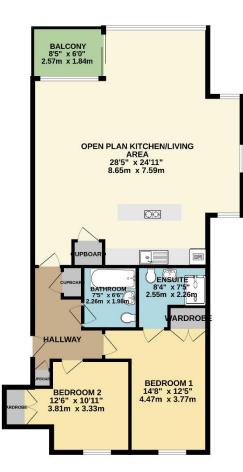

Being sold with vacant possession and no onward chain is this 3rd floor apartment (top) of the Pinnacle Quay North development.

The property has a spacious entrance hallway with numerous built-in storage cupboards. There is a generous size open plan dual aspect lounge/diner/kitchen area with door leading on to the private balcony with partial views overlooking Sutton Harbour. The property has 2 double bedrooms.

The master bedroom has fitted wardrobes and en-suite shower room comprising shower, sink, a low level w.c., chrome heated towel rail and fully tiled walls and floor. There is a further double bedroom and a modern three-piece bathroom.

The property comes with an allocated parking space and an internal inspection of this well presented and spacious apartment can be highly recommended.