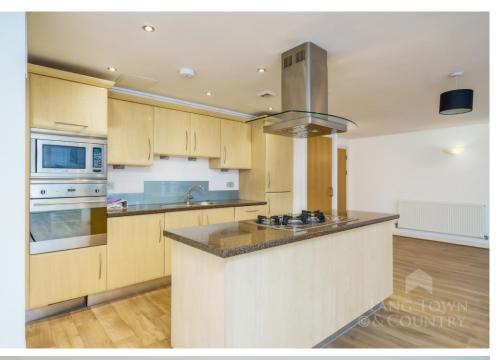

Being sold with vacant possession and no onward chain is this 3rd floor apartment (top) of the Pinnacle Quay North development.

The property has a spacious entrance hallway with numerous built-in storage cupboards. There is a generous size open plan dual aspect lounge/diner/kitchen area with door leading on to the private balcony with partial views overlooking Sutton Harbour. The property has 2 double bedrooms.