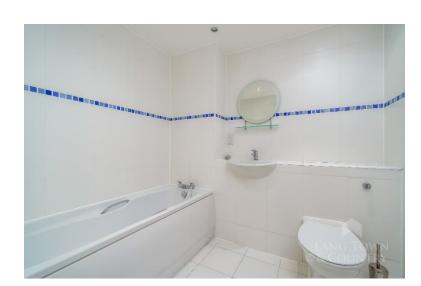

The master bedroom has fitted wardrobes and en-suite shower room comprising shower, sink, a low level w.c., chrome heated towel rail and fully tiled walls and floor. There is a further double bedroom and a modern three-piece bathroom.