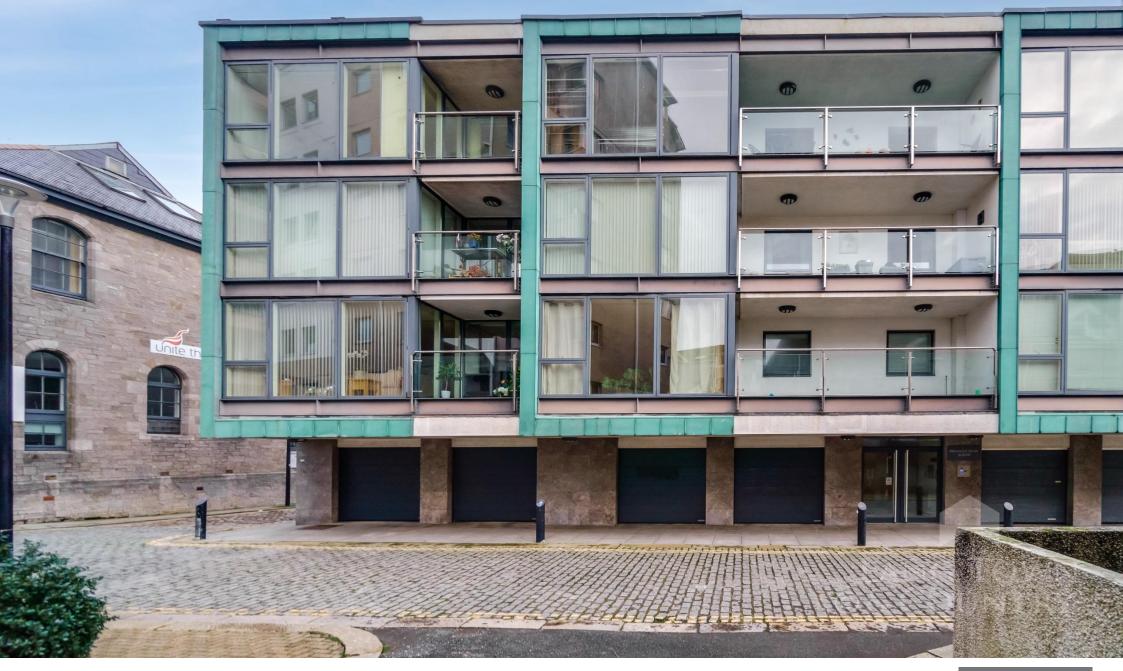

7, Pinnacle Quay North, 4 Harbour Avenue, Sutton Harbour, Plymouth, Devon, PL4 0BJ

## Price £269,950

Set in the heart of Sutton Harbour, offering level access to the historic Barbican and Hoe, is this impressive and modern apartment. The property has gas central heating, double glazing and an entry phone system.

Being sold with vacant possession and no onward chain is this 3rd floor apartment (top) of the Pinnacle Quay North development.

The property has a spacious entrance hallway with numerous built-in storage cupboards. There is a generous size open plan dual aspect lounge/diner/kitchen area with door leading on to the private balcony with partial views overlooking Sutton Harbour. The property has 2 double bedrooms.