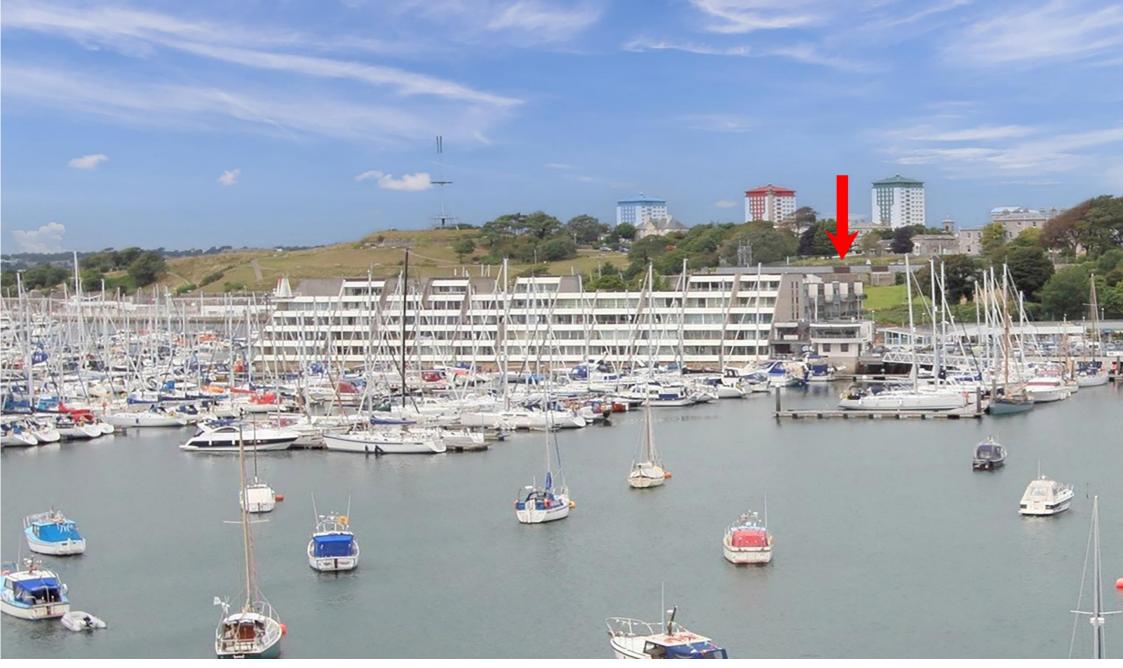

## **Price £289,000**

Richmond Walk is an exclusive waterside development of luxury waterside apartments overlooking Stonehouse Creek and Mayflower Marina. Completed in 2009, these exceptionally well-appointed apartments feature a high specification throughout.

From a security-entrance on the ground floor a resident's entrance fover offers lift and stair access to all floors. Outside the approach is via an external walkway and as the apartment is at the end of this, it offers privacy to the front. The Inner entrance hall leads into a stunning open plan reception taking in the views to the full. Beautifully designed to allow ample space for generous sitting/dining, and cooking areas. The lounge area enjoys floor to ceiling window with door leading to balcony and views to the full. The impressive kitchen is fitted with high quality units featuring integrated appliances to include fridge/freezer, dishwasher, washer dryer, gas hob, electric oven, with under unit lighting, granite work surfaces, 1 and a half bowl sink and a range of wall mounted units. There are also two useful storage cupboards, one of which houses the boiler. The dining area which offers ample space for dining table and chairs, window overlooking Stonehouse Creek. The balcony takes in the views to the full and has a recently laid wooden deck. Bespoke wooden shutters have been installed in the sitting and dining area. The apartment offers two beautiful bedrooms each benefitting from neutral finishes, fitted wardrobes and the master with luxury walk in ensuite wet shower room, comprising fully tiled walls and floors, glazed screens, pedestal wash hand basins, dual flush WC, heated towel rails, mirror, recessed lights to ceiling.