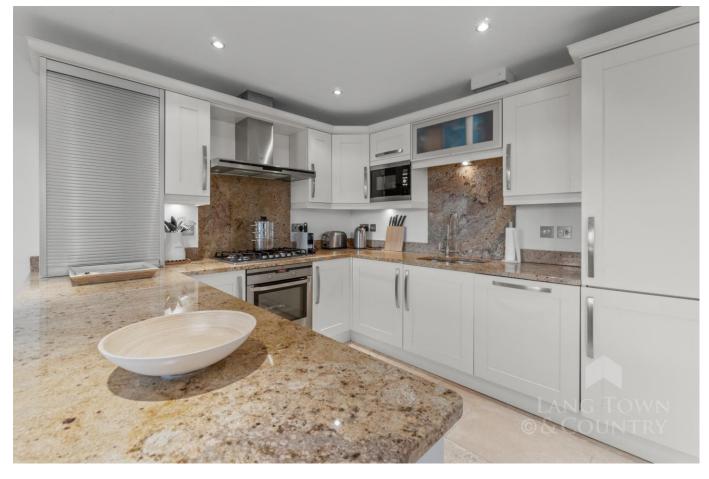

From a security-entrance on the ground floor a resident's entrance fover offers lift and stair access to all floors. Outside the approach is via an external walkway and as the apartment is at the end of this, it offers privacy to the front. The Inner entrance hall leads into a stunning open plan reception taking in the views to the full. Beautifully designed to allow ample space for generous sitting/dining, and cooking areas. The lounge area enjoys floor to ceiling window with door leading to balcony and views to the full. The impressive kitchen is fitted with high quality units featuring integrated appliances to include fridge/freezer, dishwasher, washer dryer, gas hob, electric oven, with under unit lighting, granite work surfaces, 1 and a half bowl sink and a range of wall mounted units. There are also two useful storage cupboards, one of which houses the boiler. The dining area which offers ample space for dining table and chairs, window overlooking Stonehouse Creek. The balcony takes in the views to the full and has a recently laid wooden deck. Bespoke wooden shutters have been installed in the sitting and dining area. The apartment offers two beautiful bedrooms each benefitting from neutral finishes, fitted wardrobes and the master with luxury walk in ensuite wet shower room, comprising fully tiled walls and floors, glazed screens, pedestal wash hand basins, dual flush WC, heated towel rails, mirror, recessed lights to ceiling.