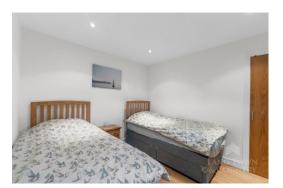

From a security-entrance on the ground floor a resident's entrance fover offers lift and stair access to all floors. Outside the approach is via an external walkway and as the apartment is at the end of this, it offers privacy to the front. The Inner entrance hall leads into a stunning open plan reception taking in the views to the full. Beautifully designed to allow ample space for generous sitting/dining, and cooking areas. The lounge area enjoys floor to ceiling window with door leading to balcony and views to the full. The impressive kitchen is fitted with high quality units featuring integrated appliances to include fridge/freezer, dishwasher, washer dryer, gas hob, electric oven, with under unit lighting, granite work surfaces, 1 and a half bowl sink and a range of wall mounted units. There are also two useful storage cupboards, one of which houses the boiler. The dining area which offers ample space for dining table and chairs, window overlooking Stonehouse Creek. The balcony takes in the views to the full and has a recently laid wooden deck. Bespoke wooden shutters have been installed in the sitting and dining area. The apartment offers two beautiful bedrooms each benefitting from neutral finishes, fitted wardrobes and the master with luxury walk in ensuite wet shower room, comprising fully tiled walls and floors, glazed screens, pedestal wash hand basins, dual flush WC, heated towel rails, mirror, recessed lights to ceiling.