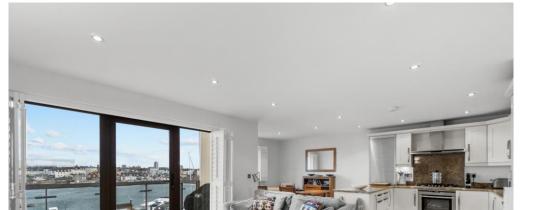

From a security-entrance on the ground floor a resident's entrance fover offers lift and stair access to all floors. Outside the approach is via an external walkway and as the apartment is at the end of this, it offers privacy to the front. The Inner entrance hall leads into a stunning open plan reception taking in the views to the full. Beautifully designed to allow ample space for generous sitting/dining, and cooking areas. The lounge area enjoys floor to ceiling window with door leading to balcony and views to the full. The impressive kitchen is fitted with high quality units featuring integrated appliances to include fridge/freezer, dishwasher, washer dryer, gas hob, electric oven, with under unit lighting, granite work surfaces, 1 and a half bowl sink and a range of wall mounted units. There are also two useful storage cupboards, one of which houses the boiler. The dining area which offers ample space for dining table and chairs, window overlooking Stonehouse Creek. The balcony takes in the views to the full and has a recently laid wooden deck. Bespoke wooden shutters have been installed in the sitting and dining area. The apartment offers two beautiful bedrooms each benefitting from neutral finishes, fitted wardrobes and the master with luxury walk in ensuite wet shower room, comprising fully tiled walls and floors, glazed screens, pedestal wash hand basins, dual flush WC, heated towel rails, mirror, recessed lights to ceiling.