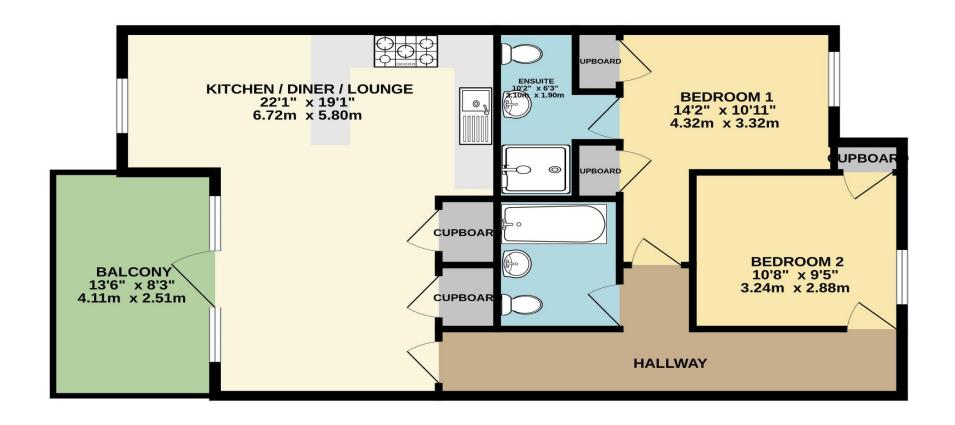

## TOTAL FLOOR AREA: 787 sq.ft. (73.1 sq.m.) approx.

Whilst every attempt has been made to ensure the accuracy of the floorplan contained here, measurements of doors, windows, rooms and any other items are approximate and no responsibility is taken for any error, omission or mis-statement. This plan is for illustrative purposes only and should be used as such by any prospective purchaser. The services, systems and appliances shown have not been tested and no guarantee as to their operability or efficiency can be given.