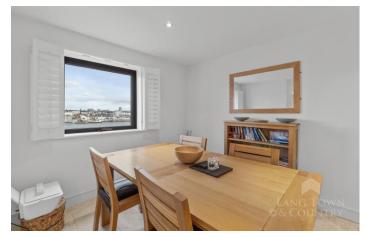

From a security-entrance on the ground floor a resident's entrance fover offers lift and stair access to all floors. Outside the approach is via an external walkway and as the apartment is at the end of this, it offers privacy to the front. The Inner entrance hall leads into a stunning open plan reception taking in the views to the full. Beautifully designed to allow ample space for generous sitting/dining, and cooking areas. The lounge area enjoys floor to ceiling window with door leading to balcony and views to the full. The impressive kitchen is fitted with high quality units featuring integrated appliances to include fridge/freezer, dishwasher, washer dryer, gas hob, electric oven, with under unit lighting, granite work surfaces, 1 and a half bowl sink and a range of wall mounted units. There are also two useful storage cupboards, one of which houses the boiler. The dining area which offers ample space for dining table and chairs, window overlooking Stonehouse Creek. The balcony takes in the views to the full and has a recently laid wooden deck. Bespoke wooden shutters have been installed in the sitting and dining area. The apartment offers two beautiful bedrooms each benefitting from neutral finishes, fitted wardrobes and the master with luxury walk in ensuite wet shower room, comprising fully tiled walls and floors, glazed screens, pedestal wash hand basins, dual flush WC, heated towel rails, mirror, recessed lights to ceiling.