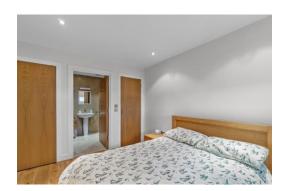

From a security-entrance on the ground floor a resident's entrance fover offers lift and stair access to all floors. Outside the approach is via an external walkway and as the apartment is at the end of this, it offers privacy to the front. The Inner entrance hall leads into a stunning open plan reception taking in the views to the full. Beautifully designed to allow ample space for generous sitting/dining, and cooking areas. The lounge area enjoys floor to ceiling window with door leading to balcony and views to the full. The impressive kitchen is fitted with high quality units featuring integrated appliances to include fridge/freezer, dishwasher, washer dryer, gas hob, electric oven, with under unit lighting, granite work surfaces, 1 and a half bowl sink and a range of wall mounted units. There are also two useful storage cupboards, one of which houses the boiler. The dining area which offers ample space for dining table and chairs, window overlooking Stonehouse Creek. The balcony takes in the views to the full and has a recently laid wooden deck. Bespoke wooden shutters have been installed in the sitting and dining area. The apartment offers two beautiful bedrooms each benefitting from neutral finishes, fitted wardrobes and the master with luxury walk in ensuite wet shower room, comprising fully tiled walls and floors, glazed screens, pedestal wash hand basins, dual flush WC, heated towel rails, mirror, recessed lights to ceiling.