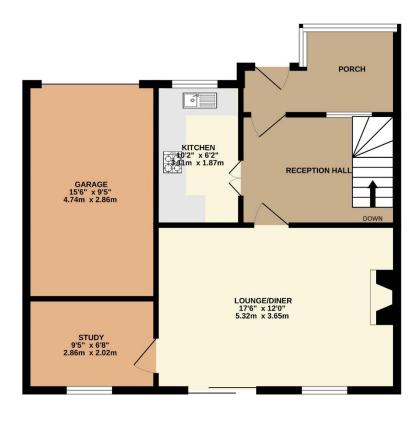

## Price £215,000

Situated in Central Plymstock is this spacious three bedroom end terrace family home situated in a quiet cul-de-sac within the heart of Plymstock. The property itself needs modernisation and comprises on the ground floor; an entrance porch, a generous size entrance hall, a kitchen and a lounge/diner. On the first floor are 3 bedroom and a bathroom.

Externally to the front of the property there is a garden, a carport, ample parking and a garage, whilst to the rear there is an enclosed garden.

A short distance from the property there are local amenities that can be found at Morrison's Superstore and the Plymstock Broadway Shopping Centre. There are local schools including Pomphlett Primary and Plymstock Comprehensive. There are a wide range of leisure facilities available in Plymstock, including the Mount Batten Water Sports Centre, Staddon Heights Golf Course, Fort Stamford Leisure Centre and public beaches at Bovisand, Jennycliff and Wembury.

To view this property call Lang Town & Country Estate Agents on 01752 456000

TOTAL FLOOR AREA: 1009 sq.ft. (93.7 sq.m.) approx.

Measurements are approximate. Not to scale. Illustrative purposes only
Made with Metropix ©2024