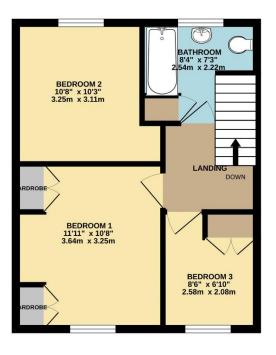

## Price £215,000

Situated in Central Plymstock is this spacious three bedroom end terrace family home situated in a quiet cul-de-sac within the heart of Plymstock. The property itself needs modernisation and comprises on the ground floor; an entrance porch, a generous size entrance hall, a kitchen and a lounge/diner. On the first floor are 3 bedroom and a bathroom.

To view this property call Lang Town & Country Estate Agents on 01752 456000

TOTAL FLOOR AREA: 1009 sq.ft. (93.7 sq.m.) approx.

Measurements are approximate. Not to scale. Illustrative purposes only
Made with Metropix ©2024