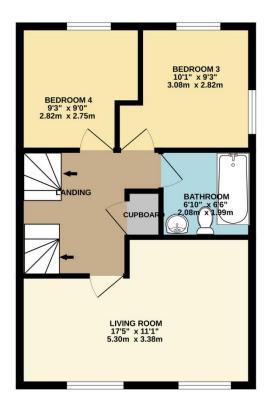

To the first floor, there two bedrooms serviced by the modern family bathroom with WC, wash hand basin and bath with shower over. There is also a generous sized dual aspect living room. And a storage cupboard.

To view this property call Lang Town & Country Estate Agents on 01752 456000.

TOTAL FLOOR AREA: 1401 sq.ft. (130.2 sq.m.) approx.

Measurements are approximate. Not to scale. Illustrative purposes only

Made with Metropix ©2023