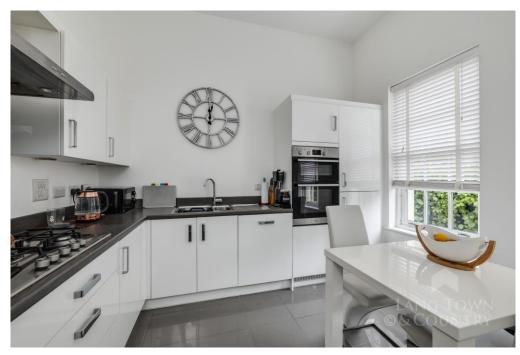

This stunning home comprises on the ground floor of; entrance hallway where stairs rise to the first floor, there is a spacious double aspect dining room with French doors opening to the garden, a downstairs W.C and well-appointed fitted kitchen/diner with the kitchen having a range of wall and base units as well as integrated appliances including fridge/freezer, dishwasher, double oven and five ring gas hob. There are two handy storage cupboards on the ground floor.