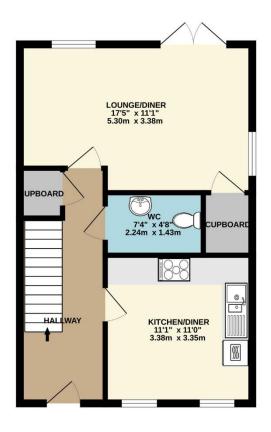

This stunning home comprises on the ground floor of; entrance hallway where stairs rise to the first floor, there is a spacious double aspect dining room with French doors opening to the garden, a downstairs W.C and well-appointed fitted kitchen/diner with the kitchen having a range of wall and base units as well as integrated appliances including fridge/freezer, dishwasher, double oven and five ring gas hob. There are two handy storage cupboards on the ground floor.

To view this property call Lang Town & Country Estate Agents on 01752 456000.

TOTAL FLOOR AREA: 1401 sq.ft. (130.2 sq.m.) approx.

Measurements are approximate. Not to scale. Illustrative purposes only

Made with Metropix ©2023