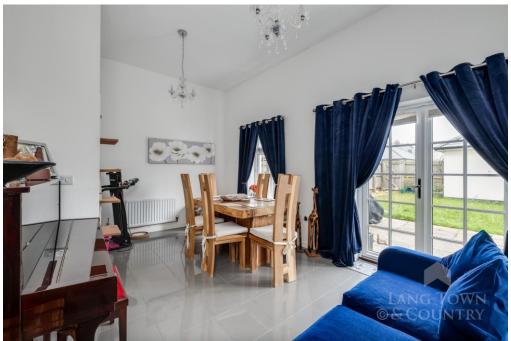

This stunning home comprises on the ground floor of; entrance hallway where stairs rise to the first floor, there is a spacious double aspect dining room with French doors opening to the garden, a downstairs W.C and well-appointed fitted kitchen/diner with the kitchen having a range of wall and base units as well as integrated appliances including fridge/freezer, dishwasher, double oven and five ring gas hob. There are two handy storage cupboards on the ground floor.