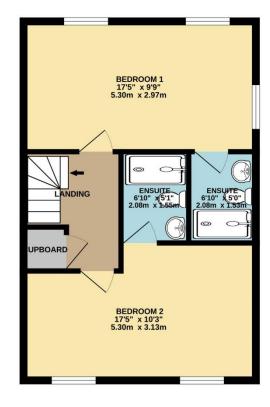

On the second floor, there are two double bedrooms with both bedrooms having their own ensuite shower facilities and fitted wardrobes. There is also a further storage cupboard on this level.

The garden is south facing and is mainly laid to lawn with a patio area for alfresco dining. There is access to the garage and allocated parking through the garden. A viewing is recommended to appreciate what this family home has to offer.

To view this property call Lang Town & Country Estate Agents on 01752 456000.

TOTAL FLOOR AREA: 1401 sq.ft. (130.2 sq.m.) approx.

Measurements are approximate. Not to scale. Illustrative purposes only

Made with Metropix ©2023