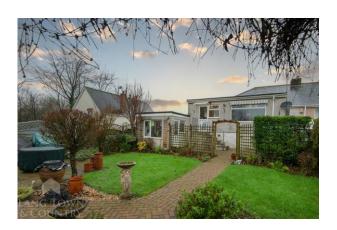

Whilst to the rear there is a very well-presented lawn garden, a brick paved seating/BBQ area and a greenhouse.

The property has gas central heating, uPVC double glazing and a viewing of this well-presented bungalow is essential to appreciate the quiet location on offer.