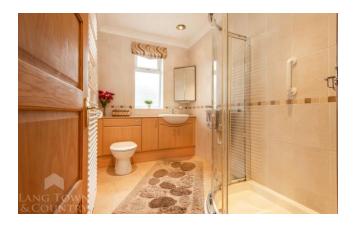

Having been improved upon over the years this property now consists of a generous sized lounge with a feature fireplace, a kitchen/breakfast room with integrated fridge, double oven and hob, a separate utility room with plumbing for washing machine, storage cupboards and a door providing access to the rear garden. There are three double bedrooms, both the master and bedroom two have a range of fitted wardrobes and a dressing table, and there is modern shower room.