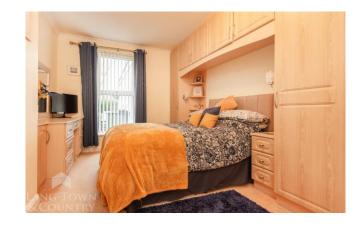

Having been improved upon over the years this property now consists of a generous sized lounge with a feature fireplace, a kitchen/breakfast room with integrated fridge, double oven and hob, a separate utility room with plumbing for washing machine, storage cupboards and a door providing access to the rear garden. There are three double bedrooms, both the master and bedroom two have a range of fitted wardrobes and a dressing table, and there is modern shower room.