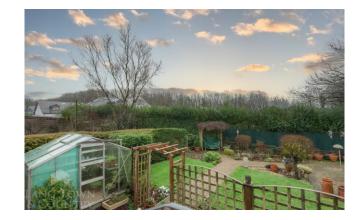

Whilst to the rear there is a very well-presented lawn garden, a brick paved seating/BBQ area and a greenhouse.

The property has gas central heating, uPVC double glazing and a viewing of this well-presented bungalow is essential to appreciate the quiet location on offer.