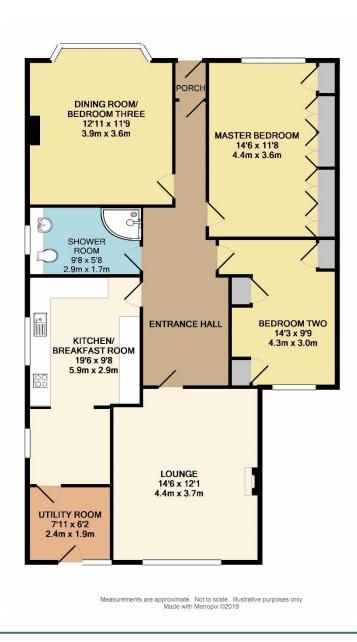

Having been improved upon over the years this property now consists of a generous sized lounge with a feature fireplace, a kitchen/breakfast room with integrated fridge, double oven and hob, a separate utility room with plumbing for washing machine, storage cupboards and a door providing access to the rear garden. There are three double bedrooms, both the master and bedroom two have a range of fitted wardrobes and a dressing table, and there is modern shower room.

Externally to the front there is a well-maintained low maintenance garden with a variety of shrubs, a driveway providing parking for numerous vehicles and access to the larger than average garage. The garage has an up and over door, light, power and a door providing access to the rear garden.

Whilst to the rear there is a very well-presented lawn garden, a brick paved seating/BBQ area and a greenhouse.

The property has gas central heating, uPVC double glazing and a viewing of this well-presented bungalow is essential to appreciate the quiet location on offer.