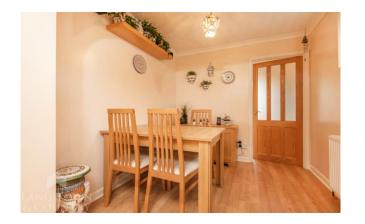

Having been improved upon over the years this property now consists of a generous sized lounge with a feature fireplace, a kitchen/breakfast room with integrated fridge, double oven and hob, a separate utility room with plumbing for washing machine, storage cupboards and a door providing access to the rear garden. There are three double bedrooms, both the master and bedroom two have a range of fitted wardrobes and a dressing table, and there is modern shower room.