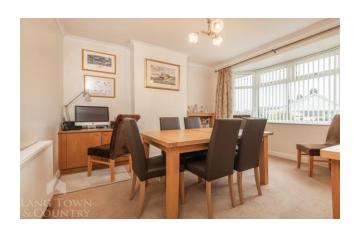

Having been improved upon over the years this property now consists of a generous sized lounge with a feature fireplace, a kitchen/breakfast room with integrated fridge, double oven and hob, a separate utility room with plumbing for washing machine, storage cupboards and a door providing access to the rear garden. There are three double bedrooms, both the master and bedroom two have a range of fitted wardrobes and a dressing table, and there is modern shower room.