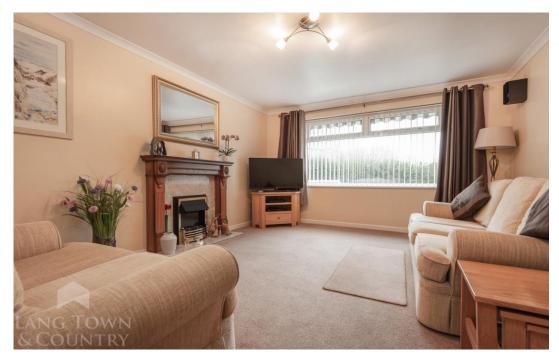

Having been improved upon over the years this property now consists of a generous sized lounge with a feature fireplace, a kitchen/breakfast room with integrated fridge, double oven and hob, a separate utility room with plumbing for washing machine, storage cupboards and a door providing access to the rear garden. There are three double bedrooms, both the master and bedroom two have a range of fitted wardrobes and a dressing table, and there is modern shower room.