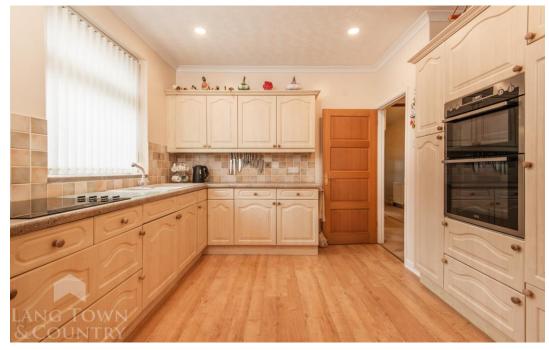

Having been improved upon over the years this property now consists of a generous sized lounge with a feature fireplace, a kitchen/breakfast room with integrated fridge, double oven and hob, a separate utility room with plumbing for washing machine, storage cupboards and a door providing access to the rear garden. There are three double bedrooms, both the master and bedroom two have a range of fitted wardrobes and a dressing table, and there is modern shower room.