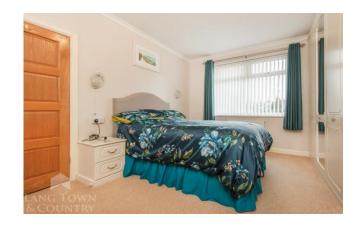

Having been improved upon over the years this property now consists of a generous sized lounge with a feature fireplace, a kitchen/breakfast room with integrated fridge, double oven and hob, a separate utility room with plumbing for washing machine, storage cupboards and a door providing access to the rear garden. There are three double bedrooms, both the master and bedroom two have a range of fitted wardrobes and a dressing table, and there is modern shower room.