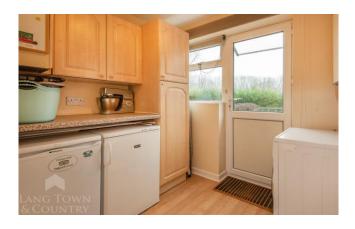

Having been improved upon over the years this property now consists of a generous sized lounge with a feature fireplace, a kitchen/breakfast room with integrated fridge, double oven and hob, a separate utility room with plumbing for washing machine, storage cupboards and a door providing access to the rear garden. There are three double bedrooms, both the master and bedroom two have a range of fitted wardrobes and a dressing table, and there is modern shower room.