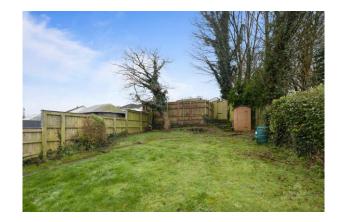

To the front of the property there is a driveway and off-road parking. To the rear of the property, you have a south facing garden that backs onto Dunstone Woods. From the top of the gardens, you can enjoy 180 degree panoramic view over Plymouth and as far as Dartmoor.