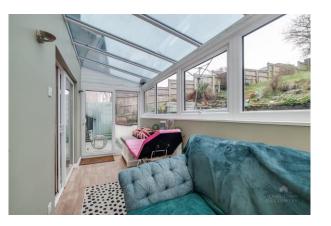

On the first floor there is a generous lounge where you can enjoy the spectacular views, a spacious fitted kitchen/diner and double doors opening to the conservatory.

On the second floor there are a further three bedrooms and a luxury four piece bathroom suite comprising a WC, a vanity unit providing plenty of hidden storage with wash hand basin, a bath and a separate shower cubicle.