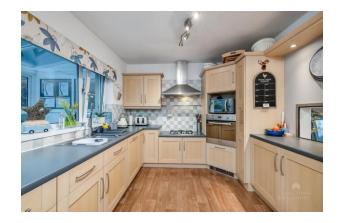

On the first floor there is a generous lounge where you can enjoy the spectacular views, a spacious fitted kitchen/diner and double doors opening to the conservatory.

On the second floor there are a further three bedrooms and a luxury four piece bathroom suite comprising a WC, a vanity unit providing plenty of hidden storage with wash hand basin, a bath and a separate shower cubicle.