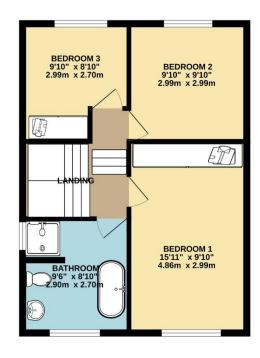

On the first floor there is a generous lounge where you can enjoy the spectacular views, a spacious fitted kitchen/diner and double doors opening to the conservatory.

On the second floor there are a further three bedrooms and a luxury four piece bathroom suite comprising a WC, a vanity unit providing plenty of hidden storage with wash hand basin, a bath and a separate shower cubicle.

To view this property call Lang Town & Country Estate Agents on 01752 456000.

TOTAL FLOOR AREA : 1467 sq.ft. (136.3 sq.m.) approx. Measurements are approximate. Not to scale. Illustrative purposes only Made with Metropix ©2024