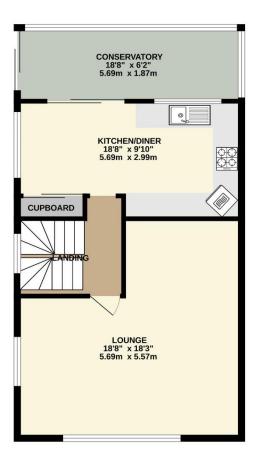

On the first floor there is a generous lounge where you can enjoy the spectacular views, a spacious fitted kitchen/diner and double doors opening to the conservatory.

On the second floor there are a further three bedrooms and a luxury four piece bathroom suite comprising a WC, a vanity unit providing plenty of hidden storage with wash hand basin, a bath and a separate shower cubicle.

To view this property call Lang Town & Country Estate Agents on 01752 456000.

TOTAL FLOOR AREA : 1467 sq.ft. (136.3 sq.m.) approx. Measurements are approximate. Not to scale. Illustrative purposes only Made with Metropix ©2024