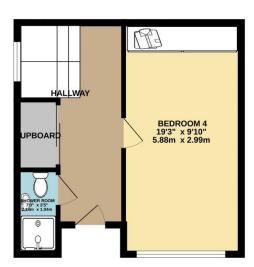

## Price £350,000

This spacious four-bedroom family home is arranged over three floors and has fantastic views over Plymouth & Dartmoor National Park. The property comprises on the ground floor a generous size entrance hall with a storage cupboard, shower room and a generous sized bedroom.

To view this property call Lang Town & Country Estate Agents on 01752 456000.

TOTAL FLOOR AREA : 1467 sq.ft. (136.3 sq.m.) approx. Measurements are approximate. Not to scale. Illustrative purposes only Made with Metropix ©2024