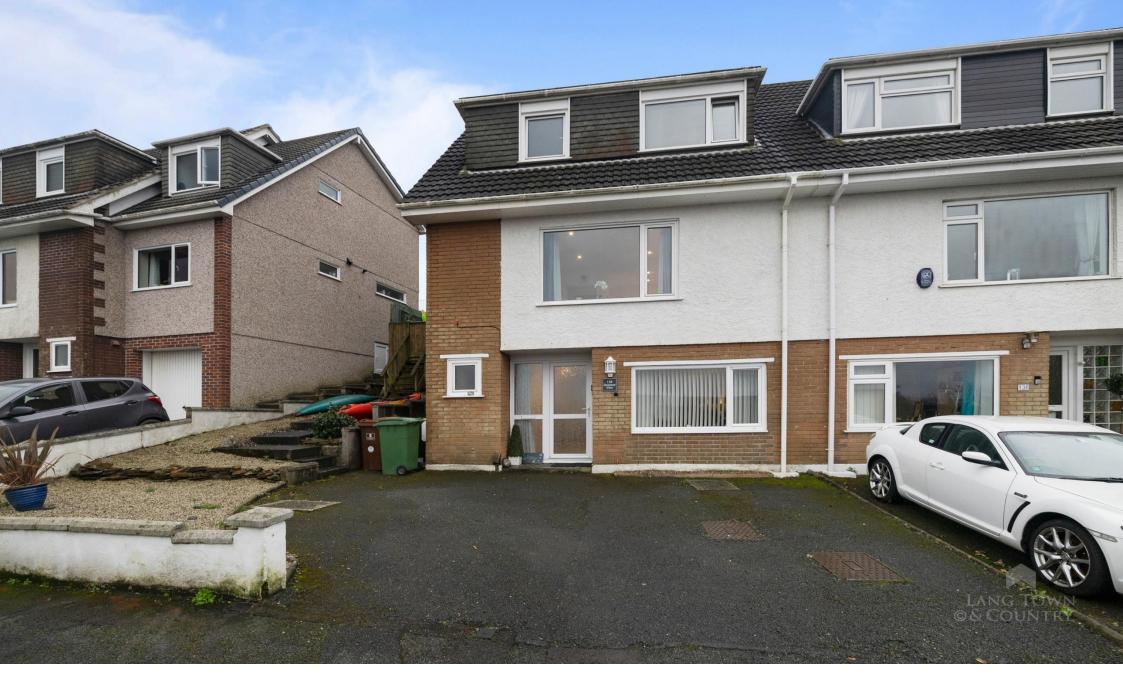

138 Dunstone View, Plymstock, Plymouth, Devon, PL9 8QW

## Price £350,000

This spacious four-bedroom family home is arranged over three floors and has fantastic views over Plymouth & Dartmoor National Park. The property comprises on the ground floor a generous size entrance hall with a storage cupboard, shower room and a generous sized bedroom.

To the front of the property there is a driveway and off-road parking. To the rear of the property, you have a south facing garden that backs onto Dunstone Woods. From the top of the gardens, you can enjoy 180 degree panoramic view over Plymouth and as far as Dartmoor.