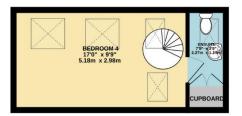

## Price £385,000

This 1850s extended semi-detached house seamlessly blends traditional character with modern conveniences. Boasting four spacious bedrooms, this home is perfect for families seeking both charm and comfort. The property features a beautifully maintained front garden laid to lawn, providing a welcoming first impression. On-street parking is conveniently available, ensuring easy access for residents and guests.

To view this property call Lang Town & Country Estate Agents on 01752 456000.

TOTAL FLOOR AREA: 1513 sq.ft. (140.5 sq.m.) approx.

Measurements are approximate. Not to scale. Illustrative purposes only

Made with Metropix ©2024