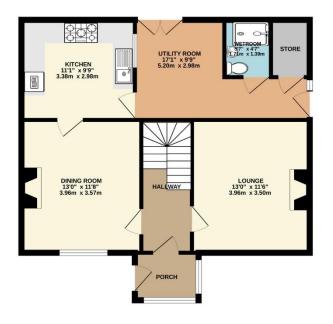

## Price £385,000

This 1850s extended semi-detached house seamlessly blends traditional character with modern conveniences. Boasting four spacious bedrooms, this home is perfect for families seeking both charm and comfort. The property features a beautifully maintained front garden laid to lawn, providing a welcoming first impression. On-street parking is conveniently available, ensuring easy access for residents and guests.

Inside, the house is filled with period features that add to its unique charm. The ample storage throughout the home caters to modern living needs, while the well-equipped kitchen is ideal for culinary enthusiasts. The dining room offers a perfect space for family meals, and the cozy lounge provides a relaxing retreat with a feature fireplace.

A dedicated study makes working from home effortless, and the ground floor shower room adds to the convenience. The property also includes a family bathroom and an ensuite W/C, ensuring comfort and privacy for all family members.

To view this property call Lang Town & Country Estate Agents on 01752 456000.

TOTAL FLOOR AREA: 1513 sq.ft. (140.5 sq.m.) approx.

Measurements are approximate. Not to scale. Illustrative purposes only

Made with Metropix ©2024