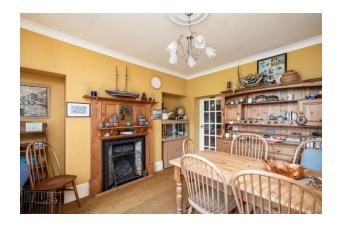

Inside, the house is filled with period features that add to its unique charm. The ample storage throughout the home caters to modern living needs, while the well-equipped kitchen is ideal for culinary enthusiasts. The dining room offers a perfect space for family meals, and the cozy lounge provides a relaxing retreat with a feature fireplace.