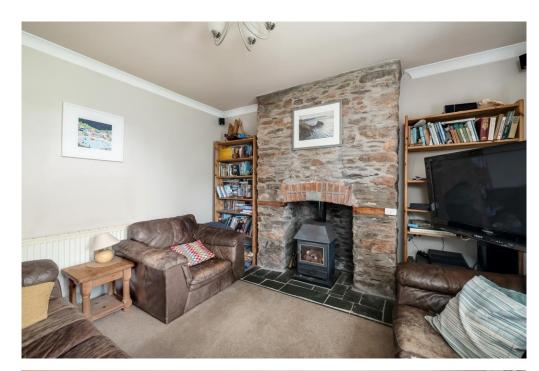

Inside, the house is filled with period features that add to its unique charm. The ample storage throughout the home caters to modern living needs, while the well-equipped kitchen is ideal for culinary enthusiasts. The dining room offers a perfect space for family meals, and the cozy lounge provides a relaxing retreat with a feature fireplace.