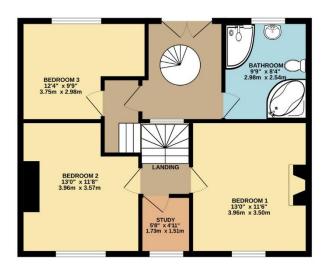

## Price £385,000

This 1850s extended semi-detached house seamlessly blends traditional character with modern conveniences. Boasting four spacious bedrooms, this home is perfect for families seeking both charm and comfort. The property features a beautifully maintained front garden laid to lawn, providing a welcoming first impression. On-street parking is conveniently available, ensuring easy access for residents and guests.

A dedicated study makes working from home effortless, and the ground floor shower room adds to the convenience. The property also includes a family bathroom and an ensuite W/C, ensuring comfort and privacy for all family members.

To view this property call Lang Town & Country Estate Agents on 01752 456000.

TOTAL FLOOR AREA: 1513 sq.ft. (140.5 sq.m.) approx.

Measurements are approximate. Not to scale. Illustrative purposes only

Made with Metropix ©2024