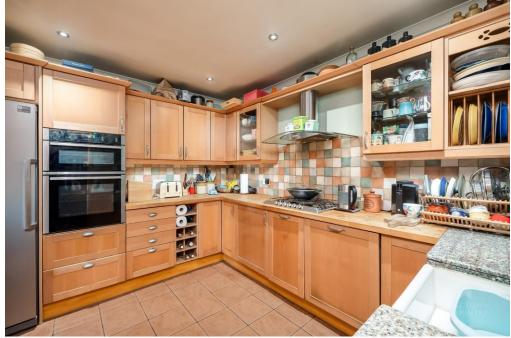

Inside, the house is filled with period features that add to its unique charm. The ample storage throughout the home caters to modern living needs, while the well-equipped kitchen is ideal for culinary enthusiasts. The dining room offers a perfect space for family meals, and the cozy lounge provides a relaxing retreat with a feature fireplace.