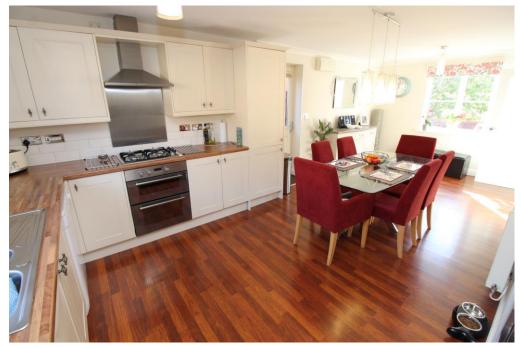

## Asking Price £400,000

Situated in a quiet cul-de-sac within the sought-after Raleigh woods development is this well presented, detached executive-style family home. The accommodation comprises an entrance hall with downstairs cloakroom/wc, light and airy spacious dual aspect lounge with French windows opening onto the garden and a feature electric fireplace. The generous sized kitchen/dining room has a wide range of wall and base unit, fitted oven, hob with extractor over and space for a washing machine, dishwasher, and a large fridge freezer.