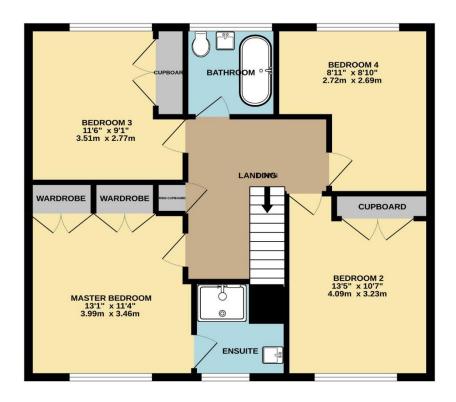

On the first floor are four double bedrooms with an ensuite to the main bedroom and a family bathroom.

Externally to the front of the of the property there is a well-kept enclosed lawn garden and a garage and driveway with side access to the rear garden. To the rear there is a generous sized brick paved patio area with steps rising to a lawned area and further steps leading to a wonderful sunny patio area. There are two electric plug sockets and a tap.

**Agents Note.** This property is being sold with no onward Chain.

To view this property call Lang Town & Country Estate Agents on 01752 456000.

GROUND FLOOR 1ST FLOOR

Measurements are approximate. Not to scale. Illustrative purposes only Made with Metropix ©2022