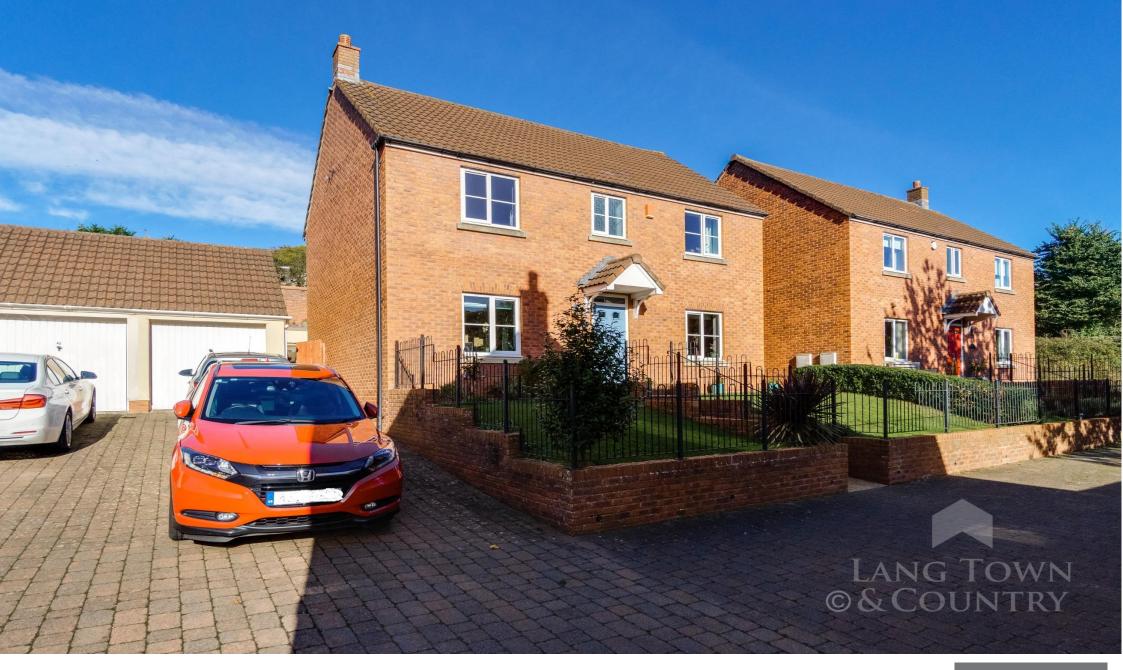

## 41 White Lady, Plymstock,

Plymouth, Devon, PL9 9GA

## Asking Price £400,000

Situated in a quiet cul-de-sac within the sought-after Raleigh woods development is this well presented, detached executive-style family home. The accommodation comprises an entrance hall with downstairs cloakroom/wc, light and airy spacious dual aspect lounge with French windows opening onto the garden and a feature electric fireplace. The generous sized kitchen/dining room has a wide range of wall and base unit, fitted oven, hob with extractor over and space for a washing machine, dishwasher, and a large fridge freezer.

On the first floor are four double bedrooms with an ensuite to the main bedroom and a family bathroom.

Externally to the front of the of the property there is a well-kept enclosed lawn garden and a garage and driveway with side access to the rear garden. To the rear there is a generous sized brick paved patio area with steps rising to a lawned area and further steps leading to a wonderful sunny patio area. There are two electric plug sockets and a tap.