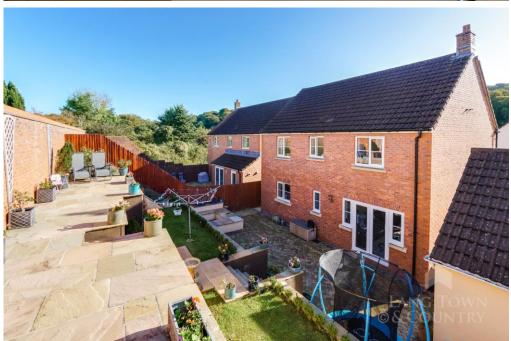

On the first floor are four double bedrooms with an ensuite to the main bedroom and a family bathroom.

Externally to the front of the of the property there is a well-kept enclosed lawn garden and a garage and driveway with side access to the rear garden. To the rear there is a generous sized brick paved patio area with steps rising to a lawned area and further steps leading to a wonderful sunny patio area. There are two electric plug sockets and a tap.