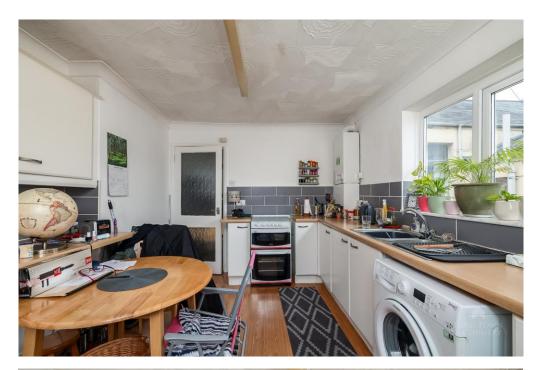

The accommodation comprises of a sitting room, to the front, which is currently being utilised as the main bedroom, two double bedrooms, bathroom with a bath and shower over, wash hand basin and WC. To the rear of the flat is a well-appointed kitchen/breakfast room with ample storage cupboards, a cooker, washing machine and space for a fridge freezer. There is a convenient rear door with a recently fitted emergency staircase providing access to a small, raised terrace with space for a sunchair and flowerpots and stairs down to the shared parking area with the ground floor flat. This parking is first come first served and would fit 1 small vehicle. Alternatively, there is plenty of on street parking for residents with a valid permit.