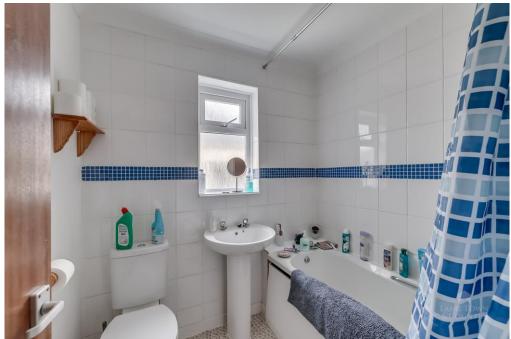

The accommodation comprises of a sitting room, to the front, which is currently being utilised as the main bedroom, two double bedrooms, bathroom with a bath and shower over, wash hand basin and WC. To the rear of the flat is a well-appointed kitchen/breakfast room with ample storage cupboards, a cooker, washing machine and space for a fridge freezer. There is a convenient rear door with a recently fitted emergency staircase providing access to a small, raised terrace with space for a sunchair and flowerpots and stairs down to the shared parking area with the ground floor flat. This parking is first come first served and would fit 1 small vehicle. Alternatively, there is plenty of on street parking for residents with a valid permit.