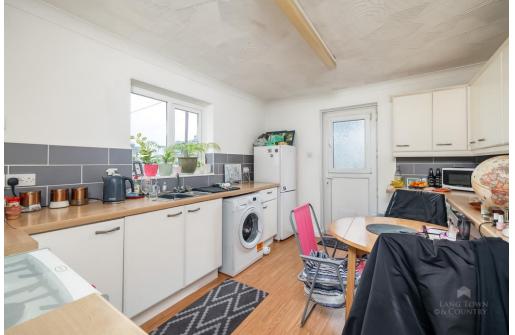

The accommodation comprises of a sitting room, to the front, which is currently being utilised as the main bedroom, two double bedrooms, bathroom with a bath and shower over, wash hand basin and WC. To the rear of the flat is a well-appointed kitchen/breakfast room with ample storage cupboards, a cooker, washing machine and space for a fridge freezer. There is a convenient rear door with a recently fitted emergency staircase providing access to a small, raised terrace with space for a sunchair and flowerpots and stairs down to the shared parking area with the ground floor flat. This parking is first come first served and would fit 1 small vehicle. Alternatively, there is plenty of on street parking for residents with a valid permit.