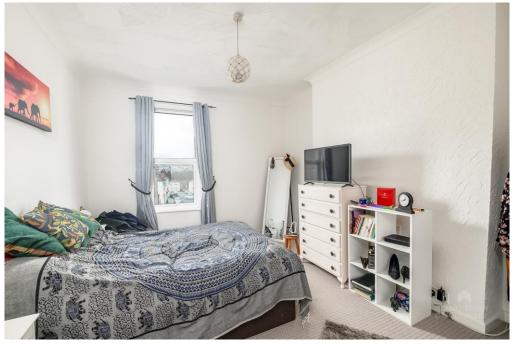

The accommodation comprises of a sitting room, to the front, which is currently being utilised as the main bedroom, two double bedrooms, bathroom with a bath and shower over, wash hand basin and WC. To the rear of the flat is a well-appointed kitchen/breakfast room with ample storage cupboards, a cooker, washing machine and space for a fridge freezer. There is a convenient rear door with a recently fitted emergency staircase providing access to a small, raised terrace with space for a sunchair and flowerpots and stairs down to the shared parking area with the ground floor flat. This parking is first come first served and would fit 1 small vehicle. Alternatively, there is plenty of on street parking for residents with a valid permit.