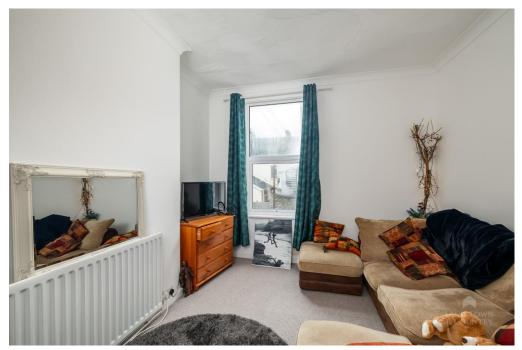

The accommodation comprises of a sitting room, to the front, which is currently being utilised as the main bedroom, two double bedrooms, bathroom with a bath and shower over, wash hand basin and WC. To the rear of the flat is a well-appointed kitchen/breakfast room with ample storage cupboards, a cooker, washing machine and space for a fridge freezer. There is a convenient rear door with a recently fitted emergency staircase providing access to a small, raised terrace with space for a sunchair and flowerpots and stairs down to the shared parking area with the ground floor flat. This parking is first come first served and would fit 1 small vehicle. Alternatively, there is plenty of on street parking for residents with a valid permit.