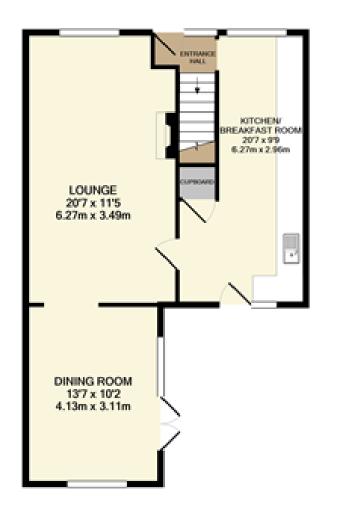

To view this property call Lang Town & Country Estate Agents on 01752 456000.

1ST FLOOR APPROX. FLOOR AREA 473 SQ.FT. (43.9 SQ.M.)

GROUND FLOOR APPROX. FLOOR AREA 574 SQ.FT. (53.3 SQ.M.)

TOTAL APPROX. FLOOR AREA 1047 SQ.FT. (97.2 SQ.M.)

Measurements are approximate. Not to scale. Bustnative purposes only Made with Metopix 02022

Lang Town & Country 6 The Broadway Plymstock Plymouth PL9 7AU

Tel: 01752 456000

Email: plymstock@langtownandcountry.com www.langtownandcountry.com