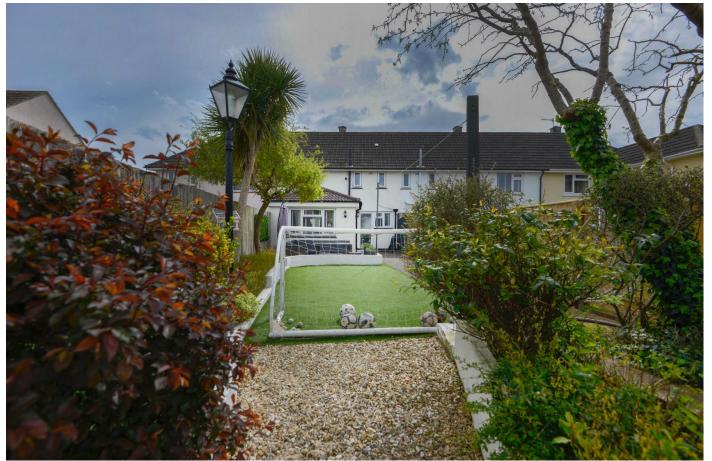

To the front of the property there is off road parking for two cars and to the rear there is a private enclosed westerly facing garden with a patio seating area with a variety of mature shrubs and bushes, and a low maintenance garden.