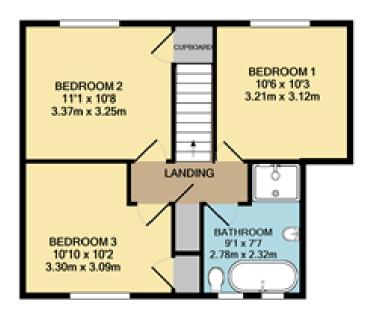

To view this property call Lang Town & Country Estate Agents on 01752 456000.

1ST FLOOR APPROX. FLOOR AREA 473 SQ.FT. (43.9 SQ.M.)

GROUND FLOOR APPROX. FLOOR AREA 574 SQ.FT. (53.3 SQ.M.)

TOTAL APPROX. FLOOR AREA 1047 SQ.FT. (97.2 SQ.M.)

Measurements are approximate. Not to scale. Bustnative purposes only Made with Metopix 02022

Lang Town & Country 6 The Broadway Plymstock Plymouth PL9 7AU

Tel: 01752 456000

Email: plymstock@langtownandcountry.com www.langtownandcountry.com