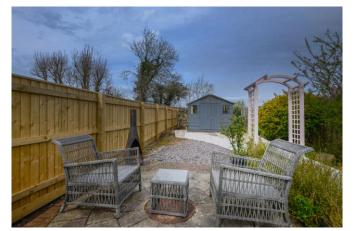

To the front of the property there is off road parking for two cars and to the rear there is a private enclosed westerly facing garden with a patio seating area with a variety of mature shrubs and bushes, and a low maintenance garden.