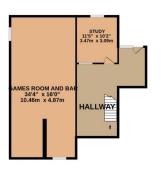

On the first floor are 5 bedrooms and 2 bathrooms.

The lower ground floor has a very useful games room and an office. The wealth of character features is extraordinary with ornate coving and cornices, an elegant staircase, dado rails and deep full-length windows.

## TOTAL FLOOR AREA: 4930 sq.ft. (458.0 sq.m.) approx.

Whilst every attempt has been made to ensure the accuracy of the floorplan contained here, measurements of doors, windows, rooms and any other items are approximate and no responsibility is taken for any error, omission or mis-statement. This plan is for illustrative purposes only and should be used as such by any prospective purchaser. The services, systems and appliances shown have not been tested and no guarantee as to their operability or efficiency can be given.