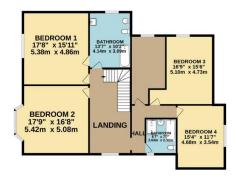

On the first floor are 5 bedrooms and 2 bathrooms.

The lower ground floor has a very useful games room and an office. The wealth of character features is extraordinary with ornate coving and cornices, an elegant staircase, dado rails and deep full-length windows.

## TOTAL FLOOR AREA: 4930 sq.ft. (458.0 sq.m.) approx.

Whilst every attempt has been made to ensure the accuracy of the floorplan contained here, measurements of doors, windows, rooms and any other items are approximate and no responsibility is taken for any error, omission or mis-statement. This plan is for illustrative purposes only and should be used as such by any prospective purchaser. The services, systems and appliances shown have not been tested and no guarantee as to their operability or efficiency can be given.