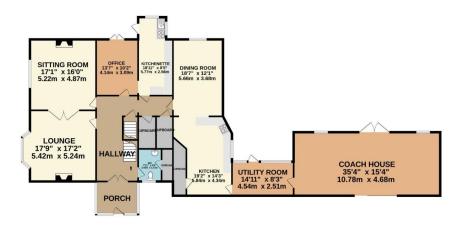

There is an entrance porch, and an impressive entrance hallway. The ground floor comprises two splendid reception rooms with much character, a large kitchen and adjoining sitting room, a utility and a study.

There are delightful gardens which envelop most of the property and are a splendid feature including large sweeping lawns, fruit trees and well stocked herbaceous borders. There is an absolutely fabulous, detached coach house which is currently used as a garage and a workshop. This could possibly be used converted subject to the usual planning consents and has its own courtyard.

## TOTAL FLOOR AREA: 4930 sq.ft. (458.0 sq.m.) approx.

Whilst every attempt has been made to ensure the accuracy of the floorplan contained here, measurements of doors, windows, rooms and any other items are approximate and no responsibility is taken for any error, omission or mis-statement. This plan is for illustrative purposes only and should be used as such by any prospective purchaser. The services, systems and appliances shown have not been tested and no guarantee as to their operability or efficiency can be given.