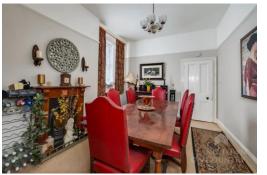

The attractive, limestone fronted, end terraced house retains many of its period features, including moulded ceilings, an elegant staircase, and stunning fireplaces.

The accommodation comprises, an impressive entrance with beautiful stained-glass door and side lights leading to the hallway, there are stairs leading to the first floor with an ornate newel post and balustrade. The spacious lounge is light and airy with a bay window to the front and a wonderful fireplace. There is a good-sized separate breakfast room and dining room which leads to the kitchen. There is a separate cloakroom and useful utility room with a door leading to rear courtyard.