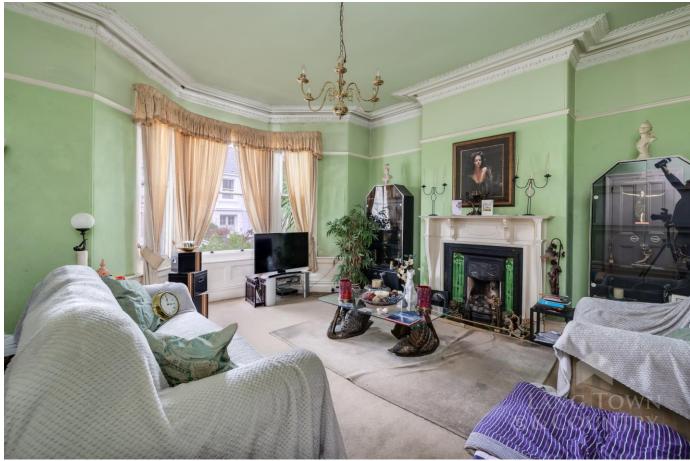

The attractive, limestone fronted, end terraced house retains many of its period features, including moulded ceilings, an elegant staircase, and stunning fireplaces.

The accommodation comprises, an impressive entrance with beautiful stained-glass door and side lights leading to the hallway, there are stairs leading to the first floor with an ornate newel post and balustrade. The spacious lounge is light and airy with a bay window to the front and a wonderful fireplace. There is a good-sized separate breakfast room and dining room which leads to the kitchen. There is a separate cloakroom and useful utility room with a door leading to rear courtyard.