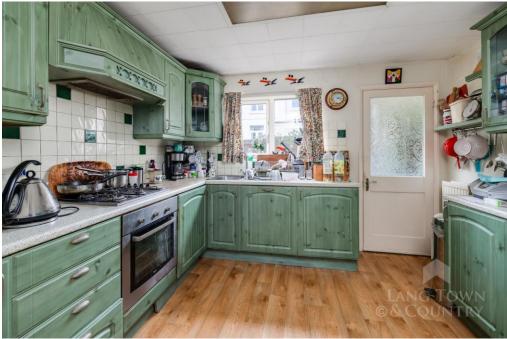

The attractive, limestone fronted, end terraced house retains many of its period features, including moulded ceilings, an elegant staircase, and stunning fireplaces.

The accommodation comprises, an impressive entrance with beautiful stained-glass door and side lights leading to the hallway, there are stairs leading to the first floor with an ornate newel post and balustrade. The spacious lounge is light and airy with a bay window to the front and a wonderful fireplace. There is a good-sized separate breakfast room and dining room which leads to the kitchen. There is a separate cloakroom and useful utility room with a door leading to rear courtyard.