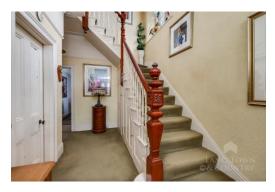

The attractive, limestone fronted, end terraced house retains many of its period features, including moulded ceilings, an elegant staircase, and stunning fireplaces.

The accommodation comprises, an impressive entrance with beautiful stained-glass door and side lights leading to the hallway, there are stairs leading to the first floor with an ornate newel post and balustrade. The spacious lounge is light and airy with a bay window to the front and a wonderful fireplace. There is a good-sized separate breakfast room and dining room which leads to the kitchen. There is a separate cloakroom and useful utility room with a door leading to rear courtyard.