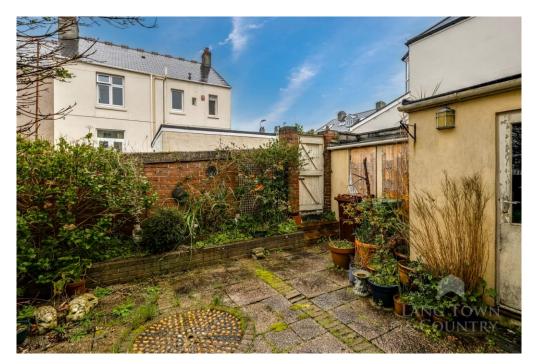

On the first floor there are four double bedrooms and two spacious bathrooms.

Externally there is a front garden with a variety of shrubs and bushes and to the rear is an enclosed courtyard. The property benefits from a garage situated in a separate block opposite the property.