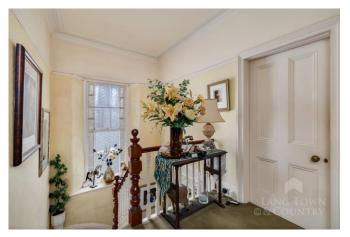

The attractive, limestone fronted, end terraced house retains many of its period features, including moulded ceilings, an elegant staircase, and stunning fireplaces.

The accommodation comprises, an impressive entrance with beautiful stained-glass door and side lights leading to the hallway, there are stairs leading to the first floor with an ornate newel post and balustrade. The spacious lounge is light and airy with a bay window to the front and a wonderful fireplace. There is a good-sized separate breakfast room and dining room which leads to the kitchen. There is a separate cloakroom and useful utility room with a door leading to rear courtyard.

On the first floor there are four double bedrooms and two spacious bathrooms.

Externally there is a front garden with a variety of shrubs and bushes and to the rear is an enclosed courtyard. The property benefits from a garage situated in a separate block opposite the property.