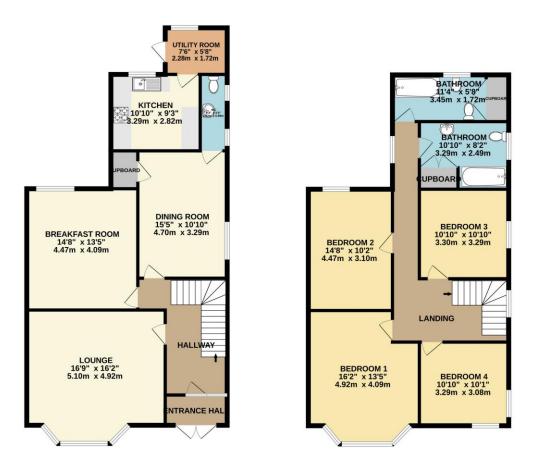

The attractive, limestone fronted, end terraced house retains many of its period features, including moulded ceilings, an elegant staircase, and stunning fireplaces.

The accommodation comprises, an impressive entrance with beautiful stained-glass door and side lights leading to the hallway, there are stairs leading to the first floor with an ornate newel post and balustrade. The spacious lounge is light and airy with a bay window to the front and a wonderful fireplace. There is a good-sized separate breakfast room and dining room which leads to the kitchen. There is a separate cloakroom and useful utility room with a door leading to rear courtyard.

On the first floor there are four double bedrooms and two spacious bathrooms.

Externally there is a front garden with a variety of shrubs and bushes and to the rear is an enclosed courtyard. The property benefits from a garage situated in a separate block opposite the property.

We would recommend an early viewing to appreciate this spacious family home in a very popular location.

To view this property call Lang Town & Country Estate Agents on 01752 256000.

TOTAL FLOOR AREA : 1855 sq.ft. (172.3 sq.m.) approx. NOTAC FLOOR ARCA: 1000 SQL (1/2.3 SQLR) gp()0. While every aftering this setem rade to ensure the accuracy of the floorpian contained here, messurements of door, window, notine and any other terms are approximate and no responsibility is taken for any error, prospective purchaser. The services, systems and applicates show have not been isseed and no guarantee as to their operability or efficiency can be given.