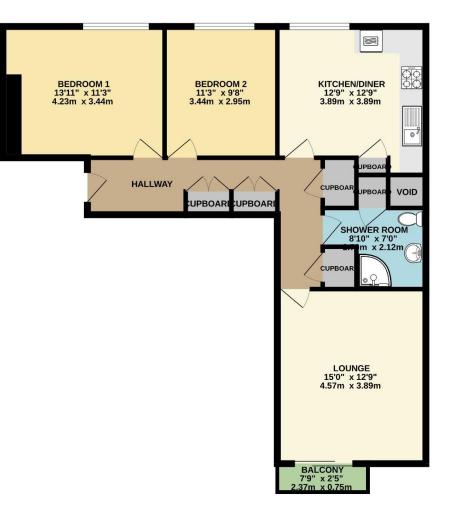

In brief, the apartment comprises of entrance hall providing access to all rooms. There are 2 bedrooms, both positioned towards the rear of the building, kitchen/breakfast room, family shower room, and lounge/diner providing access to a charming balcony. From here there are truly amazing views which must be seen to be appreciated.

To view this property call Lang Town & Country Estate Agents on 01752 200909

TOTAL FLOOR AREA : 824 sq.ft. (76.5 sq.m.) approx. Whilst every attempt has been rate to ensure the accuracy of the floopfact ontained here, measurements of doors, windows, tooms and any other terms are approximate and no responsibility is taken to any orner, prospective purchase. The services, systems and applications show have not been tested and no guarantee as to their operability or efficiency can be given.