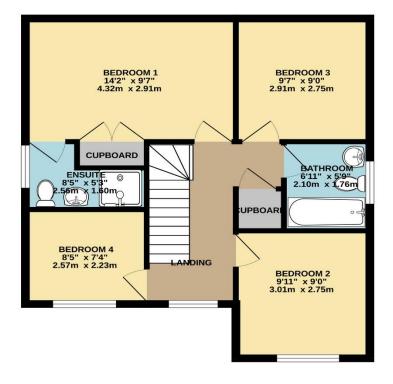

Upstairs, the master bedroom features an ensuite bathroom, providing a private retreat for the homeowners. Three additional well-sized bedrooms and a family bathroom ensure ample space for the whole family.

To view this property call Lang Town & Country Estate Agents on 01752 456000.

TOTAL FLOOR AREA: 1172 sq.ft. (108.9 sq.m.) approx.

Measurements are approximate. Not to scale. Illustrative purposes only

Made with Metropix ©2024