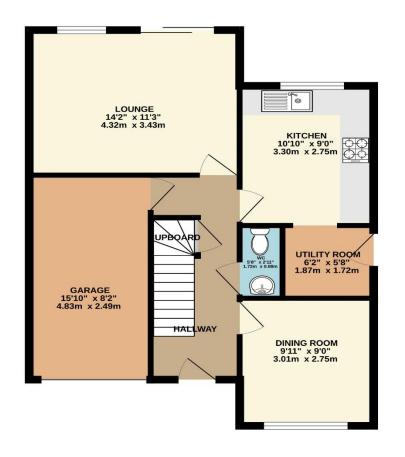

## Price £465,000

Discover the perfect family home with this well presented four bedroom detached house, offering a blend of comfort, convenience, and sustainability.

As you approach the property, you'll be greeted by a generous driveway providing ample parking space, complemented by an integral access garage for added convenience. The westerly facing level enclosed rear garden is a true highlight, offering a private and sunny outdoor space perfect for relaxation and entertaining.

Inside, the house boasts spacious lounge, ideal for family gatherings and cosy evenings. The modern kitchen is equipped with everything you need for culinary creations, and the adjoining utility room adds practicality for everyday chores. For more formal dining, the separate dining room provides an elegant space for meals and celebrations.

To view this property call Lang Town & Country Estate Agents on 01752 456000.

TOTAL FLOOR AREA: 1172 sq.ft. (108.9 sq.m.) approx.

Measurements are approximate. Not to scale. Illustrative purposes only

Made with Metropix ©2024