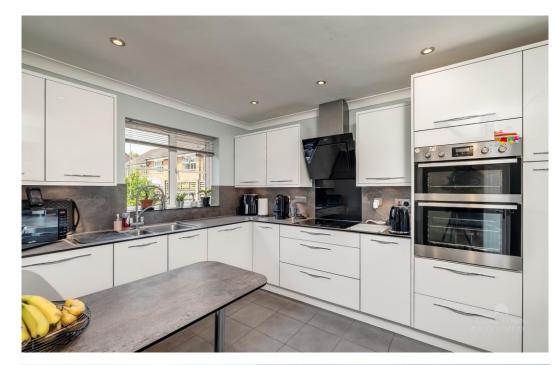

Inside, the house boasts spacious lounge, ideal for family gatherings and cosy evenings. The modern kitchen is equipped with everything you need for culinary creations, and the adjoining utility room adds practicality for everyday chores. For more formal dining, the separate dining room provides an elegant space for meals and celebrations.