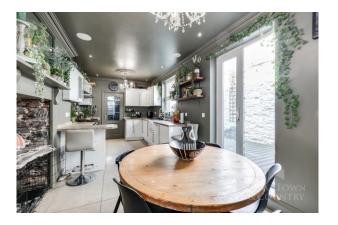

The spacious and versatile accommodation comprises an entrance vestibule, reception hall, sitting room, dining room, cloakroom/w.c., 21' kitchen/family room and utility room.

On the first floor there are 3 double bedrooms, a bathroom and a separate w.c.