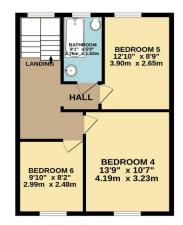

On the second floor there are 3 further bedrooms and a stylish and luxurious shower room.

The top floor of this wonderful family home hosts three further bedrooms and a modern bathroom. There are views towards Plymouth Sound and across the city from the upper floors.

## TOTAL FLOOR AREA : 2131 sq.ft. (197.9 sq.m.) approx.

While every attempt has been made to issue the accuracy of the floorplan contained here in exeruments of doors, where the second of the floorplan contained here in exeruments of doors, where the second of the floorplan contained here in exeruments of second second