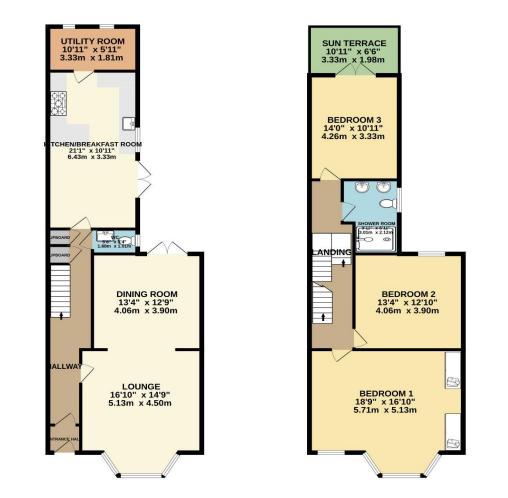

The spacious and versatile accommodation comprises an entrance vestibule, reception hall, sitting room, dining room, cloakroom/w.c., 21' kitchen/family room and utility room.

On the first floor there are 3 double bedrooms, a bathroom and a separate w.c.

On the second floor there are 3 further bedrooms and a stylish and luxurious shower room.

The top floor of this wonderful family home hosts three further bedrooms and a modern bathroom. There are views towards Plymouth Sound and across the city from the upper floors.

To the outside there is a rear walled courtyard garden which has been laid with decking and a raised sun terrace which is accessed from bedroom 3.

To view this property call Lang Town & Country Estate Agents on 01752 256000.

## TOTAL FLOOR AREA : 2131 sq.ft. (197.9 sq.m.) approx.

While every attempt has been made to issue the accuracy of the floorplan contained here in exeruments of doors, where the second of the floorplan contained here in exeruments of doors, where the second of the floorplan contained here in exeruments of second second