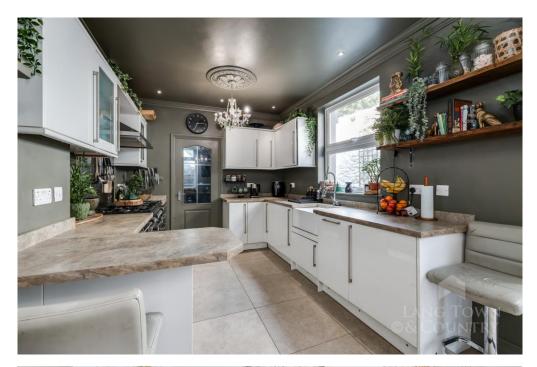

The spacious and versatile accommodation comprises an entrance vestibule, reception hall, sitting room, dining room, cloakroom/w.c., 21' kitchen/family room and utility room.

On the first floor there are 3 double bedrooms, a bathroom and a separate w.c.